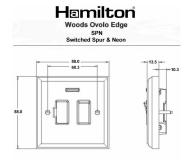

#### Dimensions

| Primary Range                                                                                                                                   | Woods                                                                                                 |                                                                                                                                                                                          |
|-------------------------------------------------------------------------------------------------------------------------------------------------|-------------------------------------------------------------------------------------------------------|------------------------------------------------------------------------------------------------------------------------------------------------------------------------------------------|
| Insert Type                                                                                                                                     | 1 gang 13A Double Pole Fused Spur + Neon                                                              |                                                                                                                                                                                          |
| Plate Finish                                                                                                                                    | Woods Ovolo Light Oak                                                                                 |                                                                                                                                                                                          |
| Insert Colour                                                                                                                                   | Antique Brass/Black                                                                                   |                                                                                                                                                                                          |
| EAN13 Barcode                                                                                                                                   | 5017504318925                                                                                         |                                                                                                                                                                                          |
| Dimensions (Nominal)                                                                                                                            | Single: Height = 88.0mm Width = 88.0mm Depth = 13.5mm                                                 |                                                                                                                                                                                          |
| Fixing Hole Centres                                                                                                                             | Box Fixing = 60.3mm Grid Fixing = N/A                                                                 |                                                                                                                                                                                          |
| Minimum Wall Box Depth                                                                                                                          | 35mm                                                                                                  |                                                                                                                                                                                          |
| Switched Poles                                                                                                                                  | Double                                                                                                |                                                                                                                                                                                          |
| Current Rating                                                                                                                                  | 13 Amp                                                                                                |                                                                                                                                                                                          |
| Voltage                                                                                                                                         | 220/250V AC                                                                                           |                                                                                                                                                                                          |
| Maximum Load                                                                                                                                    | 13 Amp                                                                                                |                                                                                                                                                                                          |
| Mains Frequency                                                                                                                                 | 50Hz                                                                                                  |                                                                                                                                                                                          |
| IP Rating                                                                                                                                       | IP2XD                                                                                                 |                                                                                                                                                                                          |
| Contact Gap Minimum                                                                                                                             | 3mm                                                                                                   |                                                                                                                                                                                          |
| Terminal Capacity 1                                                                                                                             | 3 x 2.5mm2                                                                                            |                                                                                                                                                                                          |
| Terminal Capacity 2                                                                                                                             | 2 x 4mm2 Multi Strand                                                                                 |                                                                                                                                                                                          |
| Terminal Capacity 3                                                                                                                             | 1 x 6mm2                                                                                              |                                                                                                                                                                                          |
| Earth Terminal Capacity 1                                                                                                                       | 6 x 1mm2                                                                                              |                                                                                                                                                                                          |
| Earth Terminal Capacity 2                                                                                                                       | 5 x 1.5mm2                                                                                            |                                                                                                                                                                                          |
| Earth Terminal Capacity 3                                                                                                                       | 3 x 2.5mm2                                                                                            |                                                                                                                                                                                          |
| Earth Terminal Capacity 4                                                                                                                       | 2 x 4mm2 Multi-strand                                                                                 |                                                                                                                                                                                          |
| Earth Terminal Capacity 5                                                                                                                       | 1 x 6mm2                                                                                              |                                                                                                                                                                                          |
| Product Class 1                                                                                                                                 | Must be earthed                                                                                       |                                                                                                                                                                                          |
| Ambient Operating Temperature                                                                                                                   | -5° to +40°C                                                                                          |                                                                                                                                                                                          |
| Recommended Location                                                                                                                            | Internal Use Only                                                                                     |                                                                                                                                                                                          |
| Maximum Installation Altitude                                                                                                                   | 2000m                                                                                                 |                                                                                                                                                                                          |
| Standard/Approval                                                                                                                               | BS 1363-4                                                                                             |                                                                                                                                                                                          |
| All products listed conform to current British or<br>European standard and the product information is<br>correct at the time of going to press. | All accessories are manufactured under an accredited BS EN ISO 9001 : 2015 Quality Management System. | It is the policy of the company to improve products<br>as part of our development programme.<br>Therefore, we reserve the right to alter designs<br>and dimensions without prior notice. |