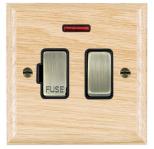

#### **WOLSPNAB-B**

Woods Ovolo Light Oak 1 gang 13A Double Pole Fused Spur and Neon Antique Brass/Black

## Item Image