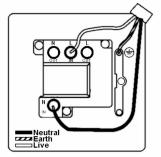

SL

# making connections beautifully

Wiring Accessories • Circuit Protection • Smart Lighting Control & Multi-room Audio

#### **WOLSPNAB-B**

Woods Ovolo Light Oak 1 gang 13A Double Pole Fused Spur and Neon Antique Brass/Black

## Item Image



## Wiring



#### Dimensions



| Primary Range                                                                                                                                   | Woods                                                                                                 |                                                                                                                                                                                          |
|-------------------------------------------------------------------------------------------------------------------------------------------------|-------------------------------------------------------------------------------------------------------|-----------------------------------------------------------------------------------------