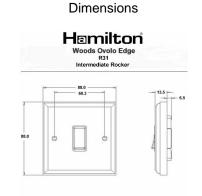

## WOLR31SC-W

Woods Ovolo Light Oak 1 gang 10AX Intermediate Rocker Satin Chrome/White

Item Image

| Primary Range                                                                                                                                   | Woods                                                                                                 |                                                                                                                                                                                          |
|-------------------------------------------------------------------------------------------------------------------------------------------------|-------------------------------------------------------------------------------------------------------|------------------------------------------------------------------------------------------------------------------------------------------------------------------------------------------|
| Insert Type                                                                                                                                     | 1 gang 10AX Intermediate Rocker                                                                       |                                                                                                                                                                                          |
| Plate Finish                                                                                                                                    | Woods Ovolo Light Oak                                                                                 |                                                                                                                                                                                          |
| Insert Colour                                                                                                                                   | Satin Chrome/White                                                                                    |                                                                                                                                                                                          |
| EAN13 Barcode                                                                                                                                   | 5017504317317                                                                                         |                                                                                                                                                                                          |
| Dimensions (Nominal)                                                                                                                            | Single: Height = 88.0mm Width = 88.0mm Depth = 13.5mm                                                 |                                                                                                                                                                                          |
| Fixing Hole Centres                                                                                                                             | Box Fixing = 60.3mm Grid Fixing = N/A                                                                 |                                                                                                                                                                                          |
| Minimum Wall Box Depth                                                                                                                          | 25mm                                                                                                  |                                                                                                                                                                                          |
| Switched Poles                                                                                                                                  | Single                                                                                                |                                                                                                                                                                                          |
| Current Rating                                                                                                                                  | 10AX                                                                                                  |                                                                                                                                                                                          |
| Voltage                                                                                                                                         | 220/250V AC                                                                                           |                                                                                                                                                                                          |
| Maximum Load                                                                                                                                    | 10 Amp inductive                                                                                      |                                                                                                                                                                                          |
| Mains Frequency                                                                                                                                 | 50Hz                                                                                                  |                                                                                                                                                                                          |
| IP Rating                                                                                                                                       | IP2XD                                                                                                 |                                                                                                                                                                                          |
| Contact Gap Minimum                                                                                                                             | 3mm                                                                                                   |                                                                                                                                                                                          |
| Terminal Capacity 1                                                                                                                             | 5 x 1mm2                                                                                              |                                                                                                                                                                                          |
| Terminal Capacity 2                                                                                                                             | 4 x 1.5mm2                                                                                            |                                                                                                                                                                                          |
| Terminal Capacity 3                                                                                                                             | 1 x 2.5mm2                                                                                            |                                                                                                                                                                                          |
| Terminal Capacity 4                                                                                                                             | 1 x 4mm2 Multi-strand                                                                                 |                                                                                                                                                                                          |
| Terminal Capacity 5                                                                                                                             | 1 x 6mm2                                                                                              |                                                                                                                                                                                          |
| Earth Terminal Capacity 1                                                                                                                       | 5 x 1mm2                                                                                              |                                                                                                                                                                                          |
| Earth Terminal Capacity 2                                                                                                                       | 4 x 1.5mm2                                                                                            |                                                                                                                                                                                          |
| Earth Terminal Capacity 3                                                                                                                       | 3 x 2.5mm2                                                                                            |                                                                                                                                                                                          |
| Earth Terminal Capacity 4                                                                                                                       | 1 x 4mm2 Multi-strand                                                                                 |                                                                                                                                                                                          |
| Earth Terminal Capacity 5                                                                                                                       | 1 x 6mm2                                                                                              |                                                                                                                                                                                          |
| Product Class 1                                                                                                                                 | Must be earthed                                                                                       |                                                                                                                                                                                          |
| Ambient Operating Temperature                                                                                                                   | -5° to +40°C                                                                                          |                                                                                                                                                                                          |
| Recommended Location                                                                                                                            | Internal Use Only                                                                                     |                                                                                                                                                                                          |
| Maximum Installation Altitude                                                                                                                   | 2000m                                                                                                 |                                                                                                                                                                                          |
| Standard/Approval                                                                                                                               | BS EN 60669-1                                                                                         |                                                                                                                                                                                          |
| All products listed conform to current British or<br>European standard and the product information is<br>correct at the time of going to press. | All accessories are manufactured under an accredited BS EN ISO 9001 : 2015 Quality Management System. | It is the policy of the company to improve products<br>as part of our development programme.<br>Therefore, we reserve the right to alter designs<br>and dimensions without prior notice. |