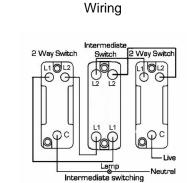

## WOLR31SC-W

Woods Ovolo Light Oak 1 gang 10AX Intermediate Rocker Satin Chrome/White

Item Image

| Primary Range                                                                                                                                   | Woods                                                                                                 |                                                                                                                                                                                          |
|-------------------------------------------------------------------------------------------------------------------------------------------------|-------------------------------------------------------------------------------------------------------|------------------------------------------------------------------------------------------------------------------------------------------------------------------------------------------|
| Insert Type                                                                                                                                     | 1 gang 10AX Intermediate Rocker                                                                       |                                                                                                                                                                                          |
| Plate Finish                                                                                                                                    | Woods Ovolo Light Oak                                                                                 |                                                                                                                                                                                          |
| Insert Colour                                                                                                                                   | Satin Chrome/White                                                                                    |                                                                                                                                                                                          |
| EAN13 Barcode                                                                                                                                   | 5017504317317                                                                                         |                                                                                                                                                                                          |
| Dimensions (Nominal)                                                                                                                            | Single: Height = 88.0mm Width = 88.0mm Depth = 13.5mm                                                 |                                                                                                                                                                                          |
| Fixing Hole Centres                                                                                                                             | Box Fixing = 60.3mm Grid Fixing = N/A                                                                 |                                                                                                                                                                                          |
| Minimum Wall Box Depth                                                                                                                          | 25mm                                                                                                  |                                                                                                                                                                                          |
| Switched Poles                                                                                                                                  | Single                                                                                                |                                                                                                                                                                                          |
| Current Rating                                                                                                                                  | 10AX                                                                                                  |                                                                                                                                                                                          |
| Voltage                                                                                                                                         | 220/250V AC                                                                                           |                                                                                                                                                                                          |
| Maximum Load                                                                                                                                    | 10 Amp inductive                                                                                      |                                                                                                                                                                                          |
| Mains Frequency                                                                                                                                 | 50Hz                                                                                                  |                                                                                                                                                                                          |
| IP Rating                                                                                                                                       | IP2XD                                                                                                 |                                                                                                                                                                                          |
| Contact Gap Minimum                                                                                                                             | 3mm                                                                                                   |                                                                                                                                                                                          |
| Terminal Capacity 1                                                                                                                             | 5 x 1mm2                                                                                              |                                                                                                                                                                                          |
| Terminal Capacity 2                                                                                                                             | 4 x 1.5mm2                                                                                            |                                                                                                                                                                                          |
| Terminal Capacity 3                                                                                                                             | 1 x 2.5mm2                                                                                            |                                                                                                                                                                                          |
| Terminal Capacity 4                                                                                                                             | 1 x 4mm2 Multi-strand                                                                                 |                                                                                                                                                                                          |
| Terminal Capacity 5                                                                                                                             | 1 x 6mm2                                                                                              |                                                                                                                                                                                          |
| Earth Terminal Capacity 1                                                                                                                       | 5 x 1mm2                                                                                              |                                                                                                                                                                                          |
| Earth Terminal Capacity 2                                                                                                                       | 4 x 1.5mm2                                                                                            |                                                                                                                                                                                          |
| Earth Terminal Capacity 3                                                                                                                       | 3 x 2.5mm2                                                                                            |                                                                                                                                                                                          |
| Earth Terminal Capacity 4                                                                                                                       | 1 x 4mm2 Multi-strand                                                                                 |                                                                                                                                                                                          |
| Earth Terminal Capacity 5                                                                                                                       | 1 x 6mm2                                                                                              |                                                                                                                                                                                          |
| Product Class 1                                                                                                                                 | Must be earthed                                                                                       |                                                                                                                                                                                          |
| Ambient Operating Temperature                                                                                                                   | -5° to +40°C                                                                                          |                                                                                                                                                                                          |
| Recommended Location                                                                                                                            | Internal Use Only                                                                                     |                                                                                                                                                                                          |
| Maximum Installation Altitude                                                                                                                   | 2000m                                                                                                 |                                                                                                                                                                                          |
| Standard/Approval                                                                                                                               | BS EN 60669-1                                                                                         |                                                                                                                                                                                          |
| All products listed conform to current British or<br>European standard and the product information is<br>correct at the time of going to press. | All accessories are manufactured under an accredited BS EN ISO 9001 : 2015 Quality Management System. | It is the policy of the company to improve products<br>as part of our development programme.<br>Therefore, we reserve the right to alter designs<br>and dimensions without prior notice. |