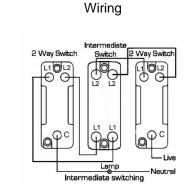

## WOLR31PB-W

Woods Ovolo Light Oak 1 gang 10AX Intermediate Rocker Polished Brass/White

Item Image

| Primary Range                                                                                                                                   | Woods                                                                                                 |                                                                                                                                                                                          |
|-------------------------------------------------------------------------------------------------------------------------------------------------|-------------------------------------------------------------------------------------------------------|------------------------------------------------------------------------------------------------------------------------------------------------------------------------------------------|
| Insert Type                                                                                                                                     | 1 gang 10AX Intermediate Rocker                                                                       |                                                                                                                                                                                          |
| Plate Finish                                                                                                                                    | Woods Ovolo Light Oak                                                                                 |                                                                                                                                                                                          |
| Insert Colour                                                                                                                                   | Polished Brass/White                                                                                  |                                                                                                                                                                                          |
| EAN13 Barcode                                                                                                                                   | 5017504313319                                                                                         |                                                                                                                                                                                          |
| Dimensions (Nominal)                                                                                                                            | Single: Height = 88.0mm Width = 88.0mm Depth = 13.5mm                                                 |                                                                                                                                                                                          |
| Fixing Hole Centres                                                                                                                             | Box Fixing = 60.3mm Grid Fixing = N/A                                                                 |                                                                                                                                                                                          |
| Minimum Wall Box Depth                                                                                                                          | 25mm                                                                                                  |                                                                                                                                                                                          |
| Switched Poles                                                                                                                                  | Single                                                                                                |                                                                                                                                                                                          |
| Current Rating                                                                                                                                  | 10AX                                                                                                  |                                                                                                                                                                                          |
| Voltage                                                                                                                                         | 220/250V AC                                                                                           |                                                                                                                                                                                          |
| Maximum Load                                                                                                                                    | 10 Amp inductive                                                                                      |                                                                                                                                                                                          |
| Mains Frequency                                                                                                                                 | 50Hz                                                                                                  |                                                                                                                                                                                          |
| IP Rating                                                                                                                                       | IP2XD                                                                                                 |                                                                                                                                                                                          |
| Contact Gap Minimum                                                                                                                             | 3mm                                                                                                   |                                                                                                                                                                                          |
| Terminal Capacity 1                                                                                                                             | 5 x 1mm2                                                                                              |                                                                                                                                                                                          |
| Terminal Capacity 2                                                                                                                             | 4 x 1.5mm2                                                                                            |                                                                                                                                                                                          |
| Terminal Capacity 3                                                                                                                             | 1 x 2.5mm2                                                                                            |                                                                                                                                                                                          |
| Terminal Capacity 4                                                                                                                             | 1 x 4mm2 Multi-strand                                                                                 |                                                                                                                                                                                          |
| Terminal Capacity 5                                                                                                                             | 1 x 6mm2                                                                                              |                                                                                                                                                                                          |
| Earth Terminal Capacity 1                                                                                                                       | 5 x 1mm2                                                                                              |                                                                                                                                                                                          |
| Earth Terminal Capacity 2                                                                                                                       | 4 x 1.5mm2                                                                                            |                                                                                                                                                                                          |
| Earth Terminal Capacity 3                                                                                                                       | 3 x 2.5mm2                                                                                            |                                                                                                                                                                                          |
| Earth Terminal Capacity 4                                                                                                                       | 1 x 4mm2 Multi-strand                                                                                 |                                                                                                                                                                                          |
| Earth Terminal Capacity 5                                                                                                                       | 1 x 6mm2                                                                                              |                                                                                                                                                                                          |
| Product Class 1                                                                                                                                 | Must be earthed                                                                                       |                                                                                                                                                                                          |
| Ambient Operating Temperature                                                                                                                   | -5° to +40°C                                                                                          |                                                                                                                                                                                          |
| Recommended Location                                                                                                                            | Internal Use Only                                                                                     |                                                                                                                                                                                          |
| Maximum Installation Altitude                                                                                                                   | 2000m                                                                                                 |                                                                                                                                                                                          |
| Standard/Approval                                                                                                                               | BS EN 60669-1                                                                                         |                                                                                                                                                                                          |
| All products listed conform to current British or<br>European standard and the product information is<br>correct at the time of going to press. | All accessories are manufactured under an accredited BS EN ISO 9001 : 2015 Quality Management System. | It is the policy of the company to improve products<br>as part of our development programme.<br>Therefore, we reserve the right to alter designs<br>and dimensions without prior notice. |