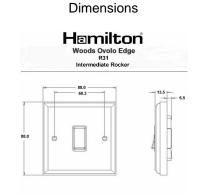

## WOLR31PB-W

Woods Ovolo Light Oak 1 gang 10AX Intermediate Rocker Polished Brass/White

Item Image

| Primary Range                                                                                                                                   | Woods                                                                                                 |                                                                                                                                                                                          |
|-------------------------------------------------------------------------------------------------------------------------------------------------|-------------------------------------------------------------------------------------------------------|------------------------------------------------------------------------------------------------------------------------------------------------------------------------------------------|
| Insert Type                                                                                                                                     | 1 gang 10AX Intermediate Rocker                                                                       |                                                                                                                                                                                          |
| Plate Finish                                                                                                                                    | Woods Ovolo Light Oak                                                                                 |                                                                                                                                                                                          |
| Insert Colour                                                                                                                                   | Polished Brass/White                                                                                  |                                                                                                                                                                                          |
| EAN13 Barcode                                                                                                                                   | 5017504313319                                                                                         |                                                                                                                                                                                          |
| Dimensions (Nominal)                                                                                                                            | Single: Height = 88.0mm Width = 88.0mm Depth = 13.5mm                                                 |                                                                                                                                                                                          |
| Fixing Hole Centres                                                                                                                             | Box Fixing = 60.3mm Grid Fixing = N/A                                                                 |                                                                                                                                                                                          |
| Minimum Wall Box Depth                                                                                                                          | 25mm                                                                                                  |                                                                                                                                                                                          |
| Switched Poles                                                                                                                                  | Single                                                                                                |                                                                                                                                                                                          |
| Current Rating                                                                                                                                  | 10AX                                                                                                  |                                                                                                                                                                                          |
| Voltage                                                                                                                                         | 220/250V AC                                                                                           |                                                                                                                                                                                          |
| Maximum Load                                                                                                                                    | 10 Amp inductive                                                                                      |                                                                                                                                                                                          |
| Mains Frequency                                                                                                                                 | 50Hz                                                                                                  |                                                                                                                                                                                          |
| IP Rating                                                                                                                                       | IP2XD                                                                                                 |                                                                                                                                                                                          |
| Contact Gap Minimum                                                                                                                             | 3mm                                                                                                   |                                                                                                                                                                                          |
| Terminal Capacity 1                                                                                                                             | 5 x 1mm2                                                                                              |                                                                                                                                                                                          |
| Terminal Capacity 2                                                                                                                             | 4 x 1.5mm2                                                                                            |                                                                                                                                                                                          |
| Terminal Capacity 3                                                                                                                             | 1 x 2.5mm2                                                                                            |                                                                                                                                                                                          |
| Terminal Capacity 4                                                                                                                             | 1 x 4mm2 Multi-strand                                                                                 |                                                                                                                                                                                          |
| Terminal Capacity 5                                                                                                                             | 1 x 6mm2                                                                                              |                                                                                                                                                                                          |
| Earth Terminal Capacity 1                                                                                                                       | 5 x 1mm2                                                                                              |                                                                                                                                                                                          |
| Earth Terminal Capacity 2                                                                                                                       | 4 x 1.5mm2                                                                                            |                                                                                                                                                                                          |
| Earth Terminal Capacity 3                                                                                                                       | 3 x 2.5mm2                                                                                            |                                                                                                                                                                                          |
| Earth Terminal Capacity 4                                                                                                                       | 1 x 4mm2 Multi-strand                                                                                 |                                                                                                                                                                                          |
| Earth Terminal Capacity 5                                                                                                                       | 1 x 6mm2                                                                                              |                                                                                                                                                                                          |
| Product Class 1                                                                                                                                 | Must be earthed                                                                                       |                                                                                                                                                                                          |
| Ambient Operating Temperature                                                                                                                   | -5° to +40°C                                                                                          |                                                                                                                                                                                          |
| Recommended Location                                                                                                                            | Internal Use Only                                                                                     |                                                                                                                                                                                          |
| Maximum Installation Altitude                                                                                                                   | 2000m                                                                                                 |                                                                                                                                                                                          |
| Standard/Approval                                                                                                                               | BS EN 60669-1                                                                                         |                                                                                                                                                                                          |
| All products listed conform to current British or<br>European standard and the product information is<br>correct at the time of going to press. | All accessories are manufactured under an accredited BS EN ISO 9001 : 2015 Quality Management System. | It is the policy of the company to improve products<br>as part of our development programme.<br>Therefore, we reserve the right to alter designs<br>and dimensions without prior notice. |