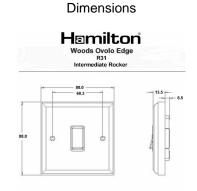

## WOLR31BC-B

Woods Ovolo Light Oak 1 gang 10AX Intermediate Rocker Bright Chrome/Black

Item Image

| Primary Range                                                                                                                                   | Woods                                                                                                 |                                                                                                                                                                                  |
|-------------------------------------------------------------------------------------------------------------------------------------------------|-------------------------------------------------------------------------------------------------------|----------------------------------------------------------------------------------------------------------------------------------------------------------------------------------|
| Insert Type                                                                                                                                     | 1 gang 10AX Intermediate Rocker                                                                       |                                                                                                                                                                                  |
| Plate Finish                                                                                                                                    | Woods Ovolo Light Oak                                                                                 |                                                                                                                                                                                  |
| Insert Colour                                                                                                                                   | Bright Chrome/Black                                                                                   |                                                                                                                                                                                  |
| EAN13 Barcode                                                                                                                                   | 5017504314316                                                                                         |                                                                                                                                                                                  |
| Dimensions (Nominal)                                                                                                                            | Single: Height = 88.0mm Width = 88.0mm Depth = 13.5mm                                                 |                                                                                                                                                                                  |
| Fixing Hole Centres                                                                                                                             | Box Fixing = 60.3mm Grid Fixing = N/A                                                                 |                                                                                                                                                                                  |
| Minimum Wall Box Depth                                                                                                                          | 25mm                                                                                                  |                                                                                                                                                                                  |
| Switched Poles                                                                                                                                  | Single                                                                                                |                                                                                                                                                                                  |
| Current Rating                                                                                                                                  | 10AX                                                                                                  |                                                                                                                                                                                  |
| Voltage                                                                                                                                         | 220/250V AC                                                                                           |                                                                                                                                                                                  |
| Maximum Load                                                                                                                                    | 10 Amp inductive                                                                                      |                                                                                                                                                                                  |
| Mains Frequency                                                                                                                                 | 50Hz                                                                                                  |                                                                                                                                                                                  |
| IP Rating                                                                                                                                       | IP2XD                                                                                                 |                                                                                                                                                                                  |
| Contact Gap Minimum                                                                                                                             | 3mm                                                                                                   |                                                                                                                                                                                  |
| Terminal Capacity 1                                                                                                                             | 5 x 1mm2                                                                                              |                                                                                                                                                                                  |
| Terminal Capacity 2                                                                                                                             | 4 x 1.5mm2                                                                                            |                                                                                                                                                                                  |
| Terminal Capacity 3                                                                                                                             | 1 x 2.5mm2                                                                                            |                                                                                                                                                                                  |
| Terminal Capacity 4                                                                                                                             | 1 x 4mm2 Multi-strand                                                                                 |                                                                                                                                                                                  |
| Terminal Capacity 5                                                                                                                             | 1 x 6mm2                                                                                              |                                                                                                                                                                                  |
| Earth Terminal Capacity 1                                                                                                                       | 5 x 1mm2                                                                                              |                                                                                                                                                                                  |
| Earth Terminal Capacity 2                                                                                                                       | 4 x 1.5mm2                                                                                            |                                                                                                                                                                                  |
| Earth Terminal Capacity 3                                                                                                                       | 3 x 2.5mm2                                                                                            |                                                                                                                                                                                  |
| Earth Terminal Capacity 4                                                                                                                       | 1 x 4mm2 Multi-strand                                                                                 |                                                                                                                                                                                  |
| Earth Terminal Capacity 5                                                                                                                       | 1 x 6mm2                                                                                              |                                                                                                                                                                                  |
| Product Class 1                                                                                                                                 | Must be earthed                                                                                       |                                                                                                                                                                                  |
| Ambient Operating Temperature                                                                                                                   | -5° to +40°C                                                                                          |                                                                                                                                                                                  |
| Recommended Location                                                                                                                            | Internal Use Only                                                                                     |                                                                                                                                                                                  |
| Maximum Installation Altitude                                                                                                                   | 2000m                                                                                                 |                                                                                                                                                                                  |
| Standard/Approval                                                                                                                               | BS EN 60669-1                                                                                         |                                                                                                                                                                                  |
| All products listed conform to current British or<br>European standard and the product information is<br>correct at the time of going to press. | All accessories are manufactured under an accredited BS EN ISO 9001 : 2015 Quality Management System. | It is the policy of the company to improve products as part of our development programme.  Therefore, we reserve the right to alter designs and dimensions without prior notice. |