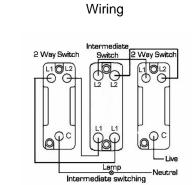

## WOLR31BC-B

Woods Ovolo Light Oak 1 gang 10AX Intermediate Rocker Bright Chrome/Black

Item Image

| Primary Range                                                                                                                                   | Woods                                                                                                 |                                                                                                                                                                                  |
|-------------------------------------------------------------------------------------------------------------------------------------------------|-------------------------------------------------------------------------------------------------------|----------------------------------------------------------------------------------------------------------------------------------------------------------------------------------|
| Insert Type                                                                                                                                     | 1 gang 10AX Intermediate Rocker                                                                       |                                                                                                                                                                                  |
| Plate Finish                                                                                                                                    | Woods Ovolo Light Oak                                                                                 |                                                                                                                                                                                  |
| Insert Colour                                                                                                                                   | Bright Chrome/Black                                                                                   |                                                                                                                                                                                  |
| EAN13 Barcode                                                                                                                                   | 5017504314316                                                                                         |                                                                                                                                                                                  |
| Dimensions (Nominal)                                                                                                                            | Single: Height = 88.0mm Width = 88.0mm Depth = 13.5mm                                                 |                                                                                                                                                                                  |
| Fixing Hole Centres                                                                                                                             | Box Fixing = 60.3mm Grid Fixing = N/A                                                                 |                                                                                                                                                                                  |
| Minimum Wall Box Depth                                                                                                                          | 25mm                                                                                                  |                                                                                                                                                                                  |
| Switched Poles                                                                                                                                  | Single                                                                                                |                                                                                                                                                                                  |
| Current Rating                                                                                                                                  | 10AX                                                                                                  |                                                                                                                                                                                  |
| Voltage                                                                                                                                         | 220/250V AC                                                                                           |                                                                                                                                                                                  |
| Maximum Load                                                                                                                                    | 10 Amp inductive                                                                                      |                                                                                                                                                                                  |
| Mains Frequency                                                                                                                                 | 50Hz                                                                                                  |                                                                                                                                                                                  |
| IP Rating                                                                                                                                       | IP2XD                                                                                                 |                                                                                                                                                                                  |
| Contact Gap Minimum                                                                                                                             | 3mm                                                                                                   |                                                                                                                                                                                  |
| Terminal Capacity 1                                                                                                                             | 5 x 1mm2                                                                                              |                                                                                                                                                                                  |
| Terminal Capacity 2                                                                                                                             | 4 x 1.5mm2                                                                                            |                                                                                                                                                                                  |
| Terminal Capacity 3                                                                                                                             | 1 x 2.5mm2                                                                                            |                                                                                                                                                                                  |
| Terminal Capacity 4                                                                                                                             | 1 x 4mm2 Multi-strand                                                                                 |                                                                                                                                                                                  |
| Terminal Capacity 5                                                                                                                             | 1 x 6mm2                                                                                              |                                                                                                                                                                                  |
| Earth Terminal Capacity 1                                                                                                                       | 5 x 1mm2                                                                                              |                                                                                                                                                                                  |
| Earth Terminal Capacity 2                                                                                                                       | 4 x 1.5mm2                                                                                            |                                                                                                                                                                                  |
| Earth Terminal Capacity 3                                                                                                                       | 3 x 2.5mm2                                                                                            |                                                                                                                                                                                  |
| Earth Terminal Capacity 4                                                                                                                       | 1 x 4mm2 Multi-strand                                                                                 |                                                                                                                                                                                  |
| Earth Terminal Capacity 5                                                                                                                       | 1 x 6mm2                                                                                              |                                                                                                                                                                                  |
| Product Class 1                                                                                                                                 | Must be earthed                                                                                       |                                                                                                                                                                                  |
| Ambient Operating Temperature                                                                                                                   | -5° to +40°C                                                                                          |                                                                                                                                                                                  |
| Recommended Location                                                                                                                            | Internal Use Only                                                                                     |                                                                                                                                                                                  |
| Maximum Installation Altitude                                                                                                                   | 2000m                                                                                                 |                                                                                                                                                                                  |
| Standard/Approval                                                                                                                               | BS EN 60669-1                                                                                         |                                                                                                                                                                                  |
| All products listed conform to current British or<br>European standard and the product information is<br>correct at the time of going to press. | All accessories are manufactured under an accredited BS EN ISO 9001 : 2015 Quality Management System. | It is the policy of the company to improve products as part of our development programme.  Therefore, we reserve the right to alter designs and dimensions without prior notice. |