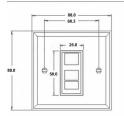

#### **Dimensions**

# Hamilton

Woods Ovolo Edge J45 1 gang RJ45 -CAT 5E Outlet Unshielded 8 wire

| Primary Range                                                                                                                                   | Woods                                                                                                         |                                                                                                                                                                                 |
|-------------------------------------------------------------------------------------------------------------------------------------------------|---------------------------------------------------------------------------------------------------------------|---------------------------------------------------------------------------------------------------------------------------------------------------------------------------------|
| Insert Type                                                                                                                                     | 1 gang RJ45 CAT 5E Outlet - Unshielded                                                                        |                                                                                                                                                                                 |
| Plate Finish                                                                                                                                    | Woods Ovolo Light Oak                                                                                         |                                                                                                                                                                                 |
| Insert Colour                                                                                                                                   | White                                                                                                         |                                                                                                                                                                                 |
| EAN13 Barcode                                                                                                                                   | 5017504310578                                                                                                 |                                                                                                                                                                                 |
| Dimensions (Nominal)                                                                                                                            | Single: Height = 88.0mm Width = 88.0mm Depth = 13.5mm                                                         |                                                                                                                                                                                 |
| Fixing Hole Centres                                                                                                                             | Box Fixing = 60.3mm Grid Fixing = N/A                                                                         |                                                                                                                                                                                 |
| Minimum Wall Box Depth                                                                                                                          | 35mm                                                                                                          |                                                                                                                                                                                 |
| Switched Poles                                                                                                                                  | N/A                                                                                                           |                                                                                                                                                                                 |
| IP Rating                                                                                                                                       | IP2XD                                                                                                         |                                                                                                                                                                                 |
| Contact Gap Minimum                                                                                                                             | N/A                                                                                                           |                                                                                                                                                                                 |
| Earth Terminal Capacity 1                                                                                                                       | 5 x 1mm2                                                                                                      |                                                                                                                                                                                 |
| Earth Terminal Capacity 2                                                                                                                       | 4 x 1.5mm2                                                                                                    |                                                                                                                                                                                 |
| Earth Terminal Capacity 3                                                                                                                       | 3 x 2.5mm2                                                                                                    |                                                                                                                                                                                 |
| Earth Terminal Capacity 4                                                                                                                       | 1 x 4mm2 Multi-strand                                                                                         |                                                                                                                                                                                 |
| Earth Terminal Capacity 5                                                                                                                       | 1 x 6mm2                                                                                                      |                                                                                                                                                                                 |
| Product Class 1                                                                                                                                 | Must be earthed (ref BS7671 415.2.1)                                                                          |                                                                                                                                                                                 |
| Ambient Operating Temperature                                                                                                                   | -5° to +40°C                                                                                                  |                                                                                                                                                                                 |
| Recommended Location                                                                                                                            | Internal Use Only                                                                                             |                                                                                                                                                                                 |
| Maximum Installation Altitude                                                                                                                   | 2000m                                                                                                         |                                                                                                                                                                                 |
| EuroFix Additional Notes                                                                                                                        | Can be used in both EIA 568A and EIA 568B wiriing schedules                                                   |                                                                                                                                                                                 |
| All products listed conform to current British or<br>European standard and the product information is<br>correct at the time of going to press. | All accessories are manufactured under an accredited BS EN ISO 9001 : 2015 Quality Management System.         | It is the policy of the company to improve products as part of our development programme. Therefore, we reserve the right to alter designs and dimensions without prior notice. |
| Illustrations and diagrams are reproduced within the limitations of reproduction and printing process and are not binding.                      | Due to manufacturing processes we cannot guarantee an exact colour match and shadings of of certain finishes. | Correct as at 17 October 2018 12:08 PM<br>E&OE                                                                                                                                  |