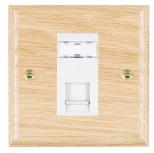

## WOLJ45W

Woods Ovolo Light Oak 1 gang RJ45 CAT 5E Outlet - Unshielded White

### Item Image

# Hamilton

Woods Ovolo Edge J45 1 gang RJ45 -CAT 5E Outlet Unshielded 8 wire

| Primary Range                                                                                                                                   | Woods                                                                                                         |                                                                                                                                                                                 |
|-------------------------------------------------------------------------------------------------------------------------------------------------|---------------------------------------------------------------------------------------------------------------|---------------------------------------------------------------------------------------------------------------------------------------------------------------------------------|
| Insert Type                                                                                                                                     | 1 gang RJ45 CAT 5E Outlet - Unshielded                                                                        |                                                                                                                                                                                 |
| Plate Finish                                                                                                                                    | Woods Ovolo Light Oak                                                                                         |                                                                                                                                                                                 |
| Insert Colour                                                                                                                                   | White                                                                                                         |                                                                                                                                                                                 |
| EAN13 Barcode                                                                                                                                   | 5017504310578                                                                                                 |                                                                                                                                                                                 |
| Dimensions (Nominal)                                                                                                                            | Single: Height = 88.0mm Width = 88.0mm Depth = 13.5mm                                                         |                                                                                                                                                                                 |
| Fixing Hole Centres                                                                                                                             | Box Fixing = 60.3mm Grid Fixing = N/A                                                                         |                                                                                                                                                                                 |
| Minimum Wall Box Depth                                                                                                                          | 35mm                                                                                                          |                                                                                                                                                                                 |
| Switched Poles                                                                                                                                  | N/A                                                                                                           |                                                                                                                                                                                 |
| IP Rating                                                                                                                                       | IP2XD                                                                                                         |                                                                                                                                                                                 |
| Contact Gap Minimum                                                                                                                             | N/A                                                                                                           |                                                                                                                                                                                 |
| Earth Terminal Capacity 1                                                                                                                       | 5 x 1mm2                                                                                                      |                                                                                                                                                                                 |
| Earth Terminal Capacity 2                                                                                                                       | 4 x 1.5mm2                                                                                                    |                                                                                                                                                                                 |
| Earth Terminal Capacity 3                                                                                                                       | 3 x 2.5mm2                                                                                                    |                                                                                                                                                                                 |
| Earth Terminal Capacity 4                                                                                                                       | 1 x 4mm2 Multi-strand                                                                                         |                                                                                                                                                                                 |
| Earth Terminal Capacity 5                                                                                                                       | 1 x 6mm2                                                                                                      |                                                                                                                                                                                 |
| Product Class 1                                                                                                                                 | Must be earthed (ref BS7671 415.2.1)                                                                          |                                                                                                                                                                                 |
| Ambient Operating Temperature                                                                                                                   | -5° to +40°C                                                                                                  |                                                                                                                                                                                 |
| Recommended Location                                                                                                                            | Internal Use Only                                                                                             |                                                                                                                                                                                 |
| Maximum Installation Altitude                                                                                                                   | 2000m                                                                                                         |                                                                                                                                                                                 |
| EuroFix Additional Notes                                                                                                                        | Can be used in both EIA 568A and EIA 568B wiriing schedules                                                   |                                                                                                                                                                                 |
| All products listed conform to current British or<br>European standard and the product information is<br>correct at the time of going to press. | All accessories are manufactured under an accredited BS EN ISO 9001 : 2015 Quality Management System.         | It is the policy of the company to improve products as part of our development programme. Therefore, we reserve the right to alter designs and dimensions without prior notice. |
| Illustrations and diagrams are reproduced within the limitations of reproduction and printing process and are not binding.                      | Due to manufacturing processes we cannot guarantee an exact colour match and shadings of of certain finishes. | Correct as at 17 October 2018 12:08 PM<br>E&OE                                                                                                                                  |