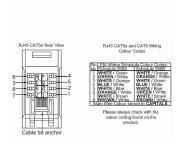

### Wiring

# Hamilton

Woods Ovolo Edge J45 1 gang RJ45 -CAT 5E Outlet Unshielded 8 wire

| Primary Range                                                                                                                                   | Woods                                                                                                         |                                                                                                                                                                                 |
|-------------------------------------------------------------------------------------------------------------------------------------------------|---------------------------------------------------------------------------------------------------------------|---------------------------------------------------------------------------------------------------------------------------------------------------------------------------------|
| Insert Type                                                                                                                                     | 1 gang RJ45 CAT 5E Outlet - Unshielded                                                                        |                                                                                                                                                                                 |
| Plate Finish                                                                                                                                    | Woods Ovolo Light Oak                                                                                         |                                                                                                                                                                                 |
| Insert Colour                                                                                                                                   | White                                                                                                         |                                                                                                                                                                                 |
| EAN13 Barcode                                                                                                                                   | 5017504310578                                                                                                 |                                                                                                                                                                                 |
| Dimensions (Nominal)                                                                                                                            | Single: Height = 88.0mm Width = 88.0mm Depth = 13.5mm                                                         |                                                                                                                                                                                 |
| Fixing Hole Centres                                                                                                                             | Box Fixing = 60.3mm Grid Fixing = N/A                                                                         |                                                                                                                                                                                 |
| Minimum Wall Box Depth                                                                                                                          | 35mm                                                                                                          |                                                                                                                                                                                 |
| Switched Poles                                                                                                                                  | N/A                                                                                                           |                                                                                                                                                                                 |
| IP Rating                                                                                                                                       | IP2XD                                                                                                         |                                                                                                                                                                                 |
| Contact Gap Minimum                                                                                                                             | N/A                                                                                                           |                                                                                                                                                                                 |
| Earth Terminal Capacity 1                                                                                                                       | 5 x 1mm2                                                                                                      |                                                                                                                                                                                 |
| Earth Terminal Capacity 2                                                                                                                       | 4 x 1.5mm2                                                                                                    |                                                                                                                                                                                 |
| Earth Terminal Capacity 3                                                                                                                       | 3 x 2.5mm2                                                                                                    |                                                                                                                                                                                 |
| Earth Terminal Capacity 4                                                                                                                       | 1 x 4mm2 Multi-strand                                                                                         |                                                                                                                                                                                 |
| Earth Terminal Capacity 5                                                                                                                       | 1 x 6mm2                                                                                                      |                                                                                                                                                                                 |
| Product Class 1                                                                                                                                 | Must be earthed (ref BS7671 415.2.1)                                                                          |                                                                                                                                                                                 |
| Ambient Operating Temperature                                                                                                                   | -5° to +40°C                                                                                                  |                                                                                                                                                                                 |
| Recommended Location                                                                                                                            | Internal Use Only                                                                                             |                                                                                                                                                                                 |
| Maximum Installation Altitude                                                                                                                   | 2000m                                                                                                         |                                                                                                                                                                                 |
| EuroFix Additional Notes                                                                                                                        | Can be used in both EIA 568A and EIA 568B wiriing schedules                                                   |                                                                                                                                                                                 |
| All products listed conform to current British or<br>European standard and the product information is<br>correct at the time of going to press. | All accessories are manufactured under an accredited BS EN ISO 9001 : 2015 Quality Management System.         | It is the policy of the company to improve products as part of our development programme. Therefore, we reserve the right to alter designs and dimensions without prior notice. |
| Illustrations and diagrams are reproduced within the limitations of reproduction and printing process and are not binding.                      | Due to manufacturing processes we cannot guarantee an exact colour match and shadings of of certain finishes. | Correct as at 17 October 2018 12:08 PM<br>E&OE                                                                                                                                  |