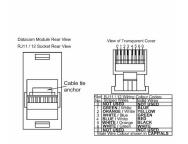

SL

# making connections beautifully

Wiring Accessories • Circuit Protection • Smart Lighting Control & Multi-room Audio

### WOLJ12B

Woods Ovolo Light Oak 1 gang RJ12 Outlet - Unshielded Black

#### Item Image



#### Wiring



#### **Dimensions**

## Hamilton

Woods Ovolo Edge



|         | 60.3   | 13.5  | 6.5 — |
|---------|--------|-------|-------|
|         | 25.0 = |       |       |
| III TIT |        |       | •     |
| € 50.0  |        | (   ≥ | mm    |
|         |        |       |       |
|         |        |       | ,     |

| Primary Range                                                                                                                                   | Woods                                                                                                         |                                                                                                                                                                                          |  |
|---------------------------------