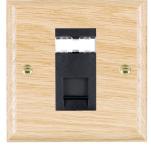

### WOLJ12B

Woods Ovolo Light Oak 1 gang RJ12 Outlet - Unshielded Black

#### Item Image