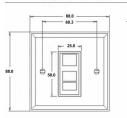

#### **Dimensions**

## Hamilton

Woods Ovolo Edge

|         | 60.3   | 13.5  | 6.5 — |
|---------|--------|-------|-------|
|         | 25.0 = |       |       |
| III TIT |        |       | •     |
| € 50.0  |        | (   ≥ | mm    |
|         |        |       |       |
|         |        |       | ,     |