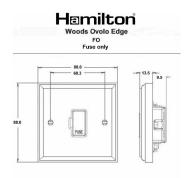

#### **Dimensions**

| Primary Range                                                                                                                                   | Woods                                                                                                        |                                                                                                                                                                                          |
|-------------------------------------------------------------------------------------------------------------------------------------------------|--------------------------------------------------------------------------------------------------------------|------------------------------------------------------------------------------------------------------------------------------------------------------------------------------------------|
| Insert Type                                                                                                                                     | 1 gang 13A Fuse Only                                                                                         |                                                                                                                                                                                          |
| Plate Finish                                                                                                                                    | Woods Ovolo Light Oak                                                                                        |                                                                                                                                                                                          |
| Insert Colour                                                                                                                                   | Polished Brass/White                                                                                         |                                                                                                                                                                                          |
| EAN13 Barcode                                                                                                                                   | 5017504313951                                                                                                |                                                                                                                                                                                          |
| Dimensions (Nominal)                                                                                                                            | Single: Height = 88.0mm Width = 88.0mm Depth = 13.5mm                                                        |                                                                                                                                                                                          |
| Fixing Hole Centres                                                                                                                             | Box Fixing = 60.3mm Grid Fixing = N/A                                                                        |                                                                                                                                                                                          |
| Minimum Wall Box Depth                                                                                                                          | 35mm                                                                                                         |                                                                                                                                                                                          |
| Switched Poles                                                                                                                                  | None                                                                                                         |                                                                                                                                                                                          |
| Current Rating                                                                                                                                  | 13 Amp                                                                                                       |                                                                                                                                                                                          |
| Voltage                                                                                                                                         | 220/250V AC                                                                                                  |                                                                                                                                                                                          |
| Maximum Load                                                                                                                                    | 13 Amp                                                                                                       |                                                                                                                                                                                          |
| Mains Frequency                                                                                                                                 | 50Hz                                                                                                         |                                                                                                                                                                                          |
| IP Rating                                                                                                                                       | IP2XD                                                                                                        |                                                                                                                                                                                          |
| Contact Gap Minimum                                                                                                                             | None                                                                                                         |                                                                                                                                                                                          |
| Terminal Capacity 1                                                                                                                             | 5 x 1mm2                                                                                                     |                                                                                                                                                                                          |
| Terminal Capacity 2                                                                                                                             | 4 x 1.5mm2                                                                                                   |                                                                                                                                                                                          |
| Terminal Capacity 3                                                                                                                             | 3 x 2.5mm2                                                                                                   |                                                                                                                                                                                          |
| Terminal Capacity 4                                                                                                                             | 1 x 4mm2 Multi-strand                                                                                        |                                                                                                                                                                                          |
| Terminal Capacity 5                                                                                                                             | 1 x 6mm2                                                                                                     |                                                                                                                                                                                          |
| Earth Terminal Capacity 1                                                                                                                       | 6 x 1mm2                                                                                                     |                                                                                                                                                                                          |
| Earth Terminal Capacity 2                                                                                                                       | 5 x 1.5mm2                                                                                                   |                                                                                                                                                                                          |
| Earth Terminal Capacity 3                                                                                                                       | 3 x 2.5mm2                                                                                                   |                                                                                                                                                                                          |
| Earth Terminal Capacity 4                                                                                                                       | 2 x 4mm2 Multi-strand                                                                                        |                                                                                                                                                                                          |
| Earth Terminal Capacity 5                                                                                                                       | 1 x 6mm2                                                                                                     |                                                                                                                                                                                          |
| Product Class 1                                                                                                                                 | Must be earthed                                                                                              |                                                                                                                                                                                          |
| Ambient Operating Temperature                                                                                                                   | -5° to +40°C                                                                                                 |                                                                                                                                                                                          |
| Recommended Location                                                                                                                            | Internal Use Only                                                                                            |                                                                                                                                                                                          |
| Maximum Installation Altitude                                                                                                                   | 2000m                                                                                                        |                                                                                                                                                                                          |
| Standard/Approval                                                                                                                               | BS 1363-4                                                                                                    |                                                                                                                                                                                          |
| All products listed conform to current British or<br>European standard and the product information is<br>correct at the time of going to press. | All accessories are manufactured under an accredited BS EN ISO 9001 : 2015 Quality Management System.        | It is the policy of the company to improve products<br>as part of our development programme.<br>Therefore, we reserve the right to alter designs<br>and dimensions without prior notice. |
| Illustrations and diagrams are reproduced within the limitations of reproduction and printing                                                   | Due to manufacturing processes we cannot guarantee an exact colour match and shadings of of certain finishes | Correct as at 17 October 2018 12:08 PM<br>E&OE                                                                                                                                           |