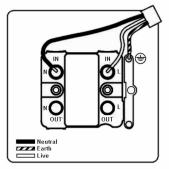

# making connections beautifully

Wiring Accessories • Circuit Protection • Smart Lighting Control & Multi-room Audio

## **WOLFOPB-W**

Woods Ovolo Light Oak 1 gang 13A Fuse Only Polished Brass/White

### Item Image



### Wiring



#### **Dimensions**



| Primary Range                                                                                                                                   | Woods                                                                                                        |                                                                                                                                                                                          |
|-------------------------------------------------------------------------------------------------------------------------------------------------|--------------------------------------------------------------------------------------------------------------|-----------------------------------------------------------------------