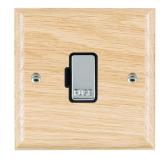

## **WOLFOBC-B**

Woods Ovolo Light Oak 1 gang 13A Fuse Only Bright Chrome/Black

## Item Image