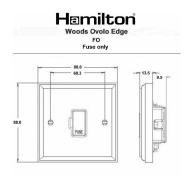

### **Dimensions**

| Primary Range                                                                                                                                   | Woods                                                                                                 |                                                                                                                                                                                 |
|-------------------------------------------------------------------------------------------------------------------------------------------------|-------------------------------------------------------------------------------------------------------|---------------------------------------------------------------------------------------------------------------------------------------------------------------------------------|
| Insert Type                                                                                                                                     | 1 gang 13A Fuse Only                                                                                  |                                                                                                                                                                                 |
| Plate Finish                                                                                                                                    | Woods Ovolo Light Oak                                                                                 |                                                                                                                                                                                 |
| Insert Colour                                                                                                                                   | Bright Chrome/Black                                                                                   |                                                                                                                                                                                 |
| EAN13 Barcode                                                                                                                                   | 5017504314958                                                                                         |                                                                                                                                                                                 |
| Dimensions (Nominal)                                                                                                                            | Single: Height = 88.0mm Width = 88.0mm Depth = 13.5mm                                                 |                                                                                                                                                                                 |
| Fixing Hole Centres                                                                                                                             | Box Fixing = 60.3mm Grid Fixing = N/A                                                                 |                                                                                                                                                                                 |
| Minimum Wall Box Depth                                                                                                                          | 35mm                                                                                                  |                                                                                                                                                                                 |
| Switched Poles                                                                                                                                  | None                                                                                                  |                                                                                                                                                                                 |
| Current Rating                                                                                                                                  | 13 Amp                                                                                                |                                                                                                                                                                                 |
| Voltage                                                                                                                                         | 220/250V AC                                                                                           |                                                                                                                                                                                 |
| Maximum Load                                                                                                                                    | 13 Amp                                                                                                |                                                                                                                                                                                 |
| Mains Frequency                                                                                                                                 | 50Hz                                                                                                  |                                                                                                                                                                                 |
| IP Rating                                                                                                                                       | IP2XD                                                                                                 |                                                                                                                                                                                 |
| Contact Gap Minimum                                                                                                                             | None                                                                                                  |                                                                                                                                                                                 |
| Terminal Capacity 1                                                                                                                             | 5 x 1mm2                                                                                              |                                                                                                                                                                                 |
| Terminal Capacity 2                                                                                                                             | 4 x 1.5mm2                                                                                            |                                                                                                                                                                                 |
| Terminal Capacity 3                                                                                                                             | 3 x 2.5mm2                                                                                            |                                                                                                                                                                                 |
| Terminal Capacity 4                                                                                                                             | 1 x 4mm2 Multi-strand                                                                                 |                                                                                                                                                                                 |
| Terminal Capacity 5                                                                                                                             | 1 x 6mm2                                                                                              |                                                                                                                                                                                 |
| Earth Terminal Capacity 1                                                                                                                       | 6 x 1mm2                                                                                              |                                                                                                                                                                                 |
| Earth Terminal Capacity 2                                                                                                                       | 5 x 1.5mm2                                                                                            |                                                                                                                                                                                 |
| Earth Terminal Capacity 3                                                                                                                       | 3 x 2.5mm2                                                                                            |                                                                                                                                                                                 |
| Earth Terminal Capacity 4                                                                                                                       | 2 x 4mm2 Multi-strand                                                                                 |                                                                                                                                                                                 |
| Earth Terminal Capacity 5                                                                                                                       | 1 x 6mm2                                                                                              |                                                                                                                                                                                 |
| Product Class 1                                                                                                                                 | Must be earthed                                                                                       |                                                                                                                                                                                 |
| Ambient Operating Temperature                                                                                                                   | -5° to +40°C                                                                                          |                                                                                                                                                                                 |
| Recommended Location                                                                                                                            | Internal Use Only                                                                                     |                                                                                                                                                                                 |
| Maximum Installation Altitude                                                                                                                   | 2000m                                                                                                 |                                                                                                                                                                                 |
| Standard/Approval                                                                                                                               | BS 1363-4                                                                                             |                                                                                                                                                                                 |
| All products listed conform to current British or<br>European standard and the product information is<br>correct at the time of going to press. | All accessories are manufactured under an accredited BS EN ISO 9001 : 2015 Quality Management System. | It is the policy of the company to improve products as part of our development programme. Therefore, we reserve the right to alter designs and dimensions without prior notice. |
| Illustrations and diagrams are reproduced within the limitations of reproduction and printing                                                   | Due to manufacturing processes we cannot guarantee an exact colour match and shadings of              | Correct as at 17 October 2018 12:08 PM<br>E&OE                                                                                                                                  |