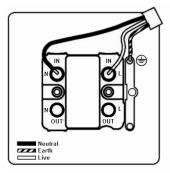

SL

# making connections beautifully

Wiring Accessories • Circuit Protection • Smart Lighting Control & Multi-room Audio

## **WOLFOBC-B**

Woods Ovolo Light Oak 1 gang 13A Fuse Only Bright Chrome/Black

## Item Image



## Wiring



### **Dimensions**



| Primary Range                                                                                                                                   | Woods                                                                                                 |                                                                                                                                                                                 |
|-------------------------------------------------------------------------------------------------------------------------------------------------|-------------------------------------------------------------------------------------------------------|-----------------------------------------------------------------------------------------------