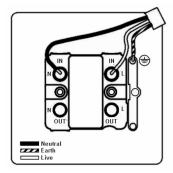

SL

# making connections beautifully

Wiring Accessories • Circuit Protection • Smart Lighting Control & Multi-room Audio

## **WOLFOAB-B**

Woods Ovolo Light Oak 1 gang 13A Fuse Only Antique Brass/Black

## Item Image



## Wiring



### **Dimensions**



| Primary Range                                                                                                                                   | Woods                                                                                                 |                                                                                                                                                                                 |
|-------------------------------------------------------------------------------------------------------------------------------------------------|-------------------------------------------------------------------------------------------------------|-----------------------------------------------------------------------------------------------