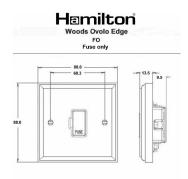

### **Dimensions**

| Primary Range                                                                                                                                   | Woods                                                                                                 |                                                                                                                                                                                 |
|-------------------------------------------------------------------------------------------------------------------------------------------------|-------------------------------------------------------------------------------------------------------|---------------------------------------------------------------------------------------------------------------------------------------------------------------------------------|
| Insert Type                                                                                                                                     | 1 gang 13A Fuse Only                                                                                  |                                                                                                                                                                                 |
| Plate Finish                                                                                                                                    | Woods Ovolo Light Oak                                                                                 |                                                                                                                                                                                 |
| Insert Colour                                                                                                                                   | Antique Brass/Black                                                                                   |                                                                                                                                                                                 |
| EAN13 Barcode                                                                                                                                   | 5017504318956                                                                                         |                                                                                                                                                                                 |
| Dimensions (Nominal)                                                                                                                            | Single: Height = 88.0mm Width = 88.0mm Depth = 13.5mm                                                 |                                                                                                                                                                                 |
| Fixing Hole Centres                                                                                                                             | Box Fixing = 60.3mm Grid Fixing = N/A                                                                 |                                                                                                                                                                                 |
| Minimum Wall Box Depth                                                                                                                          | 35mm                                                                                                  |                                                                                                                                                                                 |
| Switched Poles                                                                                                                                  | None                                                                                                  |                                                                                                                                                                                 |
| Current Rating                                                                                                                                  | 13 Amp                                                                                                |                                                                                                                                                                                 |
| Voltage                                                                                                                                         | 220/250V AC                                                                                           |                                                                                                                                                                                 |
| Maximum Load                                                                                                                                    | 13 Amp                                                                                                |                                                                                                                                                                                 |
| Mains Frequency                                                                                                                                 | 50Hz                                                                                                  |                                                                                                                                                                                 |
| IP Rating                                                                                                                                       | IP2XD                                                                                                 |                                                                                                                                                                                 |
| Contact Gap Minimum                                                                                                                             | None                                                                                                  |                                                                                                                                                                                 |
| Terminal Capacity 1                                                                                                                             | 5 x 1mm2                                                                                              |                                                                                                                                                                                 |
| Terminal Capacity 2                                                                                                                             | 4 x 1.5mm2                                                                                            |                                                                                                                                                                                 |
| Terminal Capacity 3                                                                                                                             | 3 x 2.5mm2                                                                                            |                                                                                                                                                                                 |
| Terminal Capacity 4                                                                                                                             | 1 x 4mm2 Multi-strand                                                                                 |                                                                                                                                                                                 |
| Terminal Capacity 5                                                                                                                             | 1 x 6mm2                                                                                              |                                                                                                                                                                                 |
| Earth Terminal Capacity 1                                                                                                                       | 6 x 1mm2                                                                                              |                                                                                                                                                                                 |
| Earth Terminal Capacity 2                                                                                                                       | 5 x 1.5mm2                                                                                            |                                                                                                                                                                                 |
| Earth Terminal Capacity 3                                                                                                                       | 3 x 2.5mm2                                                                                            |                                                                                                                                                                                 |
| Earth Terminal Capacity 4                                                                                                                       | 2 x 4mm2 Multi-strand                                                                                 |                                                                                                                                                                                 |
| Earth Terminal Capacity 5                                                                                                                       | 1 x 6mm2                                                                                              |                                                                                                                                                                                 |
| Product Class 1                                                                                                                                 | Must be earthed                                                                                       |                                                                                                                                                                                 |
| Ambient Operating Temperature                                                                                                                   | -5° to +40°C                                                                                          |                                                                                                                                                                                 |
| Recommended Location                                                                                                                            | Internal Use Only                                                                                     |                                                                                                                                                                                 |
| Maximum Installation Altitude                                                                                                                   | 2000m                                                                                                 |                                                                                                                                                                                 |
| Standard/Approval                                                                                                                               | BS 1363-4                                                                                             |                                                                                                                                                                                 |
| All products listed conform to current British or<br>European standard and the product information is<br>correct at the time of going to press. | All accessories are manufactured under an accredited BS EN ISO 9001 : 2015 Quality Management System. | It is the policy of the company to improve products as part of our development programme. Therefore, we reserve the right to alter designs and dimensions without prior notice. |
| Illustrations and diagrams are reproduced within the limitations of reproduction and printing                                                   | Due to manufacturing processes we cannot guarantee an exact colour match and shadings of              | Correct as at 17 October 2018 12:08 PM<br>E&OE                                                                                                                                  |