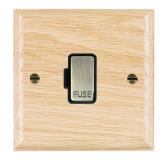

## **WOLFOAB-B**

Woods Ovolo Light Oak 1 gang 13A Fuse Only Antique Brass/Black

## Item Image