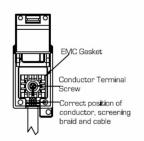

SL

# making connections beautifully

Wiring Accessories • Circuit Protection • Smart Lighting Control & Multi-room Audio

### **WOLDTVFW**

Woods Ovolo Light Oak 1 gang Non-Isolated TV (female) White

# Item Image



# Wiring



### **Dimensions**

# Hemilton Woods Ovolo Edge DTVF Non-Isolated TV (female)

| Primary Range                                                                                                                                   | Woods                                                                                                 |                                                                                                                                                                                          |
|-------------------------------------------------------------------------------------------------------------------------------------------------|-------------------------------------------------------------------------------------------------------|-----------------------------