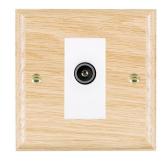

### **WOLDTVFW**

Woods Ovolo Light Oak 1 gang Non-Isolated TV (female) White

# Item Image

# Hemilton Woods Ovolo Edge DTVF Non-Isolated TV (female)

| Primary Range                                                                                                                                   | Woods                                                                                                 |                                                                                                                                                                                          |
|-------------------------------------------------------------------------------------------------------------------------------------------------|-------------------------------------------------------------------------------------------------------|------------------------------------------------------------------------------------------------------------------------------------------------------------------------------------------|
| Insert Type                                                                                                                                     | 1 gang Non-Isolated TV (female) (DAB Compatible)                                                      |                                                                                                                                                                                          |
| Plate Finish                                                                                                                                    | Woods Ovolo Light Oak                                                                                 |                                                                                                                                                                                          |
| Insert Colour                                                                                                                                   | White                                                                                                 |                                                                                                                                                                                          |
| EAN13 Barcode                                                                                                                                   | 5017504310530                                                                                         |                                                                                                                                                                                          |
| Dimensions (Nominal)                                                                                                                            | Single: Height = 88.0mm Width = 88.0mm Depth = 13.5mm                                                 |                                                                                                                                                                                          |
| Fixing Hole Centres                                                                                                                             | Box Fixing = 60.3mm Grid Fixing = N/A                                                                 |                                                                                                                                                                                          |
| Minimum Wall Box Depth                                                                                                                          | 35mm                                                                                                  |                                                                                                                                                                                          |
| Switched Poles                                                                                                                                  | N/A                                                                                                   |                                                                                                                                                                                          |
| IP Rating                                                                                                                                       | IP2XD                                                                                                 |                                                                                                                                                                                          |
| Contact Gap Minimum                                                                                                                             | N/A                                                                                                   |                                                                                                                                                                                          |
| Earth Terminal Capacity 1                                                                                                                       | 5 x 1mm2                                                                                              |                                                                                                                                                                                          |
| Earth Terminal Capacity 2                                                                                                                       | 4 x 1.5mm2                                                                                            |                                                                                                                                                                                          |
| Earth Terminal Capacity 3                                                                                                                       | 3 x 2.5mm2                                                                                            |                                                                                                                                                                                          |
| Earth Terminal Capacity 4                                                                                                                       | 1 x 4mm2 Multi-strand                                                                                 |                                                                                                                                                                                          |
| Earth Terminal Capacity 5                                                                                                                       | 1 x 6mm2                                                                                              |                                                                                                                                                                                          |
| Product Class 1                                                                                                                                 | Must be earthed (ref BS7671 415.2.1)                                                                  |                                                                                                                                                                                          |
| Ambient Operating Temperature                                                                                                                   | -5° to +40°C                                                                                          |                                                                                                                                                                                          |
| Recommended Location                                                                                                                            | Internal Use Only                                                                                     |                                                                                                                                                                                          |
| Maximum Installation Altitude                                                                                                                   | 2000m                                                                                                 |                                                                                                                                                                                          |
| EuroFix Additional Notes                                                                                                                        | TV Outlet (IEC 169-2 Female Socket) Usually used for FM (DAB) outlet                                  |                                                                                                                                                                                          |
| Frequencies 1                                                                                                                                   | TV DC=5-2200 MHz                                                                                      |                                                                                                                                                                                          |
| All products listed conform to current British or<br>European standard and the product information is<br>correct at the time of going to press. | All accessories are manufactured under an accredited BS EN ISO 9001 : 2015 Quality Management System. | It is the policy of the company to improve products<br>as part of our development programme.<br>Therefore, we reserve the right to alter designs<br>and dimensions without prior notice. |
| Illustrations and diagrams are reproduced within the limitations of reproduction and printing                                                   | Due to manufacturing processes we cannot guarantee an exact colour match and shadings of              | Correct as at 17 October 2018 12:08 PM<br>E&OE                                                                                                                                           |