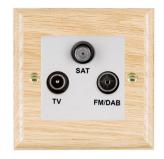

## **WOLDTRIDW**

Woods Ovolo Light Oak Non-Isolated TV+FM+SAT Triplexer 1in/3out (DAB Compatible) White

### Item Image