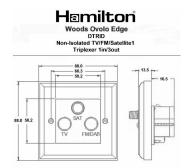

## **WOLDTRIDW**

Woods Ovolo Light Oak Non-Isolated TV+FM+SAT Triplexer 1in/3out (DAB Compatible) White

#### Dimensions

| Primary Range                                                                                                                                   | Woods                                                                                                         |                                                                                                                                                                                          |
|-------------------------------------------------------------------------------------------------------------------------------------------------|---------------------------------------------------------------------------------------------------------------|------------------------------------------------------------------------------------------------------------------------------------------------------------------------------------------|
| Insert Type                                                                                                                                     | Non-Isolated TV+FM+SAT Triplexer 1in/3out (DAB Compatible)                                                    |                                                                                                                                                                                          |
| Plate Finish                                                                                                                                    | Woods Ovolo Light Oak                                                                                         |                                                                                                                                                                                          |
| Insert Colour                                                                                                                                   | White                                                                                                         |                                                                                                                                                                                          |
| EAN13 Barcode                                                                                                                                   | 5017504310547                                                                                                 |                                                                                                                                                                                          |
| Dimensions (Nominal)                                                                                                                            | Single: Height = 88.0mm Width = 88.0mm Depth = 13.5mm                                                         |                                                                                                                                                                                          |
| Fixing Hole Centres                                                                                                                             | Box Fixing = 60.3mm Grid Fixing = N/A                                                                         |                                                                                                                                                                                          |
| Minimum Wall Box Depth                                                                                                                          | 35mm                                                                                                          |                                                                                                                                                                                          |
| Switched Poles                                                                                                                                  | N/A                                                                                                           |                                                                                                                                                                                          |
| IP Rating                                                                                                                                       | IP2XD                                                                                                         |                                                                                                                                                                                          |
| Contact Gap Minimum                                                                                                                             | N/A                                                                                                           |                                                                                                                                                                                          |
| Earth Terminal Capacity 1                                                                                                                       | 5 x 1mm2                                                                                                      |                                                                                                                                                                                          |
| Earth Terminal Capacity 2                                                                                                                       | 4 x 1.5mm2                                                                                                    |                                                                                                                                                                                          |
| Earth Terminal Capacity 3                                                                                                                       | 3 x 2.5mm2                                                                                                    |                                                                                                                                                                                          |
| Earth Terminal Capacity 4                                                                                                                       | 1 x 4mm2 Multi-strand                                                                                         |                                                                                                                                                                                          |
| Earth Terminal Capacity 5                                                                                                                       | 1 x 6mm2                                                                                                      |                                                                                                                                                                                          |
| Product Class 1                                                                                                                                 | Must be earthed (ref BS7671 415.2.1)                                                                          |                                                                                                                                                                                          |
| Ambient Operating Temperature                                                                                                                   | -5° to +40°C                                                                                                  |                                                                                                                                                                                          |
| Recommended Location                                                                                                                            | Internal Use Only                                                                                             |                                                                                                                                                                                          |
| Maximum Installation Altitude                                                                                                                   | 2000m                                                                                                         |                                                                                                                                                                                          |
| EuroFix Additional Notes                                                                                                                        | Triplexer for use with combined TV FM and Satellite Signal (DAB compatible)                                   |                                                                                                                                                                                          |
| Frequencies 1                                                                                                                                   | TV=5-68 MHz 125-860 MHz                                                                                       |                                                                                                                                                                                          |
| Frequencies 2                                                                                                                                   | FM=88-108 MHz                                                                                                 |                                                                                                                                                                                          |
| Frequencies 3                                                                                                                                   | SAT DC=950-2200 MHz                                                                                           |                                                                                                                                                                                          |
| All products listed conform to current British or<br>European standard and the product information is<br>correct at the time of going to press. | All accessories are manufactured under an accredited BS EN ISO 9001 : 2015 Quality Management System.         | It is the policy of the company to improve products<br>as part of our development programme.<br>Therefore, we reserve the right to alter designs<br>and dimensions without prior notice. |
| Illustrations and diagrams are reproduced within<br>the limitations of reproduction and printing<br>process and are not binding.                | Due to manufacturing processes we cannot guarantee an exact colour match and shadings of of certain finishes. | Correct as at 17 October 2018 12:08 PM<br>E&OE                                                                                                                                           |