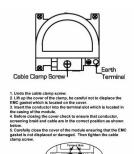

SL

# making connections beautifully

Wiring Accessories • Circuit Protection • Smart Lighting Control & Multi-room Audio

## **WOLDTRIDW**

Woods Ovolo Light Oak Non-Isolated TV+FM+SAT Triplexer 1in/3out (DAB Compatible) White

### Item Image



### Wiring



#### Dimensions



| Primary Range                                                                                                                                   | Woods                                                                                                         |                                                                                                                                                                                          |
|-------------------------------------------------------------------------------------------------------------------------------------------------|---------------------------------------------------------------------------------------------------------------|-------------------------------------------------------------------------