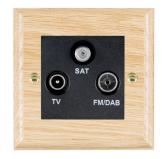

#### **WOLDTRIDB**

Woods Ovolo Light Oak Non-Isolated TV+FM+SAT Triplexer 1in/3out (DAB Compatible) Black

## Item Image