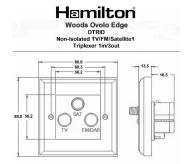

#### Dimensions

| Primary Range                                                                                                                                   | Woods                                                                                                         |                                                                                                                                                                                  |
|-------------------------------------------------------------------------------------------------------------------------------------------------|---------------------------------------------------------------------------------------------------------------|----------------------------------------------------------------------------------------------------------------------------------------------------------------------------------|
| Insert Type                                                                                                                                     | Non-Isolated TV+FM+SAT Triplexer 1in/3out (DAB Compatible)                                                    |                                                                                                                                                                                  |
| Plate Finish                                                                                                                                    | Woods Ovolo Light Oak                                                                                         |                                                                                                                                                                                  |
| Insert Colour                                                                                                                                   | Black                                                                                                         |                                                                                                                                                                                  |
| EAN13 Barcode                                                                                                                                   | 5017504311544                                                                                                 |                                                                                                                                                                                  |
| Dimensions (Nominal)                                                                                                                            | Single: Height = 88.0mm Width = 88.0mm Depth = 13.5mm                                                         |                                                                                                                                                                                  |
| Fixing Hole Centres                                                                                                                             | Box Fixing = 60.3mm Grid Fixing = N/A                                                                         |                                                                                                                                                                                  |
| Minimum Wall Box Depth                                                                                                                          | 35mm                                                                                                          |                                                                                                                                                                                  |
| Switched Poles                                                                                                                                  | N/A                                                                                                           |                                                                                                                                                                                  |
| IP Rating                                                                                                                                       | IP2XD                                                                                                         |                                                                                                                                                                                  |
| Contact Gap Minimum                                                                                                                             | N/A                                                                                                           |                                                                                                                                                                                  |
| Earth Terminal Capacity 1                                                                                                                       | 5 x 1mm2                                                                                                      |                                                                                                                                                                                  |
| Earth Terminal Capacity 2                                                                                                                       | 4 x 1.5mm2                                                                                                    |                                                                                                                                                                                  |
| Earth Terminal Capacity 3                                                                                                                       | 3 x 2.5mm2                                                                                                    |                                                                                                                                                                                  |
| Earth Terminal Capacity 4                                                                                                                       | 1 x 4mm2 Multi-strand                                                                                         |                                                                                                                                                                                  |
| Earth Terminal Capacity 5                                                                                                                       | 1 x 6mm2                                                                                                      |                                                                                                                                                                                  |
| Product Class 1                                                                                                                                 | Must be earthed (ref BS7671 415.2.1)                                                                          |                                                                                                                                                                                  |
| Ambient Operating Temperature                                                                                                                   | -5° to +40°C                                                                                                  |                                                                                                                                                                                  |
| Recommended Location                                                                                                                            | Internal Use Only                                                                                             |                                                                                                                                                                                  |
| Maximum Installation Altitude                                                                                                                   | 2000m                                                                                                         |                                                                                                                                                                                  |
| EuroFix Additional Notes                                                                                                                        | Triplexer for use with combined TV FM and Satellite Signal (DAB compatible)                                   |                                                                                                                                                                                  |
| Frequencies 1                                                                                                                                   | TV=5-68 MHz 125-860 MHz                                                                                       |                                                                                                                                                                                  |
| Frequencies 2                                                                                                                                   | FM=88-108 MHz                                                                                                 |                                                                                                                                                                                  |
| Frequencies 3                                                                                                                                   | SAT DC=950-2200 MHz                                                                                           |                                                                                                                                                                                  |
| All products listed conform to current British or<br>European standard and the product information is<br>correct at the time of going to press. | All accessories are manufactured under an accredited BS EN ISO 9001 : 2015 Quality Management System.         | It is the policy of the company to improve products as part of our development programme.  Therefore, we reserve the right to alter designs and dimensions without prior notice. |
| Illustrations and diagrams are reproduced within the limitations of reproduction and printing process and are not binding.                      | Due to manufacturing processes we cannot guarantee an exact colour match and shadings of of certain finishes. | Correct as at 17 October 2018 12:08 PM<br>E&OE                                                                                                                                   |