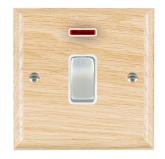

#### **WOLDPNSC-W**

Woods Ovolo Light Oak 1 gang 20AX Double Pole Rocker and Neon Satin Chrome/White

## Item Image