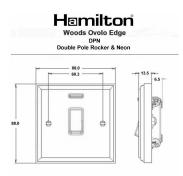

#### Dimensions

| Primary Range                                                                                                                                   | Woods                                                                                                 |                                                                                                                                                                                  |
|-------------------------------------------------------------------------------------------------------------------------------------------------|-------------------------------------------------------------------------------------------------------|----------------------------------------------------------------------------------------------------------------------------------------------------------------------------------|
| Insert Type                                                                                                                                     | 1 gang 20AX Double Pole Rocker + Neon                                                                 |                                                                                                                                                                                  |
| Plate Finish                                                                                                                                    | Woods Ovolo Light Oak                                                                                 |                                                                                                                                                                                  |
| Insert Colour                                                                                                                                   | Satin Chrome/White                                                                                    |                                                                                                                                                                                  |
| EAN13 Barcode                                                                                                                                   | 5017504317942                                                                                         |                                                                                                                                                                                  |
| Dimensions (Nominal)                                                                                                                            | Single: Height = 88.0mm Width = 88.0mm Depth = 13.5mm                                                 |                                                                                                                                                                                  |
| Fixing Hole Centres                                                                                                                             | Box Fixing = 60.3mm Grid Fixing = N/A                                                                 |                                                                                                                                                                                  |
| Minimum Wall Box Depth                                                                                                                          | 25mm                                                                                                  |                                                                                                                                                                                  |
| Switched Poles                                                                                                                                  | Double                                                                                                |                                                                                                                                                                                  |
| Current Rating                                                                                                                                  | 20AX                                                                                                  |                                                                                                                                                                                  |
| Voltage                                                                                                                                         | 220/250V AC                                                                                           |                                                                                                                                                                                  |
| Maximum Load                                                                                                                                    | 20 Amp inductive                                                                                      |                                                                                                                                                                                  |
| Mains Frequency                                                                                                                                 | 50Hz                                                                                                  |                                                                                                                                                                                  |
| IP Rating                                                                                                                                       | IP2XD                                                                                                 |                                                                                                                                                                                  |
| Contact Gap Minimum                                                                                                                             | 3mm                                                                                                   |                                                                                                                                                                                  |
| Terminal Capacity 1                                                                                                                             | 3 x 2.5mm2                                                                                            |                                                                                                                                                                                  |
| Terminal Capacity 2                                                                                                                             | 2 x 4mm2 Multi Strand                                                                                 |                                                                                                                                                                                  |
| Terminal Capacity 3                                                                                                                             | 1 x 6mm2                                                                                              |                                                                                                                                                                                  |
| Earth Terminal Capacity 1                                                                                                                       | 6 x 1mm2                                                                                              |                                                                                                                                                                                  |
| Earth Terminal Capacity 2                                                                                                                       | 5 x 1.5mm2                                                                                            |                                                                                                                                                                                  |
| Earth Terminal Capacity 3                                                                                                                       | 3 x 2.5mm2                                                                                            |                                                                                                                                                                                  |
| Earth Terminal Capacity 4                                                                                                                       | 2 x 4mm2 Multi-strand                                                                                 |                                                                                                                                                                                  |
| Earth Terminal Capacity 5                                                                                                                       | 1 x 6mm2                                                                                              |                                                                                                                                                                                  |
| Product Class 1                                                                                                                                 | Must be earthed                                                                                       |                                                                                                                                                                                  |
| Ambient Operating Temperature                                                                                                                   | -5° to +40°C                                                                                          |                                                                                                                                                                                  |
| Recommended Location                                                                                                                            | Internal Use Only                                                                                     |                                                                                                                                                                                  |
| Maximum Installation Altitude                                                                                                                   | 2000m                                                                                                 |                                                                                                                                                                                  |
| Standard/Approval                                                                                                                               | BS EN 60669-1                                                                                         |                                                                                                                                                                                  |
| All products listed conform to current British or<br>European standard and the product information is<br>correct at the time of going to press. | All accessories are manufactured under an accredited BS EN ISO 9001 : 2015 Quality Management System. | It is the policy of the company to improve products as part of our development programme.  Therefore, we reserve the right to alter designs and dimensions without prior notice. |
|                                                                                                                                                 |                                                                                                       |                                                                                                                                                                                  |