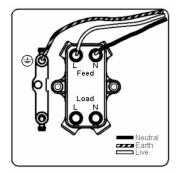

SL

# making connections beautifully

Wiring Accessories • Circuit Protection • Smart Lighting Control & Multi-room Audio

#### **WOLDPNSC-W**

Woods Ovolo Light Oak 1 gang 20AX Double Pole Rocker and Neon Satin Chrome/White

## Item Image



## Wiring



#### Dimensions



| Primary Range                                                                                                                                   | Woods                                                                                                 |                                                                                                                                                                                  |
|-------------------------------------------------------------------------------------------------------------------------------------------------|-------------------------------------------------------------------------------------------------------|-------------------------------------------------------------------------------------------------