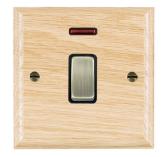

#### **WOLDPNAB-B**

Woods Ovolo Light Oak 1 gang 20AX Double Pole Rocker and Neon Antique Brass/Black

## Item Image