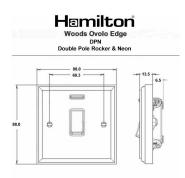

#### **Dimensions**

| Primary Range                                                                                                                                   | Woods                                                                                                 |                                                                                                                                                                                          |
|-------------------------------------------------------------------------------------------------------------------------------------------------|-------------------------------------------------------------------------------------------------------|------------------------------------------------------------------------------------------------------------------------------------------------------------------------------------------|
| Insert Type                                                                                                                                     | 1 gang 20AX Double Pole Rocker + Neon                                                                 |                                                                                                                                                                                          |
| Plate Finish                                                                                                                                    | Woods Ovolo Light Oak                                                                                 |                                                                                                                                                                                          |
| Insert Colour                                                                                                                                   | Antique Brass/Black                                                                                   |                                                                                                                                                                                          |
| EAN13 Barcode                                                                                                                                   | 5017504318949                                                                                         |                                                                                                                                                                                          |
| Dimensions (Nominal)                                                                                                                            | Single: Height = 88.0mm Width = 88.0mm Depth = 13.5mm                                                 |                                                                                                                                                                                          |
| Fixing Hole Centres                                                                                                                             | Box Fixing = 60.3mm Grid Fixing = N/A                                                                 |                                                                                                                                                                                          |
| Minimum Wall Box Depth                                                                                                                          | 25mm                                                                                                  |                                                                                                                                                                                          |
| Switched Poles                                                                                                                                  | Double                                                                                                |                                                                                                                                                                                          |
| Current Rating                                                                                                                                  | 20AX                                                                                                  |                                                                                                                                                                                          |
| Voltage                                                                                                                                         | 220/250V AC                                                                                           |                                                                                                                                                                                          |
| Maximum Load                                                                                                                                    | 20 Amp inductive                                                                                      |                                                                                                                                                                                          |
| Mains Frequency                                                                                                                                 | 50Hz                                                                                                  |                                                                                                                                                                                          |
| IP Rating                                                                                                                                       | IP2XD                                                                                                 |                                                                                                                                                                                          |
| Contact Gap Minimum                                                                                                                             | 3mm                                                                                                   |                                                                                                                                                                                          |
| Terminal Capacity 1                                                                                                                             | 3 x 2.5mm2                                                                                            |                                                                                                                                                                                          |
| Terminal Capacity 2                                                                                                                             | 2 x 4mm2 Multi Strand                                                                                 |                                                                                                                                                                                          |
| Terminal Capacity 3                                                                                                                             | 1 x 6mm2                                                                                              |                                                                                                                                                                                          |
| Earth Terminal Capacity 1                                                                                                                       | 6 x 1mm2                                                                                              |                                                                                                                                                                                          |
| Earth Terminal Capacity 2                                                                                                                       | 5 x 1.5mm2                                                                                            |                                                                                                                                                                                          |
| Earth Terminal Capacity 3                                                                                                                       | 3 x 2.5mm2                                                                                            |                                                                                                                                                                                          |
| Earth Terminal Capacity 4                                                                                                                       | 2 x 4mm2 Multi-strand                                                                                 |                                                                                                                                                                                          |
| Earth Terminal Capacity 5                                                                                                                       | 1 x 6mm2                                                                                              |                                                                                                                                                                                          |
| Product Class 1                                                                                                                                 | Must be earthed                                                                                       |                                                                                                                                                                                          |
| Ambient Operating Temperature                                                                                                                   | -5° to +40°C                                                                                          |                                                                                                                                                                                          |
| Recommended Location                                                                                                                            | Internal Use Only                                                                                     |                                                                                                                                                                                          |
| Maximum Installation Altitude                                                                                                                   | 2000m                                                                                                 |                                                                                                                                                                                          |
| Standard/Approval                                                                                                                               | BS EN 60669-1                                                                                         |                                                                                                                                                                                          |
| All products listed conform to current British or<br>European standard and the product information is<br>correct at the time of going to press. | All accessories are manufactured under an accredited BS EN ISO 9001 : 2015 Quality Management System. | It is the policy of the company to improve products<br>as part of our development programme.<br>Therefore, we reserve the right to alter designs<br>and dimensions without prior notice. |
| Illustrations and diagrams are reproduced within the limitations of reproduction and printing                                                   | Due to manufacturing processes we cannot guarantee an exact colour match and shadings of              | Correct as at 17 October 2018 12:08 PM<br>E&OE                                                                                                                                           |