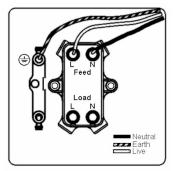

SL

# making connections beautifully

Wiring Accessories • Circuit Protection • Smart Lighting Control & Multi-room Audio

#### **WOLDPNAB-B**

Woods Ovolo Light Oak 1 gang 20AX Double Pole Rocker and Neon Antique Brass/Black

## Item Image



## Wiring



#### **Dimensions**



| Primary Range                                                                                                                                   | Woods                                                                                                 |                                                                                                                                                                                          |
|-------------------------------------------------------------------------------------------------------------------------------------------------|-------------------------------------------------------------------------------------------------------|-------------------------------------------------------------------------------------