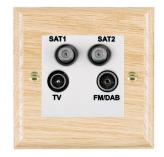

### **WOLDENTW**

Woods Ovolo Light Oak Non-Isolated TV+FM+SAT1+SAT2 Quadplexer 2in/4out (DAB Compatible) White

# Item Image

# Hemilton Woods Ovolo Edge DENT Non-Isolated TVIFM/Satellite 1/Satellite 2 Quadplexer 2in/4out

| Primary Range                                                                                                                                   | Woods                                                                                                         |                                                                                                                                                                                          |
|-------------------------------------------------------------------------------------------------------------------------------------------------|---------------------------------------------------------------------------------------------------------------|------------------------------------------------------------------------------------------------------------------------------------------------------------------------------------------|
| Insert Type                                                                                                                                     | Non-Isolated TV+FM+SAT1+SAT2 Quadplexer 2in/4out (DAB Compatible)                                             |                                                                                                                                                                                          |
| Plate Finish                                                                                                                                    | Woods Ovolo Light Oak                                                                                         |                                                                                                                                                                                          |
| Insert Colour                                                                                                                                   | White                                                                                                         |                                                                                                                                                                                          |
| EAN13 Barcode                                                                                                                                   | 5017504310080                                                                                                 |                                                                                                                                                                                          |
| Dimensions (Nominal)                                                                                                                            | Single: Height = 88.0mm Width = 88.0mm Depth = 13.5mm                                                         |                                                                                                                                                                                          |
| Fixing Hole Centres                                                                                                                             | Box Fixing = 60.3mm Grid Fixing = N/A                                                                         |                                                                                                                                                                                          |
| Minimum Wall Box Depth                                                                                                                          | 35mm                                                                                                          |                                                                                                                                                                                          |
| Switched Poles                                                                                                                                  | N/A                                                                                                           |                                                                                                                                                                                          |
| IP Rating                                                                                                                                       | IP2XD                                                                                                         |                                                                                                                                                                                          |
| Contact Gap Minimum                                                                                                                             | N/A                                                                                                           |                                                                                                                                                                                          |
| Earth Terminal Capacity 1                                                                                                                       | 5 x 1mm2                                                                                                      |                                                                                                                                                                                          |
| Earth Terminal Capacity 2                                                                                                                       | 4 x 1.5mm2                                                                                                    |                                                                                                                                                                                          |
| Earth Terminal Capacity 3                                                                                                                       | 3 x 2.5mm2                                                                                                    |                                                                                                                                                                                          |
| Earth Terminal Capacity 4                                                                                                                       | 1 x 4mm2 Multi-strand                                                                                         |                                                                                                                                                                                          |
| Earth Terminal Capacity 5                                                                                                                       | 1 x 6mm2                                                                                                      |                                                                                                                                                                                          |
| Product Class 1                                                                                                                                 | Must be earthed (ref BS7671 415.2.1)                                                                          |                                                                                                                                                                                          |
| Ambient Operating Temperature                                                                                                                   | -5° to +40°C                                                                                                  |                                                                                                                                                                                          |
| Recommended Location                                                                                                                            | Internal Use Only                                                                                             |                                                                                                                                                                                          |
| Maximum Installation Altitude                                                                                                                   | 2000m                                                                                                         |                                                                                                                                                                                          |
| EuroFix Additional Notes                                                                                                                        | Quadplexer for use with combined TV FM and Satellite Signals (DAB compatible)                                 |                                                                                                                                                                                          |
| Frequencies 1                                                                                                                                   | TV=5-68 MHz 125-860 MHz                                                                                       |                                                                                                                                                                                          |
| Frequencies 2                                                                                                                                   | FM=88-108 MHz                                                                                                 |                                                                                                                                                                                          |
| Frequencies 3                                                                                                                                   | SAT DC=950-2200 MHz                                                                                           |                                                                                                                                                                                          |
| All products listed conform to current British or<br>European standard and the product information is<br>correct at the time of going to press. | All accessories are manufactured under an accredited BS EN ISO 9001 : 2015 Quality Management System.         | It is the policy of the company to improve products<br>as part of our development programme.<br>Therefore, we reserve the right to alter designs<br>and dimensions without prior notice. |
| Illustrations and diagrams are reproduced within the limitations of reproduction and printing process and are not binding.                      | Due to manufacturing processes we cannot guarantee an exact colour match and shadings of of certain finishes. | Correct as at 17 October 2018 12:08 PM<br>E&OE                                                                                                                                           |