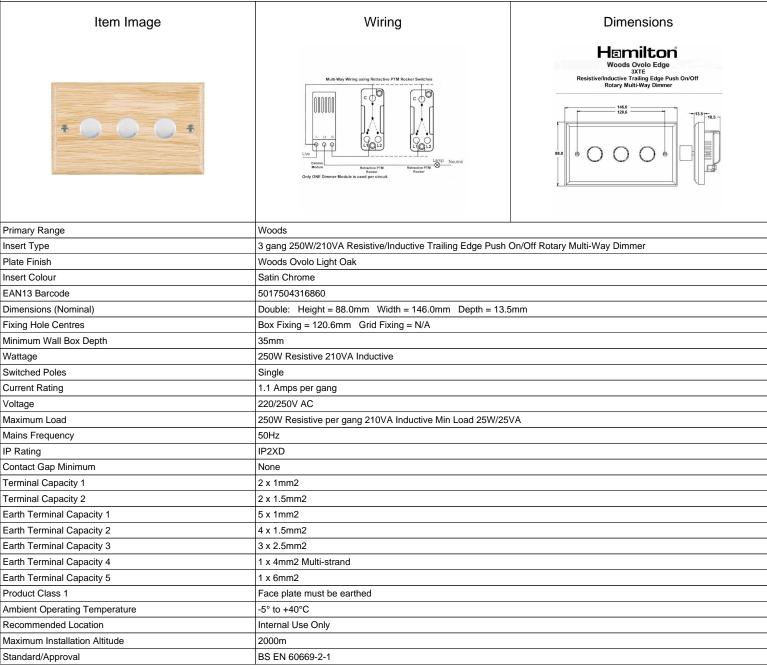

## **WOL3XTESC**

Woods Ovolo Light Oak 3x250W/210VA Resistive/Inductive Trailing Edge Push On/Off Rotary Multi-Way Dimmers Satin Chrome

SL

making connections beautifully

| Wiring Accessories • Circuit Protection • Smart Lighting Control & Multi-room Audio                                                             |                                                                                                                                                                                                                                                                                                                                                                                                                                                                                                                                                                                                                                                                                                                                              |                                                                                                                                                                                          |
|-------------------------------------------------------------------------------------------------------------------------------------------------|----------------------------------------------------------------------------------------------------------------------------------------------------------------------------------------------------------------------------------------------------------------------------------------------------------------------------------------------------------------------------------------------------------------------------------------------------------------------------------------------------------------------------------------------------------------------------------------------------------------------------------------------------------------------------------------------------------------------------------------------|------------------------------------------------------------------------------------------------------------------------------------------------------------------------------------------|
| WOL3XTESC                                                                                                                                       |                                                                                                                                                                                                                                                                                                                                                                                                                                                                                                                                                                                                                                                                                                                                              |                                                                                                                                                                                          |
| Woods Ovolo Light Oak 3x250W/210VA Resistive/Inductive Trailing Edge Push On/Off Rotary Multi-Way Dimmers Satin Chrome                          |                                                                                                                                                                                                                                                                                                                                                                                                                                                                                                                                                                                                                                                                                                                                              |                                                                                                                                                                                          |
| Additional Notes                                                                                                                                | TRAILING EDGE TECHNOLOGY DIMMERS. Are suitable for control of both resistive and inductive loads. When used for dimming low voltage electronic halogen transformers it must be noted that the dimmer controls the primary side of the transformer. Tungsten filament GU10 lamps must be branded with a fuse base. When using mains voltagehalogen lamps-dimmers should be de-rated by 25%. When dimming LED lamps de-rated by 75% - please contact our Technical for compatibility. When using mains voltage halogen load transformer - maximum rating is 210VA. NOTE: For multi-way switching a push to make retractive switch should be installed in the other positions. (Note:standard two way switches will not work with this product) |                                                                                                                                                                                          |
| All products listed conform to current British or<br>European standard and the product information is<br>correct at the time of going to press. | All accessories are manufactured under an accredited BS EN ISO 9001 : 2015 Quality Management System.                                                                                                                                                                                                                                                                                                                                                                                                                                                                                                                                                                                                                                        | It is the policy of the company to improve products<br>as part of our development programme.<br>Therefore, we reserve the right to alter designs<br>and dimensions without prior notice. |
| Illustrations and diagrams are reproduced within the limitations of reproduction and printing process and are not binding.                      | Due to manufacturing processes we cannot guarantee an exact colour match and shadings of of certain finishes.                                                                                                                                                                                                                                                                                                                                                                                                                                                                                                                                                                                                                                | Correct as at 17 October 2018 12:07 PM<br>E&OE                                                                                                                                           |