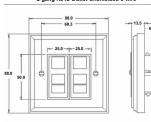

#### **Dimensions**

# Hamilton

Woods Ovolo Edge 2J12 2 gang RJ12 Outlet Unshielded 6 wire

| Primary Range                                                                                                                                   | Woods                                                                                                         |                                                                                                                                                                                          |
|-------------------------------------------------------------------------------------------------------------------------------------------------|---------------------------------------------------------------------------------------------------------------|------------------------------------------------------------------------------------------------------------------------------------------------------------------------------------------|
| Insert Type                                                                                                                                     | 2 gang RJ12 Outlet - Unshielded                                                                               |                                                                                                                                                                                          |
| Plate Finish                                                                                                                                    | Woods Ovolo Light Oak                                                                                         |                                                                                                                                                                                          |
| Insert Colour                                                                                                                                   | White                                                                                                         |                                                                                                                                                                                          |
| EAN13 Barcode                                                                                                                                   | 5017504310561                                                                                                 |                                                                                                                                                                                          |
| Dimensions (Nominal)                                                                                                                            | Single: Height = 88.0mm Width = 88.0mm Depth = 13.5mm                                                         |                                                                                                                                                                                          |
| Fixing Hole Centres                                                                                                                             | Box Fixing = 60.3mm Grid Fixing = N/A                                                                         |                                                                                                                                                                                          |
| Minimum Wall Box Depth                                                                                                                          | 35mm                                                                                                          |                                                                                                                                                                                          |
| Switched Poles                                                                                                                                  | N/A                                                                                                           |                                                                                                                                                                                          |
| IP Rating                                                                                                                                       | IP2XD                                                                                                         |                                                                                                                                                                                          |
| Contact Gap Minimum                                                                                                                             | N/A                                                                                                           |                                                                                                                                                                                          |
| Earth Terminal Capacity 1                                                                                                                       | 5 x 1mm2                                                                                                      |                                                                                                                                                                                          |
| Earth Terminal Capacity 2                                                                                                                       | 4 x 1.5mm2                                                                                                    |                                                                                                                                                                                          |
| Earth Terminal Capacity 3                                                                                                                       | 3 x 2.5mm2                                                                                                    |                                                                                                                                                                                          |
| Earth Terminal Capacity 4                                                                                                                       | 1 x 4mm2 Multi-strand                                                                                         |                                                                                                                                                                                          |
| Earth Terminal Capacity 5                                                                                                                       | 1 x 6mm2                                                                                                      |                                                                                                                                                                                          |
| Product Class 1                                                                                                                                 | Must be earthed (ref BS7671 415.2.1)                                                                          |                                                                                                                                                                                          |
| Ambient Operating Temperature                                                                                                                   | -5° to +40°C                                                                                                  |                                                                                                                                                                                          |
| Recommended Location                                                                                                                            | Internal Use Only                                                                                             |                                                                                                                                                                                          |
| Maximum Installation Altitude                                                                                                                   | 2000m                                                                                                         |                                                                                                                                                                                          |
| EuroFix Additional Notes                                                                                                                        | Can be used as either RJ11 (4 wires) or RJ12 (6 wires)                                                        |                                                                                                                                                                                          |
| All products listed conform to current British or<br>European standard and the product information is<br>correct at the time of going to press. | All accessories are manufactured under an accredited BS EN ISO 9001 : 2015 Quality Management System.         | It is the policy of the company to improve products<br>as part of our development programme.<br>Therefore, we reserve the right to alter designs<br>and dimensions without prior notice. |
| Illustrations and diagrams are reproduced within the limitations of reproduction and printing process and are not binding.                      | Due to manufacturing processes we cannot guarantee an exact colour match and shadings of of certain finishes. | Correct as at 17 October 2018 12:07 PM<br>E&OE                                                                                                                                           |