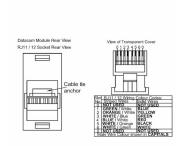

SL

making connections beautifully

Wiring Accessories • Circuit Protection • Smart Lighting Control & Multi-room Audio

### WOL2J12W

Woods Ovolo Light Oak 2 gang RJ12 Outlet - Unshielded White

## Item Image



### Wiring



#### **Dimensions**

# Hamilton

Woods Ovolo Edge 2J12 2 gang RJ12 Outlet Unshielded 6 wire



| Primary Range                                                                                                                                   | Woods                                                                                                         |                                                                                                                                                                                          |
|-------------------------------------------------------------------------------------------------------------------------------------------------|-------------------------------------------------------------------------------------------------------------