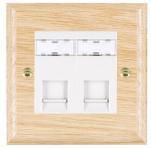

### WOL2J12W

Woods Ovolo Light Oak 2 gang RJ12 Outlet - Unshielded White

## Item Image