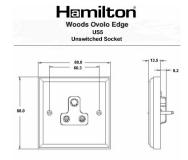

### Dimensions

| Primary Range                                                                                                                                   | Woods                                                                                                 |                                                                                                                                                                                        |
|-------------------------------------------------------------------------------------------------------------------------------------------------|-------------------------------------------------------------------------------------------------------|----------------------------------------------------------------------------------------------------------------------------------------------------------------------------------------|
| Insert Type                                                                                                                                     | 1 gang 5A Unswitched Socket                                                                           |                                                                                                                                                                                        |
| Plate Finish                                                                                                                                    | Woods Ovolo Dark Oak                                                                                  |                                                                                                                                                                                        |
| Insert Colour                                                                                                                                   | Black                                                                                                 |                                                                                                                                                                                        |
| EAN13 Barcode                                                                                                                                   | 5017504331054                                                                                         |                                                                                                                                                                                        |
| Dimensions (Nominal)                                                                                                                            | Single: Height = 88.0mm Width = 88.0mm Depth = 13.5mm                                                 |                                                                                                                                                                                        |
| Fixing Hole Centres                                                                                                                             | Box Fixing = 60.3mm Grid Fixing = N/A                                                                 |                                                                                                                                                                                        |
| Minimum Wall Box Depth                                                                                                                          | 35mm                                                                                                  |                                                                                                                                                                                        |
| Switched Poles                                                                                                                                  | None                                                                                                  |                                                                                                                                                                                        |
| Current Rating                                                                                                                                  | 5 Amp                                                                                                 |                                                                                                                                                                                        |
| Voltage                                                                                                                                         | 220/250V AC                                                                                           |                                                                                                                                                                                        |
| Maximum Load                                                                                                                                    | 5 Amp                                                                                                 |                                                                                                                                                                                        |
| Mains Frequency                                                                                                                                 | 50Hz                                                                                                  |                                                                                                                                                                                        |
| IP Rating                                                                                                                                       | IP2XD                                                                                                 |                                                                                                                                                                                        |
| Contact Gap Minimum                                                                                                                             | None                                                                                                  |                                                                                                                                                                                        |
| Terminal Capacity 1                                                                                                                             | 5 x 1mm2                                                                                              |                                                                                                                                                                                        |
| Terminal Capacity 2                                                                                                                             | 4 x 1.5mm2                                                                                            |                                                                                                                                                                                        |
| Terminal Capacity 3                                                                                                                             | 2 x 2.5mm2                                                                                            |                                                                                                                                                                                        |
| Terminal Capacity 4                                                                                                                             | 1 x 4mm2                                                                                              |                                                                                                                                                                                        |
| Earth Terminal Capacity 1                                                                                                                       | 5 x 1mm2                                                                                              |                                                                                                                                                                                        |
| Earth Terminal Capacity 2                                                                                                                       | 4 x 1.5mm2                                                                                            |                                                                                                                                                                                        |
| Earth Terminal Capacity 3                                                                                                                       | 2 x 2.5mm2                                                                                            |                                                                                                                                                                                        |
| Earth Terminal Capacity 4                                                                                                                       | 1 x 4mm2                                                                                              |                                                                                                                                                                                        |
| Product Class 1                                                                                                                                 | Must be earthed                                                                                       |                                                                                                                                                                                        |
| Ambient Operating Temperature                                                                                                                   | -5° to +40°C                                                                                          |                                                                                                                                                                                        |
| Recommended Location                                                                                                                            | Internal Use Only                                                                                     |                                                                                                                                                                                        |
| Maximum Installation Altitude                                                                                                                   | 2000m                                                                                                 |                                                                                                                                                                                        |
| Standard/Approval                                                                                                                               | BS 546                                                                                                |                                                                                                                                                                                        |
| Additional Notes                                                                                                                                | Shuttered: Yes                                                                                        |                                                                                                                                                                                        |
| All products listed conform to current British or<br>European standard and the product information is<br>correct at the time of going to press. | All accessories are manufactured under an accredited BS EN ISO 9001 : 2015 Quality Management System. | It is the policy of the company to improve products<br>as part of our development programme.  Therefore, we reserve the right to alter designs<br>and dimensions without prior notice. |
| Illustrations and diagrams are reproduced within the limitations of reproduction and printing                                                   | Due to manufacturing processes we cannot guarantee an exact colour match and shadings of              | Correct as at 17 October 2018 12:07 PM<br>E&OE                                                                                                                                         |