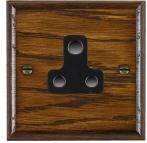

## **WODUS5B**

Woods Ovolo Dark Oak 1 gang 5A Unswitched Socket Black

## Item Image