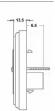

#### **Dimensions**

### Hamilton

Woods Ovolo Edge TCM Telephone Master Socket

| Primary Range                                                                                                                                   | Woods                                                                                                         |                                                                                                                                                                                          |
|-------------------------------------------------------------------------------------------------------------------------------------------------|---------------------------------------------------------------------------------------------------------------|------------------------------------------------------------------------------------------------------------------------------------------------------------------------------------------|
| Insert Type                                                                                                                                     | 1 gang Telephone Master                                                                                       |                                                                                                                                                                                          |
| Plate Finish                                                                                                                                    | Woods Ovolo Dark Oak                                                                                          |                                                                                                                                                                                          |
| Insert Colour                                                                                                                                   | Black                                                                                                         |                                                                                                                                                                                          |
| EAN13 Barcode                                                                                                                                   | 5017504331641                                                                                                 |                                                                                                                                                                                          |
| Dimensions (Nominal)                                                                                                                            | Single: Height = 88.0mm Width = 88.0mm Depth = 13.5mm                                                         |                                                                                                                                                                                          |
| Fixing Hole Centres                                                                                                                             | Box Fixing = 60.3mm Grid Fixing = N/A                                                                         |                                                                                                                                                                                          |
| Minimum Wall Box Depth                                                                                                                          | 25mm                                                                                                          |                                                                                                                                                                                          |
| Switched Poles                                                                                                                                  | N/A                                                                                                           |                                                                                                                                                                                          |
| IP Rating                                                                                                                                       | IP2XD                                                                                                         |                                                                                                                                                                                          |
| Contact Gap Minimum                                                                                                                             | N/A                                                                                                           |                                                                                                                                                                                          |
| Earth Terminal Capacity 1                                                                                                                       | 5 x 1mm2                                                                                                      |                                                                                                                                                                                          |
| Earth Terminal Capacity 2                                                                                                                       | 4 x 1.5mm2                                                                                                    |                                                                                                                                                                                          |
| Earth Terminal Capacity 3                                                                                                                       | 3 x 2.5mm2                                                                                                    |                                                                                                                                                                                          |
| Earth Terminal Capacity 4                                                                                                                       | 1 x 4mm2 Multi-strand                                                                                         |                                                                                                                                                                                          |
| Earth Terminal Capacity 5                                                                                                                       | 1 x 6mm2                                                                                                      |                                                                                                                                                                                          |
| Product Class 1                                                                                                                                 | Must be earthed (ref BS7671 415.2.1)                                                                          |                                                                                                                                                                                          |
| Ambient Operating Temperature                                                                                                                   | -5° to +40°C                                                                                                  |                                                                                                                                                                                          |
| Recommended Location                                                                                                                            | Internal Use Only                                                                                             |                                                                                                                                                                                          |
| Maximum Installation Altitude                                                                                                                   | 2000m                                                                                                         |                                                                                                                                                                                          |
| All products listed conform to current British or<br>European standard and the product information is<br>correct at the time of going to press. | All accessories are manufactured under an accredited BS EN ISO 9001 : 2015 Quality Management System.         | It is the policy of the company to improve products<br>as part of our development programme.<br>Therefore, we reserve the right to alter designs<br>and dimensions without prior notice. |
| Illustrations and diagrams are reproduced within the limitations of reproduction and printing process and are not binding.                      | Due to manufacturing processes we cannot guarantee an exact colour match and shadings of of certain finishes. | Correct as at 17 October 2018 12:07 PM<br>E&OE                                                                                                                                           |