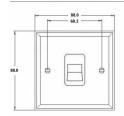

#### **Dimensions**

### Hamilton

Woods Ovolo Edge TCM Telephone Master Socket

| Primary Range                                                                                                                                   | Woods                                                                                                         |                                                                                                                                                                                          |
|-------------------------------------------------------------------------------------------------------------------------------------------------|---------------------------------------------------------------------------------------------------------------|------------------------------------------------------------------------------------------------------------------------------------------------------------------------------------------|
| Insert Type                                                                                                                                     | 1 gang Telephone Master                                                                                       |                                                                                                                                                                                          |
| Plate Finish                                                                                                                                    | Woods Ovolo Dark Oak                                                                                          |                                                                                                                                                                                          |
| Insert Colour                                                                                                                                   | Black                                                                                                         |                                                                                                                                                                                          |
| EAN13 Barcode                                                                                                                                   | 5017504331641                                                                                                 |                                                                                                                                                                                          |
| Dimensions (Nominal)                                                                                                                            | Single: Height = 88.0mm Width = 88.0mm Depth = 13.5mm                                                         |                                                                                                                                                                                          |
| Fixing Hole Centres                                                                                                                             | Box Fixing = 60.3mm Grid Fixing = N/A                                                                         |                                                                                                                                                                                          |
| Minimum Wall Box Depth                                                                                                                          | 25mm                                                                                                          |                                                                                                                                                                                          |
| Switched Poles                                                                                                                                  | N/A                                                                                                           |                                                                                                                                                                                          |
| IP Rating                                                                                                                                       | IP2XD                                                                                                         |                                                                                                                                                                                          |
| Contact Gap Minimum                                                                                                                             | N/A                                                                                                           |                                                                                                                                                                                          |
| Earth Terminal Capacity 1                                                                                                                       | 5 x 1mm2                                                                                                      |                                                                                                                                                                                          |
| Earth Terminal Capacity 2                                                                                                                       | 4 x 1.5mm2                                                                                                    |                                                                                                                                                                                          |
| Earth Terminal Capacity 3                                                                                                                       | 3 x 2.5mm2                                                                                                    |                                                                                                                                                                                          |
| Earth Terminal Capacity 4                                                                                                                       | 1 x 4mm2 Multi-strand                                                                                         |                                                                                                                                                                                          |
| Earth Terminal Capacity 5                                                                                                                       | 1 x 6mm2                                                                                                      |                                                                                                                                                                                          |
| Product Class 1                                                                                                                                 | Must be earthed (ref BS7671 415.2.1)                                                                          |                                                                                                                                                                                          |
| Ambient Operating Temperature                                                                                                                   | -5° to +40°C                                                                                                  |                                                                                                                                                                                          |
| Recommended Location                                                                                                                            | Internal Use Only                                                                                             |                                                                                                                                                                                          |
| Maximum Installation Altitude                                                                                                                   | 2000m                                                                                                         |                                                                                                                                                                                          |
| All products listed conform to current British or<br>European standard and the product information is<br>correct at the time of going to press. | All accessories are manufactured under an accredited BS EN ISO 9001 : 2015 Quality Management System.         | It is the policy of the company to improve products<br>as part of our development programme.<br>Therefore, we reserve the right to alter designs<br>and dimensions without prior notice. |
| Illustrations and diagrams are reproduced within the limitations of reproduction and printing process and are not binding.                      | Due to manufacturing processes we cannot guarantee an exact colour match and shadings of of certain finishes. | Correct as at 17 October 2018 12:07 PM<br>E&OE                                                                                                                                           |