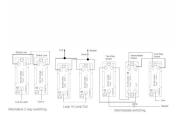

## WODT23BC

Woods Ovolo Dark Oak 3 gang 20AX 2 Way Toggle Bright Chrome

Item Image

Wiring

**Dimensions** 

## Hamilton

T23 2 Way Toggle

| Primary Range                                                                                                                                   | Woods                                                                                                 |                                                                                                                                                                                          |
|-------------------------------------------------------------------------------------------------------------------------------------------------|-------------------------------------------------------------------------------------------------------|------------------------------------------------------------------------------------------------------------------------------------------------------------------------------------------|
| Insert Type                                                                                                                                     | 3 gang 20AX 2 Way Toggle                                                                              |                                                                                                                                                                                          |
| Plate Finish                                                                                                                                    | Woods Ovolo Dark Oak                                                                                  |                                                                                                                                                                                          |
| Insert Colour                                                                                                                                   | Bright Chrome                                                                                         |                                                                                                                                                                                          |
| EAN13 Barcode                                                                                                                                   | 5017504334277                                                                                         |                                                                                                                                                                                          |
| Dimensions (Nominal)                                                                                                                            | Double: Height = 88.0mm Width = 146.0mm Depth = 13.5mm                                                |                                                                                                                                                                                          |
| Fixing Hole Centres                                                                                                                             | Box Fixing = 120.6mm Grid Fixing = N/A                                                                |                                                                                                                                                                                          |
| Minimum Wall Box Depth                                                                                                                          | 25mm                                                                                                  |                                                                                                                                                                                          |
| Switched Poles                                                                                                                                  | Single                                                                                                |                                                                                                                                                                                          |
| Current Rating                                                                                                                                  | 20AX                                                                                                  |                                                                                                                                                                                          |
| Voltage                                                                                                                                         | 220/250V AC                                                                                           |                                                                                                                                                                                          |
| Maximum Load                                                                                                                                    | 20 Amp inductive                                                                                      |                                                                                                                                                                                          |
| Mains Frequency                                                                                                                                 | 50Hz                                                                                                  |                                                                                                                                                                                          |
| IP Rating                                                                                                                                       | IP2XD                                                                                                 |                                                                                                                                                                                          |
| Contact Gap Minimum                                                                                                                             | 3mm                                                                                                   |                                                                                                                                                                                          |
| Terminal Capacity 1                                                                                                                             | 5 x 1mm2                                                                                              |                                                                                                                                                                                          |
| Terminal Capacity 2                                                                                                                             | 4 x 1.5mm2                                                                                            |                                                                                                                                                                                          |
| Terminal Capacity 3                                                                                                                             | 2 x 2.5mm2                                                                                            |                                                                                                                                                                                          |
| Terminal Capacity 4                                                                                                                             | 2 x 4mm2 Multi-strand                                                                                 |                                                                                                                                                                                          |
| Terminal Capacity 5                                                                                                                             | 1 x 6mm2                                                                                              |                                                                                                                                                                                          |
| Earth Terminal Capacity 1                                                                                                                       | 6 x 1mm2                                                                                              |                                                                                                                                                                                          |
| Earth Terminal Capacity 2                                                                                                                       | 5 x 1.5mm2                                                                                            |                                                                                                                                                                                          |
| Earth Terminal Capacity 3                                                                                                                       | 3 x 2.5mm2                                                                                            |                                                                                                                                                                                          |
| Earth Terminal Capacity 4                                                                                                                       | 2 x 4mm2 Multi-strand                                                                                 |                                                                                                                                                                                          |
| Earth Terminal Capacity 5                                                                                                                       | 1 x 6mm2                                                                                              |                                                                                                                                                                                          |
| Product Class 1                                                                                                                                 | Must be earthed                                                                                       |                                                                                                                                                                                          |
| Ambient Operating Temperature                                                                                                                   | -5° to +40°C                                                                                          |                                                                                                                                                                                          |
| Recommended Location                                                                                                                            | Internal Use Only                                                                                     |                                                                                                                                                                                          |
| Maximum Installation Altitude                                                                                                                   | 2000m                                                                                                 |                                                                                                                                                                                          |
| Standard/Approval                                                                                                                               | BS EN 60669-1                                                                                         |                                                                                                                                                                                          |
| All products listed conform to current British or<br>European standard and the product information is<br>correct at the time of going to press. | All accessories are manufactured under an accredited BS EN ISO 9001 : 2015 Quality Management System. | It is the policy of the company to improve products<br>as part of our development programme.<br>Therefore, we reserve the right to alter designs<br>and dimensions without prior notice. |