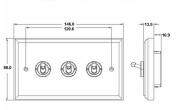

## WODT23BC

Woods Ovolo Dark Oak 3 gang 20AX 2 Way Toggle Bright Chrome

Item Image

Wiring

**Dimensions** 

## Hamilton

T23 2 Way Toggle

| Primary Range                                                                                                                                   | Woods                                                                                                 |                                                                                                                                                                                          |
|-------------------------------------------------------------------------------------------------------------------------------------------------|-------------------------------------------------------------------------------------------------------|------------------------------------------------------------------------------------------------------------------------------------------------------------------------------------------|
| Insert Type                                                                                                                                     | 3 gang 20AX 2 Way Toggle                                                                              |                                                                                                                                                                                          |
| Plate Finish                                                                                                                                    | Woods Ovolo Dark Oak                                                                                  |                                                                                                                                                                                          |
| Insert Colour                                                                                                                                   | Bright Chrome                                                                                         |                                                                                                                                                                                          |
| EAN13 Barcode                                                                                                                                   | 5017504334277                                                                                         |                                                                                                                                                                                          |
| Dimensions (Nominal)                                                                                                                            | Double: Height = 88.0mm Width = 146.0mm Depth = 13.5mm                                                |                                                                                                                                                                                          |
| Fixing Hole Centres                                                                                                                             | Box Fixing = 120.6mm Grid Fixing = N/A                                                                |                                                                                                                                                                                          |
| Minimum Wall Box Depth                                                                                                                          | 25mm                                                                                                  |                                                                                                                                                                                          |
| Switched Poles                                                                                                                                  | Single                                                                                                |                                                                                                                                                                                          |
| Current Rating                                                                                                                                  | 20AX                                                                                                  |                                                                                                                                                                                          |
| Voltage                                                                                                                                         | 220/250V AC                                                                                           |                                                                                                                                                                                          |
| Maximum Load                                                                                                                                    | 20 Amp inductive                                                                                      |                                                                                                                                                                                          |
| Mains Frequency                                                                                                                                 | 50Hz                                                                                                  |                                                                                                                                                                                          |
| IP Rating                                                                                                                                       | IP2XD                                                                                                 |                                                                                                                                                                                          |
| Contact Gap Minimum                                                                                                                             | 3mm                                                                                                   |                                                                                                                                                                                          |
| Terminal Capacity 1                                                                                                                             | 5 x 1mm2                                                                                              |                                                                                                                                                                                          |
| Terminal Capacity 2                                                                                                                             | 4 x 1.5mm2                                                                                            |                                                                                                                                                                                          |
| Terminal Capacity 3                                                                                                                             | 2 x 2.5mm2                                                                                            |                                                                                                                                                                                          |
| Terminal Capacity 4                                                                                                                             | 2 x 4mm2 Multi-strand                                                                                 |                                                                                                                                                                                          |
| Terminal Capacity 5                                                                                                                             | 1 x 6mm2                                                                                              |                                                                                                                                                                                          |
| Earth Terminal Capacity 1                                                                                                                       | 6 x 1mm2                                                                                              |                                                                                                                                                                                          |
| Earth Terminal Capacity 2                                                                                                                       | 5 x 1.5mm2                                                                                            |                                                                                                                                                                                          |
| Earth Terminal Capacity 3                                                                                                                       | 3 x 2.5mm2                                                                                            |                                                                                                                                                                                          |
| Earth Terminal Capacity 4                                                                                                                       | 2 x 4mm2 Multi-strand                                                                                 |                                                                                                                                                                                          |
| Earth Terminal Capacity 5                                                                                                                       | 1 x 6mm2                                                                                              |                                                                                                                                                                                          |
| Product Class 1                                                                                                                                 | Must be earthed                                                                                       |                                                                                                                                                                                          |
| Ambient Operating Temperature                                                                                                                   | -5° to +40°C                                                                                          |                                                                                                                                                                                          |
| Recommended Location                                                                                                                            | Internal Use Only                                                                                     |                                                                                                                                                                                          |
| Maximum Installation Altitude                                                                                                                   | 2000m                                                                                                 |                                                                                                                                                                                          |
| Standard/Approval                                                                                                                               | BS EN 60669-1                                                                                         |                                                                                                                                                                                          |
| All products listed conform to current British or<br>European standard and the product information is<br>correct at the time of going to press. | All accessories are manufactured under an accredited BS EN ISO 9001 : 2015 Quality Management System. | It is the policy of the company to improve products<br>as part of our development programme.<br>Therefore, we reserve the right to alter designs<br>and dimensions without prior notice. |