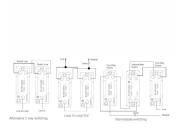

## WODT23AB

Woods Ovolo Dark Oak 3 gang 20AX 2 Way Toggle Antique Brass

Item Image

Wiring

Dimensions

## Hamilton Woods Ovolo Edge

T23 2 Way Toggle

| Primary Range                                                                                                                                   | Woods                                                                                                 |                                                                                                                                                                                  |
|-------------------------------------------------------------------------------------------------------------------------------------------------|-------------------------------------------------------------------------------------------------------|----------------------------------------------------------------------------------------------------------------------------------------------------------------------------------|
| Insert Type                                                                                                                                     | 3 gang 20AX 2 Way Toggle                                                                              |                                                                                                                                                                                  |
| Plate Finish                                                                                                                                    | Woods Ovolo Dark Oak                                                                                  |                                                                                                                                                                                  |
| Insert Colour                                                                                                                                   | Antique Brass                                                                                         |                                                                                                                                                                                  |
| EAN13 Barcode                                                                                                                                   | 5017504338275                                                                                         |                                                                                                                                                                                  |
| Dimensions (Nominal)                                                                                                                            | Double: Height = 88.0mm Width = 146.0mm Depth = 13.5mm                                                |                                                                                                                                                                                  |
| Fixing Hole Centres                                                                                                                             | Box Fixing = 120.6mm Grid Fixing = N/A                                                                |                                                                                                                                                                                  |
| Minimum Wall Box Depth                                                                                                                          | 25mm                                                                                                  |                                                                                                                                                                                  |
| Switched Poles                                                                                                                                  | Single                                                                                                |                                                                                                                                                                                  |
| Current Rating                                                                                                                                  | 20AX                                                                                                  |                                                                                                                                                                                  |
| Voltage                                                                                                                                         | 220/250V AC                                                                                           |                                                                                                                                                                                  |
| Maximum Load                                                                                                                                    | 20 Amp inductive                                                                                      |                                                                                                                                                                                  |
| Mains Frequency                                                                                                                                 | 50Hz                                                                                                  |                                                                                                                                                                                  |
| IP Rating                                                                                                                                       | IP2XD                                                                                                 |                                                                                                                                                                                  |
| Contact Gap Minimum                                                                                                                             | 3mm                                                                                                   |                                                                                                                                                                                  |
| Terminal Capacity 1                                                                                                                             | 5 x 1mm2                                                                                              |                                                                                                                                                                                  |
| Terminal Capacity 2                                                                                                                             | 4 x 1.5mm2                                                                                            |                                                                                                                                                                                  |
| Terminal Capacity 3                                                                                                                             | 2 x 2.5mm2                                                                                            |                                                                                                                                                                                  |
| Terminal Capacity 4                                                                                                                             | 2 x 4mm2 Multi-strand                                                                                 |                                                                                                                                                                                  |
| Terminal Capacity 5                                                                                                                             | 1 x 6mm2                                                                                              |                                                                                                                                                                                  |
| Earth Terminal Capacity 1                                                                                                                       | 6 x 1mm2                                                                                              |                                                                                                                                                                                  |
| Earth Terminal Capacity 2                                                                                                                       | 5 x 1.5mm2                                                                                            |                                                                                                                                                                                  |
| Earth Terminal Capacity 3                                                                                                                       | 3 x 2.5mm2                                                                                            |                                                                                                                                                                                  |
| Earth Terminal Capacity 4                                                                                                                       | 2 x 4mm2 Multi-strand                                                                                 |                                                                                                                                                                                  |
| Earth Terminal Capacity 5                                                                                                                       | 1 x 6mm2                                                                                              |                                                                                                                                                                                  |
| Product Class 1                                                                                                                                 | Must be earthed                                                                                       |                                                                                                                                                                                  |
| Ambient Operating Temperature                                                                                                                   | -5° to +40°C                                                                                          |                                                                                                                                                                                  |
| Recommended Location                                                                                                                            | Internal Use Only                                                                                     |                                                                                                                                                                                  |
| Maximum Installation Altitude                                                                                                                   | 2000m                                                                                                 |                                                                                                                                                                                  |
| Standard/Approval                                                                                                                               | BS EN 60669-1                                                                                         |                                                                                                                                                                                  |
| All products listed conform to current British or<br>European standard and the product information is<br>correct at the time of going to press. | All accessories are manufactured under an accredited BS EN ISO 9001 : 2015 Quality Management System. | It is the policy of the company to improve products as part of our development programme.  Therefore, we reserve the right to alter designs and dimensions without prior notice. |