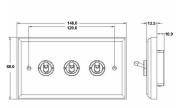

## WODT23AB

Woods Ovolo Dark Oak 3 gang 20AX 2 Way Toggle Antique Brass

Item Image

Wiring

Dimensions

## Hamilton Woods Ovolo Edge

T23 2 Way Toggle

| Primary Range                                                                                                                                   | Woods                                                                                                 |                                                                                                                                                                                  |
|-------------------------------------------------------------------------------------------------------------------------------------------------|-------------------------------------------------------------------------------------------------------|----------------------------------------------------------------------------------------------------------------------------------------------------------------------------------|
| Insert Type                                                                                                                                     | 3 gang 20AX 2 Way Toggle                                                                              |                                                                                                                                                                                  |
| Plate Finish                                                                                                                                    | Woods Ovolo Dark Oak                                                                                  |                                                                                                                                                                                  |
| Insert Colour                                                                                                                                   | Antique Brass                                                                                         |                                                                                                                                                                                  |
| EAN13 Barcode                                                                                                                                   | 5017504338275                                                                                         |                                                                                                                                                                                  |
| Dimensions (Nominal)                                                                                                                            | Double: Height = 88.0mm Width = 146.0mm Depth = 13.5mm                                                |                                                                                                                                                                                  |
| Fixing Hole Centres                                                                                                                             | Box Fixing = 120.6mm Grid Fixing = N/A                                                                |                                                                                                                                                                                  |
| Minimum Wall Box Depth                                                                                                                          | 25mm                                                                                                  |                                                                                                                                                                                  |
| Switched Poles                                                                                                                                  | Single                                                                                                |                                                                                                                                                                                  |
| Current Rating                                                                                                                                  | 20AX                                                                                                  |                                                                                                                                                                                  |
| Voltage                                                                                                                                         | 220/250V AC                                                                                           |                                                                                                                                                                                  |
| Maximum Load                                                                                                                                    | 20 Amp inductive                                                                                      |                                                                                                                                                                                  |
| Mains Frequency                                                                                                                                 | 50Hz                                                                                                  |                                                                                                                                                                                  |
| IP Rating                                                                                                                                       | IP2XD                                                                                                 |                                                                                                                                                                                  |
| Contact Gap Minimum                                                                                                                             | 3mm                                                                                                   |                                                                                                                                                                                  |
| Terminal Capacity 1                                                                                                                             | 5 x 1mm2                                                                                              |                                                                                                                                                                                  |
| Terminal Capacity 2                                                                                                                             | 4 x 1.5mm2                                                                                            |                                                                                                                                                                                  |
| Terminal Capacity 3                                                                                                                             | 2 x 2.5mm2                                                                                            |                                                                                                                                                                                  |
| Terminal Capacity 4                                                                                                                             | 2 x 4mm2 Multi-strand                                                                                 |                                                                                                                                                                                  |
| Terminal Capacity 5                                                                                                                             | 1 x 6mm2                                                                                              |                                                                                                                                                                                  |
| Earth Terminal Capacity 1                                                                                                                       | 6 x 1mm2                                                                                              |                                                                                                                                                                                  |
| Earth Terminal Capacity 2                                                                                                                       | 5 x 1.5mm2                                                                                            |                                                                                                                                                                                  |
| Earth Terminal Capacity 3                                                                                                                       | 3 x 2.5mm2                                                                                            |                                                                                                                                                                                  |
| Earth Terminal Capacity 4                                                                                                                       | 2 x 4mm2 Multi-strand                                                                                 |                                                                                                                                                                                  |
| Earth Terminal Capacity 5                                                                                                                       | 1 x 6mm2                                                                                              |                                                                                                                                                                                  |
| Product Class 1                                                                                                                                 | Must be earthed                                                                                       |                                                                                                                                                                                  |
| Ambient Operating Temperature                                                                                                                   | -5° to +40°C                                                                                          |                                                                                                                                                                                  |
| Recommended Location                                                                                                                            | Internal Use Only                                                                                     |                                                                                                                                                                                  |
| Maximum Installation Altitude                                                                                                                   | 2000m                                                                                                 |                                                                                                                                                                                  |
| Standard/Approval                                                                                                                               | BS EN 60669-1                                                                                         |                                                                                                                                                                                  |
| All products listed conform to current British or<br>European standard and the product information is<br>correct at the time of going to press. | All accessories are manufactured under an accredited BS EN ISO 9001 : 2015 Quality Management System. | It is the policy of the company to improve products as part of our development programme.  Therefore, we reserve the right to alter designs and dimensions without prior notice. |