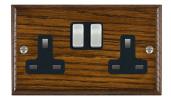

## WODSS2SC-B

Woods Ovolo Dark Oak 2 gang 13A Double Pole Switched Socket Satin Chrome/Black

Item Image

Wiring