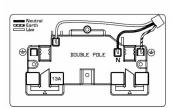

## **Dimensions**

## Hamilton Woods Ovolo Edge SS2 Switched Socket 120.6

| Primary Range                                                                                                                                   | Woods                                                                                                 |                                                                                                                                                                                  |
|-------------------------------------------------------------------------------------------------------------------------------------------------|-------------------------------------------------------------------------------------------------------|----------------------------------------------------------------------------------------------------------------------------------------------------------------------------------|
| Insert Type                                                                                                                                     | 2 gang 13A Double Pole Switched Socket                                                                |                                                                                                                                                                                  |
| Plate Finish                                                                                                                                    | Woods Ovolo Dark Oak                                                                                  |                                                                                                                                                                                  |
| Insert Colour                                                                                                                                   | Satin Chrome/Black                                                                                    |                                                                                                                                                                                  |
| EAN13 Barcode                                                                                                                                   | 5017504336028                                                                                         |                                                                                                                                                                                  |
| Dimensions (Nominal)                                                                                                                            | Double: Height = 88.0mm Width = 146.0mm Depth = 13.5mm                                                |                                                                                                                                                                                  |
| Fixing Hole Centres                                                                                                                             | Box Fixing = 120.6mm Grid Fixing = N/A                                                                |                                                                                                                                                                                  |
| Minimum Wall Box Depth                                                                                                                          | 35mm                                                                                                  |                                                                                                                                                                                  |
| Switched Poles                                                                                                                                  | Double                                                                                                |                                                                                                                                                                                  |
| Current Rating                                                                                                                                  | 13 Amp                                                                                                |                                                                                                                                                                                  |
| Voltage                                                                                                                                         | 220/250V AC                                                                                           |                                                                                                                                                                                  |
| Maximum Load                                                                                                                                    | 13 Amp                                                                                                |                                                                                                                                                                                  |
| Mains Frequency                                                                                                                                 | 50Hz                                                                                                  |                                                                                                                                                                                  |
| IP Rating                                                                                                                                       | IP2XD                                                                                                 |                                                                                                                                                                                  |
| Contact Gap Minimum                                                                                                                             | 3mm                                                                                                   |                                                                                                                                                                                  |
| Terminal Capacity 1                                                                                                                             | 4 x 2.5mm2                                                                                            |                                                                                                                                                                                  |
| Terminal Capacity 2                                                                                                                             | 3 x 4mm2                                                                                              |                                                                                                                                                                                  |
| Terminal Capacity 3                                                                                                                             | 2 x 6mm2 Multi-Strand                                                                                 |                                                                                                                                                                                  |
| Terminal Capacity 4                                                                                                                             | 1 x 10mm2                                                                                             |                                                                                                                                                                                  |
| Earth Terminal Capacity 1                                                                                                                       | 4 x 2.5mm2                                                                                            |                                                                                                                                                                                  |
| Earth Terminal Capacity 2                                                                                                                       | 3 x 4mm2                                                                                              |                                                                                                                                                                                  |
| Earth Terminal Capacity 3                                                                                                                       | 2 x 6mm2 Multi-strand                                                                                 |                                                                                                                                                                                  |
| Earth Terminal Capacity 4                                                                                                                       | 1 x 10mm2                                                                                             |                                                                                                                                                                                  |
| Product Class 1                                                                                                                                 | Must be earthed                                                                                       |                                                                                                                                                                                  |
| Ambient Operating Temperature                                                                                                                   | -5° to +40°C                                                                                          |                                                                                                                                                                                  |
| Recommended Location                                                                                                                            | Internal Use Only                                                                                     |                                                                                                                                                                                  |
| Maximum Installation Altitude                                                                                                                   | 2000m                                                                                                 |                                                                                                                                                                                  |
| Standard/Approval                                                                                                                               | BS 1363-2                                                                                             |                                                                                                                                                                                  |
| Additional Notes                                                                                                                                | Dual Earth: Yes                                                                                       |                                                                                                                                                                                  |
| All products listed conform to current British or<br>European standard and the product information is<br>correct at the time of going to press. | All accessories are manufactured under an accredited BS EN ISO 9001 : 2015 Quality Management System. | It is the policy of the company to improve products as part of our development programme.  Therefore, we reserve the right to alter designs and dimensions without prior notice. |