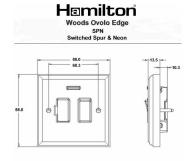

#### Dimensions

| Primary Range                                                                                                                                   | Woods                                                                                                 |                                                                                                                                                                                        |
|-------------------------------------------------------------------------------------------------------------------------------------------------|-------------------------------------------------------------------------------------------------------|----------------------------------------------------------------------------------------------------------------------------------------------------------------------------------------|
| Insert Type                                                                                                                                     | 1 gang 13A Double Pole Fused Spur + Neon                                                              |                                                                                                                                                                                        |
| Plate Finish                                                                                                                                    | Woods Ovolo Dark Oak                                                                                  |                                                                                                                                                                                        |
| Insert Colour                                                                                                                                   | Satin Chrome/White                                                                                    |                                                                                                                                                                                        |
| EAN13 Barcode                                                                                                                                   | 5017504337926                                                                                         |                                                                                                                                                                                        |
| Dimensions (Nominal)                                                                                                                            | Single: Height = 88.0mm Width = 88.0mm Depth = 13.5mm                                                 |                                                                                                                                                                                        |
| Fixing Hole Centres                                                                                                                             | Box Fixing = 60.3mm Grid Fixing = N/A                                                                 |                                                                                                                                                                                        |
| Minimum Wall Box Depth                                                                                                                          | 35mm                                                                                                  |                                                                                                                                                                                        |
| Switched Poles                                                                                                                                  | Double                                                                                                |                                                                                                                                                                                        |
| Current Rating                                                                                                                                  | 13 Amp                                                                                                |                                                                                                                                                                                        |
| Voltage                                                                                                                                         | 220/250V AC                                                                                           |                                                                                                                                                                                        |
| Maximum Load                                                                                                                                    | 13 Amp                                                                                                |                                                                                                                                                                                        |
| Mains Frequency                                                                                                                                 | 50Hz                                                                                                  |                                                                                                                                                                                        |
| IP Rating                                                                                                                                       | IP2XD                                                                                                 |                                                                                                                                                                                        |
| Contact Gap Minimum                                                                                                                             | 3mm                                                                                                   |                                                                                                                                                                                        |
| Terminal Capacity 1                                                                                                                             | 3 x 2.5mm2                                                                                            |                                                                                                                                                                                        |
| Terminal Capacity 2                                                                                                                             | 2 x 4mm2 Multi Strand                                                                                 |                                                                                                                                                                                        |
| Terminal Capacity 3                                                                                                                             | 1 x 6mm2                                                                                              |                                                                                                                                                                                        |
| Earth Terminal Capacity 1                                                                                                                       | 6 x 1mm2                                                                                              |                                                                                                                                                                                        |
| Earth Terminal Capacity 2                                                                                                                       | 5 x 1.5mm2                                                                                            |                                                                                                                                                                                        |
| Earth Terminal Capacity 3                                                                                                                       | 3 x 2.5mm2                                                                                            |                                                                                                                                                                                        |
| Earth Terminal Capacity 4                                                                                                                       | 2 x 4mm2 Multi-strand                                                                                 |                                                                                                                                                                                        |
| Earth Terminal Capacity 5                                                                                                                       | 1 x 6mm2                                                                                              |                                                                                                                                                                                        |
| Product Class 1                                                                                                                                 | Must be earthed                                                                                       |                                                                                                                                                                                        |
| Ambient Operating Temperature                                                                                                                   | -5° to +40°C                                                                                          |                                                                                                                                                                                        |
| Recommended Location                                                                                                                            | Internal Use Only                                                                                     |                                                                                                                                                                                        |
| Maximum Installation Altitude                                                                                                                   | 2000m                                                                                                 |                                                                                                                                                                                        |
| Standard/Approval                                                                                                                               | BS 1363-4                                                                                             |                                                                                                                                                                                        |
| All products listed conform to current British or<br>European standard and the product information is<br>correct at the time of going to press. | All accessories are manufactured under an accredited BS EN ISO 9001 : 2015 Quality Management System. | It is the policy of the company to improve products<br>as part of our development programme.  Therefore, we reserve the right to alter designs<br>and dimensions without prior notice. |