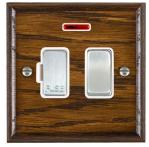

#### **WODSPNSC-W**

Woods Ovolo Dark Oak 1 gang 13A Double Pole Fused Spur and Neon Satin Chrome/White

## Item Image