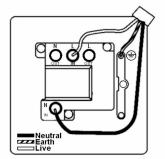

SL

# making connections beautifully

Wiring Accessories • Circuit Protection • Smart Lighting Control & Multi-room Audio

#### **WODSPNSC-W**

Woods Ovolo Dark Oak 1 gang 13A Double Pole Fused Spur and Neon Satin Chrome/White

## Item Image



## Wiring



#### Dimensions



| Primary Range                                                                                                                                   | Woods                                                                                                 |                                                                                                                                                                                        |
|-------------------------------------------------------------------------------------------------------------------------------------------------|-------------------------------------------------------------------------------------------------------|-------------------------------------------------------------------------------------------