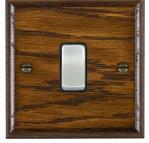

## WODR31SC-B

Woods Ovolo Dark Oak 1 gang 10AX Intermediate Rocker Satin Chrome/Black