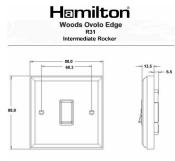

## Dimensions

| Primary Range                                                                                                                                   | Woods                                                                                                 |                                                                                                                                                                                          |
|-------------------------------------------------------------------------------------------------------------------------------------------------|-------------------------------------------------------------------------------------------------------|------------------------------------------------------------------------------------------------------------------------------------------------------------------------------------------|
| Insert Type                                                                                                                                     | 1 gang 10AX Intermediate Rocker                                                                       |                                                                                                                                                                                          |
| Plate Finish                                                                                                                                    | Woods Ovolo Dark Oak                                                                                  |                                                                                                                                                                                          |
| Insert Colour                                                                                                                                   | Satin Chrome/Black                                                                                    |                                                                                                                                                                                          |
| EAN13 Barcode                                                                                                                                   | 5017504336318                                                                                         |                                                                                                                                                                                          |
| Dimensions (Nominal)                                                                                                                            | Single: Height = 88.0mm Width = 88.0mm Depth = 13.5mm                                                 |                                                                                                                                                                                          |
| Fixing Hole Centres                                                                                                                             | Box Fixing = 60.3mm Grid Fixing = N/A                                                                 |                                                                                                                                                                                          |
| Minimum Wall Box Depth                                                                                                                          | 25mm                                                                                                  |                                                                                                                                                                                          |
| Switched Poles                                                                                                                                  | Single                                                                                                |                                                                                                                                                                                          |
| Current Rating                                                                                                                                  | 10AX                                                                                                  |                                                                                                                                                                                          |
| Voltage                                                                                                                                         | 220/250V AC                                                                                           |                                                                                                                                                                                          |
| Maximum Load                                                                                                                                    | 10 Amp inductive                                                                                      |                                                                                                                                                                                          |
| Mains Frequency                                                                                                                                 | 50Hz                                                                                                  |                                                                                                                                                                                          |
| IP Rating                                                                                                                                       | IP2XD                                                                                                 |                                                                                                                                                                                          |
| Contact Gap Minimum                                                                                                                             | 3mm                                                                                                   |                                                                                                                                                                                          |
| Terminal Capacity 1                                                                                                                             | 5 x 1mm2                                                                                              |                                                                                                                                                                                          |
| Terminal Capacity 2                                                                                                                             | 4 x 1.5mm2                                                                                            |                                                                                                                                                                                          |
| Terminal Capacity 3                                                                                                                             | 1 x 2.5mm2                                                                                            |                                                                                                                                                                                          |
| Terminal Capacity 4                                                                                                                             | 1 x 4mm2 Multi-strand                                                                                 |                                                                                                                                                                                          |
| Terminal Capacity 5                                                                                                                             | 1 x 6mm2                                                                                              |                                                                                                                                                                                          |
| Earth Terminal Capacity 1                                                                                                                       | 5 x 1mm2                                                                                              |                                                                                                                                                                                          |
| Earth Terminal Capacity 2                                                                                                                       | 4 x 1.5mm2                                                                                            |                                                                                                                                                                                          |
| Earth Terminal Capacity 3                                                                                                                       | 3 x 2.5mm2                                                                                            |                                                                                                                                                                                          |
| Earth Terminal Capacity 4                                                                                                                       | 1 x 4mm2 Multi-strand                                                                                 |                                                                                                                                                                                          |
| Earth Terminal Capacity 5                                                                                                                       | 1 x 6mm2                                                                                              |                                                                                                                                                                                          |
| Product Class 1                                                                                                                                 | Must be earthed                                                                                       |                                                                                                                                                                                          |
| Ambient Operating Temperature                                                                                                                   | -5° to +40°C                                                                                          |                                                                                                                                                                                          |
| Recommended Location                                                                                                                            | Internal Use Only                                                                                     |                                                                                                                                                                                          |
| Maximum Installation Altitude                                                                                                                   | 2000m                                                                                                 |                                                                                                                                                                                          |
| Standard/Approval                                                                                                                               | BS EN 60669-1                                                                                         |                                                                                                                                                                                          |
| All products listed conform to current British or<br>European standard and the product information is<br>correct at the time of going to press. | All accessories are manufactured under an accredited BS EN ISO 9001 : 2015 Quality Management System. | It is the policy of the company to improve products<br>as part of our development programme.<br>Therefore, we reserve the right to alter designs<br>and dimensions without prior notice. |