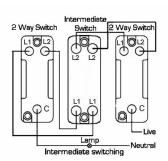

## WODR31SC-B

Woods Ovolo Dark Oak 1 gang 10AX Intermediate Rocker Satin Chrome/Black

## Dimensions

| Primary Range                                                                                                                                   | Woods                                                                                                 |                                                                                                                                                                                          |
|-------------------------------------------------------------------------------------------------------------------------------------------------|-------------------------------------------------------------------------------------------------------|------------------------------------------------------------------------------------------------------------------------------------------------------------------------------------------|
| Insert Type                                                                                                                                     | 1 gang 10AX Intermediate Rocker                                                                       |                                                                                                                                                                                          |
| Plate Finish                                                                                                                                    | Woods Ovolo Dark Oak                                                                                  |                                                                                                                                                                                          |
| Insert Colour                                                                                                                                   | Satin Chrome/Black                                                                                    |                                                                                                                                                                                          |
| EAN13 Barcode                                                                                                                                   | 5017504336318                                                                                         |                                                                                                                                                                                          |
| Dimensions (Nominal)                                                                                                                            | Single: Height = 88.0mm Width = 88.0mm Depth = 13.5mm                                                 |                                                                                                                                                                                          |
| Fixing Hole Centres                                                                                                                             | Box Fixing = 60.3mm Grid Fixing = N/A                                                                 |                                                                                                                                                                                          |
| Minimum Wall Box Depth                                                                                                                          | 25mm                                                                                                  |                                                                                                                                                                                          |
| Switched Poles                                                                                                                                  | Single                                                                                                |                                                                                                                                                                                          |
| Current Rating                                                                                                                                  | 10AX                                                                                                  |                                                                                                                                                                                          |
| Voltage                                                                                                                                         | 220/250V AC                                                                                           |                                                                                                                                                                                          |
| Maximum Load                                                                                                                                    | 10 Amp inductive                                                                                      |                                                                                                                                                                                          |
| Mains Frequency                                                                                                                                 | 50Hz                                                                                                  |                                                                                                                                                                                          |
| IP Rating                                                                                                                                       | IP2XD                                                                                                 |                                                                                                                                                                                          |
| Contact Gap Minimum                                                                                                                             | 3mm                                                                                                   |                                                                                                                                                                                          |
| Terminal Capacity 1                                                                                                                             | 5 x 1mm2                                                                                              |                                                                                                                                                                                          |
| Terminal Capacity 2                                                                                                                             | 4 x 1.5mm2                                                                                            |                                                                                                                                                                                          |
| Terminal Capacity 3                                                                                                                             | 1 x 2.5mm2                                                                                            |                                                                                                                                                                                          |
| Terminal Capacity 4                                                                                                                             | 1 x 4mm2 Multi-strand                                                                                 |                                                                                                                                                                                          |
| Terminal Capacity 5                                                                                                                             | 1 x 6mm2                                                                                              |                                                                                                                                                                                          |
| Earth Terminal Capacity 1                                                                                                                       | 5 x 1mm2                                                                                              |                                                                                                                                                                                          |
| Earth Terminal Capacity 2                                                                                                                       | 4 x 1.5mm2                                                                                            |                                                                                                                                                                                          |
| Earth Terminal Capacity 3                                                                                                                       | 3 x 2.5mm2                                                                                            |                                                                                                                                                                                          |
| Earth Terminal Capacity 4                                                                                                                       | 1 x 4mm2 Multi-strand                                                                                 |                                                                                                                                                                                          |
| Earth Terminal Capacity 5                                                                                                                       | 1 x 6mm2                                                                                              |                                                                                                                                                                                          |
| Product Class 1                                                                                                                                 | Must be earthed                                                                                       |                                                                                                                                                                                          |
| Ambient Operating Temperature                                                                                                                   | -5° to +40°C                                                                                          |                                                                                                                                                                                          |
| Recommended Location                                                                                                                            | Internal Use Only                                                                                     |                                                                                                                                                                                          |
| Maximum Installation Altitude                                                                                                                   | 2000m                                                                                                 |                                                                                                                                                                                          |
| Standard/Approval                                                                                                                               | BS EN 60669-1                                                                                         |                                                                                                                                                                                          |
| All products listed conform to current British or<br>European standard and the product information is<br>correct at the time of going to press. | All accessories are manufactured under an accredited BS EN ISO 9001 : 2015 Quality Management System. | It is the policy of the company to improve products<br>as part of our development programme.<br>Therefore, we reserve the right to alter designs<br>and dimensions without prior notice. |