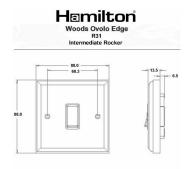

#### **Dimensions**

| Primary Range                                                                                                                                   | Woods                                                                                                 |                                                                                                                                                                                          |
|-------------------------------------------------------------------------------------------------------------------------------------------------|-------------------------------------------------------------------------------------------------------|------------------------------------------------------------------------------------------------------------------------------------------------------------------------------------------|
| Insert Type                                                                                                                                     | 1 gang 10AX Intermediate Rocker                                                                       |                                                                                                                                                                                          |
| Plate Finish                                                                                                                                    | Woods Ovolo Dark Oak                                                                                  |                                                                                                                                                                                          |
| Insert Colour                                                                                                                                   | Polished Brass/Black                                                                                  |                                                                                                                                                                                          |
| EAN13 Barcode                                                                                                                                   | 5017504332310                                                                                         |                                                                                                                                                                                          |
| Dimensions (Nominal)                                                                                                                            | Single: Height = 88.0mm Width = 88.0mm Depth = 13.5mm                                                 |                                                                                                                                                                                          |
| Fixing Hole Centres                                                                                                                             | Box Fixing = 60.3mm Grid Fixing = N/A                                                                 |                                                                                                                                                                                          |
| Minimum Wall Box Depth                                                                                                                          | 25mm                                                                                                  |                                                                                                                                                                                          |
| Switched Poles                                                                                                                                  | Single                                                                                                |                                                                                                                                                                                          |
| Current Rating                                                                                                                                  | 10AX                                                                                                  |                                                                                                                                                                                          |
| Voltage                                                                                                                                         | 220/250V AC                                                                                           |                                                                                                                                                                                          |
| Maximum Load                                                                                                                                    | 10 Amp inductive                                                                                      |                                                                                                                                                                                          |
| Mains Frequency                                                                                                                                 | 50Hz                                                                                                  |                                                                                                                                                                                          |
| IP Rating                                                                                                                                       | IP2XD                                                                                                 |                                                                                                                                                                                          |
| Contact Gap Minimum                                                                                                                             | 3mm                                                                                                   |                                                                                                                                                                                          |
| Terminal Capacity 1                                                                                                                             | 5 x 1mm2                                                                                              |                                                                                                                                                                                          |
| Terminal Capacity 2                                                                                                                             | 4 x 1.5mm2                                                                                            |                                                                                                                                                                                          |
| Terminal Capacity 3                                                                                                                             | 1 x 2.5mm2                                                                                            |                                                                                                                                                                                          |
| Terminal Capacity 4                                                                                                                             | 1 x 4mm2 Multi-strand                                                                                 |                                                                                                                                                                                          |
| Terminal Capacity 5                                                                                                                             | 1 x 6mm2                                                                                              |                                                                                                                                                                                          |
| Earth Terminal Capacity 1                                                                                                                       | 5 x 1mm2                                                                                              |                                                                                                                                                                                          |
| Earth Terminal Capacity 2                                                                                                                       | 4 x 1.5mm2                                                                                            |                                                                                                                                                                                          |
| Earth Terminal Capacity 3                                                                                                                       | 3 x 2.5mm2                                                                                            |                                                                                                                                                                                          |
| Earth Terminal Capacity 4                                                                                                                       | 1 x 4mm2 Multi-strand                                                                                 |                                                                                                                                                                                          |
| Earth Terminal Capacity 5                                                                                                                       | 1 x 6mm2                                                                                              |                                                                                                                                                                                          |
| Product Class 1                                                                                                                                 | Must be earthed                                                                                       |                                                                                                                                                                                          |
| Ambient Operating Temperature                                                                                                                   | -5° to +40°C                                                                                          |                                                                                                                                                                                          |
| Recommended Location                                                                                                                            | Internal Use Only                                                                                     |                                                                                                                                                                                          |
| Maximum Installation Altitude                                                                                                                   | 2000m                                                                                                 |                                                                                                                                                                                          |
| Standard/Approval                                                                                                                               | BS EN 60669-1                                                                                         |                                                                                                                                                                                          |
| All products listed conform to current British or<br>European standard and the product information is<br>correct at the time of going to press. | All accessories are manufactured under an accredited BS EN ISO 9001 : 2015 Quality Management System. | It is the policy of the company to improve products<br>as part of our development programme.<br>Therefore, we reserve the right to alter designs<br>and dimensions without prior notice. |