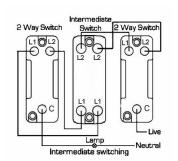

SL

# making connections beautifully

Wiring Accessories • Circuit Protection • Smart Lighting Control & Multi-room Audio

#### WODR31PB-B

Woods Ovolo Dark Oak 1 gang 10AX Intermediate Rocker Polished Brass/Black

## Item Image



## Wiring



#### **Dimensions**



| Primary Range                                                                                                                                   | Woods                                                                                                 |                                                                                                                                                                                          |
|-------------------------------------------------------------------------------------------------------------------------------------------------|-------------------------------------------------------------------------------------------------------|-------------------------------------------------------------------------------------