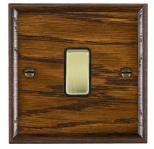

#### WODR31PB-B

Woods Ovolo Dark Oak 1 gang 10AX Intermediate Rocker Polished Brass/Black

## Item Image