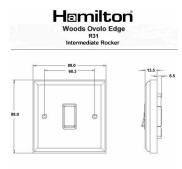

## Dimensions

| Primary Range                                                                                                                                   | Woods                                                                                                 |                                                                                                                                                                                          |
|-------------------------------------------------------------------------------------------------------------------------------------------------|-------------------------------------------------------------------------------------------------------|------------------------------------------------------------------------------------------------------------------------------------------------------------------------------------------|
| Insert Type                                                                                                                                     | 1 gang 10AX Intermediate Rocker                                                                       |                                                                                                                                                                                          |
| Plate Finish                                                                                                                                    | Woods Ovolo Dark Oak                                                                                  |                                                                                                                                                                                          |
| Insert Colour                                                                                                                                   | Bright Chrome/White                                                                                   |                                                                                                                                                                                          |
| EAN13 Barcode                                                                                                                                   | 5017504335311                                                                                         |                                                                                                                                                                                          |
| Dimensions (Nominal)                                                                                                                            | Single: Height = 88.0mm Width = 88.0mm Depth = 13.5mm                                                 |                                                                                                                                                                                          |
| Fixing Hole Centres                                                                                                                             | Box Fixing = 60.3mm Grid Fixing = N/A                                                                 |                                                                                                                                                                                          |
| Minimum Wall Box Depth                                                                                                                          | 25mm                                                                                                  |                                                                                                                                                                                          |
| Switched Poles                                                                                                                                  | Single                                                                                                |                                                                                                                                                                                          |
| Current Rating                                                                                                                                  | 10AX                                                                                                  |                                                                                                                                                                                          |
| Voltage                                                                                                                                         | 220/250V AC                                                                                           |                                                                                                                                                                                          |
| Maximum Load                                                                                                                                    | 10 Amp inductive                                                                                      |                                                                                                                                                                                          |
| Mains Frequency                                                                                                                                 | 50Hz                                                                                                  |                                                                                                                                                                                          |
| IP Rating                                                                                                                                       | IP2XD                                                                                                 |                                                                                                                                                                                          |
| Contact Gap Minimum                                                                                                                             | 3mm                                                                                                   |                                                                                                                                                                                          |
| Terminal Capacity 1                                                                                                                             | 5 x 1mm2                                                                                              |                                                                                                                                                                                          |
| Terminal Capacity 2                                                                                                                             | 4 x 1.5mm2                                                                                            |                                                                                                                                                                                          |
| Terminal Capacity 3                                                                                                                             | 1 x 2.5mm2                                                                                            |                                                                                                                                                                                          |
| Terminal Capacity 4                                                                                                                             | 1 x 4mm2 Multi-strand                                                                                 |                                                                                                                                                                                          |
| Terminal Capacity 5                                                                                                                             | 1 x 6mm2                                                                                              |                                                                                                                                                                                          |
| Earth Terminal Capacity 1                                                                                                                       | 5 x 1mm2                                                                                              |                                                                                                                                                                                          |
| Earth Terminal Capacity 2                                                                                                                       | 4 x 1.5mm2                                                                                            |                                                                                                                                                                                          |
| Earth Terminal Capacity 3                                                                                                                       | 3 x 2.5mm2                                                                                            |                                                                                                                                                                                          |
| Earth Terminal Capacity 4                                                                                                                       | 1 x 4mm2 Multi-strand                                                                                 |                                                                                                                                                                                          |
| Earth Terminal Capacity 5                                                                                                                       | 1 x 6mm2                                                                                              |                                                                                                                                                                                          |
| Product Class 1                                                                                                                                 | Must be earthed                                                                                       |                                                                                                                                                                                          |
| Ambient Operating Temperature                                                                                                                   | -5° to +40°C                                                                                          |                                                                                                                                                                                          |
| Recommended Location                                                                                                                            | Internal Use Only                                                                                     |                                                                                                                                                                                          |
| Maximum Installation Altitude                                                                                                                   | 2000m                                                                                                 |                                                                                                                                                                                          |
| Standard/Approval                                                                                                                               | BS EN 60669-1                                                                                         |                                                                                                                                                                                          |
| All products listed conform to current British or<br>European standard and the product information is<br>correct at the time of going to press. | All accessories are manufactured under an accredited BS EN ISO 9001 : 2015 Quality Management System. | It is the policy of the company to improve products<br>as part of our development programme.<br>Therefore, we reserve the right to alter designs<br>and dimensions without prior notice. |