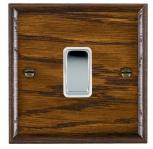

## WODR31BC-W

Woods Ovolo Dark Oak 1 gang 10AX Intermediate Rocker Bright Chrome/White

## Dimensions

| Primary Range                                                                                                                                   | Woods                                                                                                 |                                                                                                                                                                                          |
|-------------------------------------------------------------------------------------------------------------------------------------------------|-------------------------------------------------------------------------------------------------------|------------------------------------------------------------------------------------------------------------------------------------------------------------------------------------------|
| Insert Type                                                                                                                                     | 1 gang 10AX Intermediate Rocker                                                                       |                                                                                                                                                                                          |
| Plate Finish                                                                                                                                    | Woods Ovolo Dark Oak                                                                                  |                                                                                                                                                                                          |
| Insert Colour                                                                                                                                   | Bright Chrome/White                                                                                   |                                                                                                                                                                                          |
| EAN13 Barcode                                                                                                                                   | 5017504335311                                                                                         |                                                                                                                                                                                          |
| Dimensions (Nominal)                                                                                                                            | Single: Height = 88.0mm Width = 88.0mm Depth = 13.5mm                                                 |                                                                                                                                                                                          |
| Fixing Hole Centres                                                                                                                             | Box Fixing = 60.3mm Grid Fixing = N/A                                                                 |                                                                                                                                                                                          |
| Minimum Wall Box Depth                                                                                                                          | 25mm                                                                                                  |                                                                                                                                                                                          |
| Switched Poles                                                                                                                                  | Single                                                                                                |                                                                                                                                                                                          |
| Current Rating                                                                                                                                  | 10AX                                                                                                  |                                                                                                                                                                                          |
| Voltage                                                                                                                                         | 220/250V AC                                                                                           |                                                                                                                                                                                          |
| Maximum Load                                                                                                                                    | 10 Amp inductive                                                                                      |                                                                                                                                                                                          |
| Mains Frequency                                                                                                                                 | 50Hz                                                                                                  |                                                                                                                                                                                          |
| IP Rating                                                                                                                                       | IP2XD                                                                                                 |                                                                                                                                                                                          |
| Contact Gap Minimum                                                                                                                             | 3mm                                                                                                   |                                                                                                                                                                                          |
| Terminal Capacity 1                                                                                                                             | 5 x 1mm2                                                                                              |                                                                                                                                                                                          |
| Terminal Capacity 2                                                                                                                             | 4 x 1.5mm2                                                                                            |                                                                                                                                                                                          |
| Terminal Capacity 3                                                                                                                             | 1 x 2.5mm2                                                                                            |                                                                                                                                                                                          |
| Terminal Capacity 4                                                                                                                             | 1 x 4mm2 Multi-strand                                                                                 |                                                                                                                                                                                          |
| Terminal Capacity 5                                                                                                                             | 1 x 6mm2                                                                                              |                                                                                                                                                                                          |
| Earth Terminal Capacity 1                                                                                                                       | 5 x 1mm2                                                                                              |                                                                                                                                                                                          |
| Earth Terminal Capacity 2                                                                                                                       | 4 x 1.5mm2                                                                                            |                                                                                                                                                                                          |
| Earth Terminal Capacity 3                                                                                                                       | 3 x 2.5mm2                                                                                            |                                                                                                                                                                                          |
| Earth Terminal Capacity 4                                                                                                                       | 1 x 4mm2 Multi-strand                                                                                 |                                                                                                                                                                                          |
| Earth Terminal Capacity 5                                                                                                                       | 1 x 6mm2                                                                                              |                                                                                                                                                                                          |
| Product Class 1                                                                                                                                 | Must be earthed                                                                                       |                                                                                                                                                                                          |
| Ambient Operating Temperature                                                                                                                   | -5° to +40°C                                                                                          |                                                                                                                                                                                          |
| Recommended Location                                                                                                                            | Internal Use Only                                                                                     |                                                                                                                                                                                          |
| Maximum Installation Altitude                                                                                                                   | 2000m                                                                                                 |                                                                                                                                                                                          |
| Standard/Approval                                                                                                                               | BS EN 60669-1                                                                                         |                                                                                                                                                                                          |
| All products listed conform to current British or<br>European standard and the product information is<br>correct at the time of going to press. | All accessories are manufactured under an accredited BS EN ISO 9001 : 2015 Quality Management System. | It is the policy of the company to improve products<br>as part of our development programme.<br>Therefore, we reserve the right to alter designs<br>and dimensions without prior notice. |