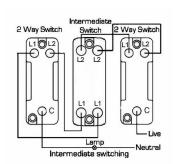

## Dimensions

| Primary Range                                                                                                                                   | Woods                                                                                                 |                                                                                                                                                                                          |
|-------------------------------------------------------------------------------------------------------------------------------------------------|-------------------------------------------------------------------------------------------------------|------------------------------------------------------------------------------------------------------------------------------------------------------------------------------------------|
| Insert Type                                                                                                                                     | 1 gang 10AX Intermediate Rocker                                                                       |                                                                                                                                                                                          |
| Plate Finish                                                                                                                                    | Woods Ovolo Dark Oak                                                                                  |                                                                                                                                                                                          |
| Insert Colour                                                                                                                                   | Bright Chrome/White                                                                                   |                                                                                                                                                                                          |
| EAN13 Barcode                                                                                                                                   | 5017504335311                                                                                         |                                                                                                                                                                                          |
| Dimensions (Nominal)                                                                                                                            | Single: Height = 88.0mm Width = 88.0mm Depth = 13.5mm                                                 |                                                                                                                                                                                          |
| Fixing Hole Centres                                                                                                                             | Box Fixing = 60.3mm Grid Fixing = N/A                                                                 |                                                                                                                                                                                          |
| Minimum Wall Box Depth                                                                                                                          | 25mm                                                                                                  |                                                                                                                                                                                          |
| Switched Poles                                                                                                                                  | Single                                                                                                |                                                                                                                                                                                          |
| Current Rating                                                                                                                                  | 10AX                                                                                                  |                                                                                                                                                                                          |
| Voltage                                                                                                                                         | 220/250V AC                                                                                           |                                                                                                                                                                                          |
| Maximum Load                                                                                                                                    | 10 Amp inductive                                                                                      |                                                                                                                                                                                          |
| Mains Frequency                                                                                                                                 | 50Hz                                                                                                  |                                                                                                                                                                                          |
| IP Rating                                                                                                                                       | IP2XD                                                                                                 |                                                                                                                                                                                          |
| Contact Gap Minimum                                                                                                                             | 3mm                                                                                                   |                                                                                                                                                                                          |
| Terminal Capacity 1                                                                                                                             | 5 x 1mm2                                                                                              |                                                                                                                                                                                          |
| Terminal Capacity 2                                                                                                                             | 4 x 1.5mm2                                                                                            |                                                                                                                                                                                          |
| Terminal Capacity 3                                                                                                                             | 1 x 2.5mm2                                                                                            |                                                                                                                                                                                          |
| Terminal Capacity 4                                                                                                                             | 1 x 4mm2 Multi-strand                                                                                 |                                                                                                                                                                                          |
| Terminal Capacity 5                                                                                                                             | 1 x 6mm2                                                                                              |                                                                                                                                                                                          |
| Earth Terminal Capacity 1                                                                                                                       | 5 x 1mm2                                                                                              |                                                                                                                                                                                          |
| Earth Terminal Capacity 2                                                                                                                       | 4 x 1.5mm2                                                                                            |                                                                                                                                                                                          |
| Earth Terminal Capacity 3                                                                                                                       | 3 x 2.5mm2                                                                                            |                                                                                                                                                                                          |
| Earth Terminal Capacity 4                                                                                                                       | 1 x 4mm2 Multi-strand                                                                                 |                                                                                                                                                                                          |
| Earth Terminal Capacity 5                                                                                                                       | 1 x 6mm2                                                                                              |                                                                                                                                                                                          |
| Product Class 1                                                                                                                                 | Must be earthed                                                                                       |                                                                                                                                                                                          |
| Ambient Operating Temperature                                                                                                                   | -5° to +40°C                                                                                          |                                                                                                                                                                                          |
| Recommended Location                                                                                                                            | Internal Use Only                                                                                     |                                                                                                                                                                                          |
| Maximum Installation Altitude                                                                                                                   | 2000m                                                                                                 |                                                                                                                                                                                          |
| Standard/Approval                                                                                                                               | BS EN 60669-1                                                                                         |                                                                                                                                                                                          |
| All products listed conform to current British or<br>European standard and the product information is<br>correct at the time of going to press. | All accessories are manufactured under an accredited BS EN ISO 9001 : 2015 Quality Management System. | It is the policy of the company to improve products<br>as part of our development programme.<br>Therefore, we reserve the right to alter designs<br>and dimensions without prior notice. |