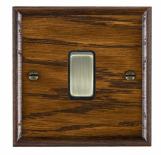

## WODR31AB-B

Woods Ovolo Dark Oak 1 gang 10AX Intermediate Rocker Antique Brass/Black

## Item Image