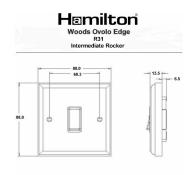

## Dimensions

| Primary Range                                                                                                                                   | Woods                                                                                                 |                                                                                                                                                                                          |
|-------------------------------------------------------------------------------------------------------------------------------------------------|-------------------------------------------------------------------------------------------------------|------------------------------------------------------------------------------------------------------------------------------------------------------------------------------------------|
| Insert Type                                                                                                                                     | 1 gang 10AX Intermediate Rocker                                                                       |                                                                                                                                                                                          |
| Plate Finish                                                                                                                                    | Woods Ovolo Dark Oak                                                                                  |                                                                                                                                                                                          |
| Insert Colour                                                                                                                                   | Antique Brass/Black                                                                                   |                                                                                                                                                                                          |
| EAN13 Barcode                                                                                                                                   | 5017504338312                                                                                         |                                                                                                                                                                                          |
| Dimensions (Nominal)                                                                                                                            | Single: Height = 88.0mm Width = 88.0mm Depth = 13.5mm                                                 |                                                                                                                                                                                          |
| Fixing Hole Centres                                                                                                                             | Box Fixing = 60.3mm Grid Fixing = N/A                                                                 |                                                                                                                                                                                          |
| Minimum Wall Box Depth                                                                                                                          | 25mm                                                                                                  |                                                                                                                                                                                          |
| Switched Poles                                                                                                                                  | Single                                                                                                |                                                                                                                                                                                          |
| Current Rating                                                                                                                                  | 10AX                                                                                                  |                                                                                                                                                                                          |
| Voltage                                                                                                                                         | 220/250V AC                                                                                           |                                                                                                                                                                                          |
| Maximum Load                                                                                                                                    | 10 Amp inductive                                                                                      |                                                                                                                                                                                          |
| Mains Frequency                                                                                                                                 | 50Hz                                                                                                  |                                                                                                                                                                                          |
| IP Rating                                                                                                                                       | IP2XD                                                                                                 |                                                                                                                                                                                          |
| Contact Gap Minimum                                                                                                                             | 3mm                                                                                                   |                                                                                                                                                                                          |
| Terminal Capacity 1                                                                                                                             | 5 x 1mm2                                                                                              |                                                                                                                                                                                          |
| Terminal Capacity 2                                                                                                                             | 4 x 1.5mm2                                                                                            |                                                                                                                                                                                          |
| Terminal Capacity 3                                                                                                                             | 1 x 2.5mm2                                                                                            |                                                                                                                                                                                          |
| Terminal Capacity 4                                                                                                                             | 1 x 4mm2 Multi-strand                                                                                 |                                                                                                                                                                                          |
| Terminal Capacity 5                                                                                                                             | 1 x 6mm2                                                                                              |                                                                                                                                                                                          |
| Earth Terminal Capacity 1                                                                                                                       | 5 x 1mm2                                                                                              |                                                                                                                                                                                          |
| Earth Terminal Capacity 2                                                                                                                       | 4 x 1.5mm2                                                                                            |                                                                                                                                                                                          |
| Earth Terminal Capacity 3                                                                                                                       | 3 x 2.5mm2                                                                                            |                                                                                                                                                                                          |
| Earth Terminal Capacity 4                                                                                                                       | 1 x 4mm2 Multi-strand                                                                                 |                                                                                                                                                                                          |
| Earth Terminal Capacity 5                                                                                                                       | 1 x 6mm2                                                                                              |                                                                                                                                                                                          |
| Product Class 1                                                                                                                                 | Must be earthed                                                                                       |                                                                                                                                                                                          |
| Ambient Operating Temperature                                                                                                                   | -5° to +40°C                                                                                          |                                                                                                                                                                                          |
| Recommended Location                                                                                                                            | Internal Use Only                                                                                     |                                                                                                                                                                                          |
| Maximum Installation Altitude                                                                                                                   | 2000m                                                                                                 |                                                                                                                                                                                          |
| Standard/Approval                                                                                                                               | BS EN 60669-1                                                                                         |                                                                                                                                                                                          |
| All products listed conform to current British or<br>European standard and the product information is<br>correct at the time of going to press. | All accessories are manufactured under an accredited BS EN ISO 9001 : 2015 Quality Management System. | It is the policy of the company to improve products<br>as part of our development programme.<br>Therefore, we reserve the right to alter designs<br>and dimensions without prior notice. |