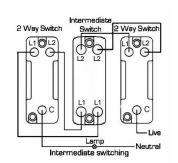

## Dimensions

| Primary Range                                                                                                                                   | Woods                                                                                                 |                                                                                                                                                                                          |
|-------------------------------------------------------------------------------------------------------------------------------------------------|-------------------------------------------------------------------------------------------------------|------------------------------------------------------------------------------------------------------------------------------------------------------------------------------------------|
| Insert Type                                                                                                                                     | 1 gang 10AX Intermediate Rocker                                                                       |                                                                                                                                                                                          |
| Plate Finish                                                                                                                                    | Woods Ovolo Dark Oak                                                                                  |                                                                                                                                                                                          |
| Insert Colour                                                                                                                                   | Antique Brass/Black                                                                                   |                                                                                                                                                                                          |
| EAN13 Barcode                                                                                                                                   | 5017504338312                                                                                         |                                                                                                                                                                                          |
| Dimensions (Nominal)                                                                                                                            | Single: Height = 88.0mm Width = 88.0mm Depth = 13.5mm                                                 |                                                                                                                                                                                          |
| Fixing Hole Centres                                                                                                                             | Box Fixing = 60.3mm Grid Fixing = N/A                                                                 |                                                                                                                                                                                          |
| Minimum Wall Box Depth                                                                                                                          | 25mm                                                                                                  |                                                                                                                                                                                          |
| Switched Poles                                                                                                                                  | Single                                                                                                |                                                                                                                                                                                          |
| Current Rating                                                                                                                                  | 10AX                                                                                                  |                                                                                                                                                                                          |
| Voltage                                                                                                                                         | 220/250V AC                                                                                           |                                                                                                                                                                                          |
| Maximum Load                                                                                                                                    | 10 Amp inductive                                                                                      |                                                                                                                                                                                          |
| Mains Frequency                                                                                                                                 | 50Hz                                                                                                  |                                                                                                                                                                                          |
| IP Rating                                                                                                                                       | IP2XD                                                                                                 |                                                                                                                                                                                          |
| Contact Gap Minimum                                                                                                                             | 3mm                                                                                                   |                                                                                                                                                                                          |
| Terminal Capacity 1                                                                                                                             | 5 x 1mm2                                                                                              |                                                                                                                                                                                          |
| Terminal Capacity 2                                                                                                                             | 4 x 1.5mm2                                                                                            |                                                                                                                                                                                          |
| Terminal Capacity 3                                                                                                                             | 1 x 2.5mm2                                                                                            |                                                                                                                                                                                          |
| Terminal Capacity 4                                                                                                                             | 1 x 4mm2 Multi-strand                                                                                 |                                                                                                                                                                                          |
| Terminal Capacity 5                                                                                                                             | 1 x 6mm2                                                                                              |                                                                                                                                                                                          |
| Earth Terminal Capacity 1                                                                                                                       | 5 x 1mm2                                                                                              |                                                                                                                                                                                          |
| Earth Terminal Capacity 2                                                                                                                       | 4 x 1.5mm2                                                                                            |                                                                                                                                                                                          |
| Earth Terminal Capacity 3                                                                                                                       | 3 x 2.5mm2                                                                                            |                                                                                                                                                                                          |
| Earth Terminal Capacity 4                                                                                                                       | 1 x 4mm2 Multi-strand                                                                                 |                                                                                                                                                                                          |
| Earth Terminal Capacity 5                                                                                                                       | 1 x 6mm2                                                                                              |                                                                                                                                                                                          |
| Product Class 1                                                                                                                                 | Must be earthed                                                                                       |                                                                                                                                                                                          |
| Ambient Operating Temperature                                                                                                                   | -5° to +40°C                                                                                          |                                                                                                                                                                                          |
| Recommended Location                                                                                                                            | Internal Use Only                                                                                     |                                                                                                                                                                                          |
| Maximum Installation Altitude                                                                                                                   | 2000m                                                                                                 |                                                                                                                                                                                          |
| Standard/Approval                                                                                                                               | BS EN 60669-1                                                                                         |                                                                                                                                                                                          |
| All products listed conform to current British or<br>European standard and the product information is<br>correct at the time of going to press. | All accessories are manufactured under an accredited BS EN ISO 9001 : 2015 Quality Management System. | It is the policy of the company to improve products<br>as part of our development programme.<br>Therefore, we reserve the right to alter designs<br>and dimensions without prior notice. |