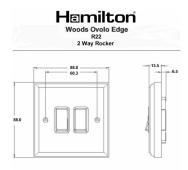

## WODR22BC-B

Woods Ovolo Dark Oak 2 gang 10AX 2 Way Rocker Bright Chrome/Black

Item Image

Wiring

**Dimensions** 

| Primary Range                                                                                                                                   | Woods                                                                                                 |                                                                                                                                                                                  |
|-------------------------------------------------------------------------------------------------------------------------------------------------|-------------------------------------------------------------------------------------------------------|----------------------------------------------------------------------------------------------------------------------------------------------------------------------------------|
| Insert Type                                                                                                                                     | 2 gang 10AX 2 Way Rocker                                                                              |                                                                                                                                                                                  |
| Plate Finish                                                                                                                                    | Woods Ovolo Dark Oak                                                                                  |                                                                                                                                                                                  |
| Insert Colour                                                                                                                                   | Bright Chrome/Black                                                                                   |                                                                                                                                                                                  |
| EAN13 Barcode                                                                                                                                   | 5017504334222                                                                                         |                                                                                                                                                                                  |
| Dimensions (Nominal)                                                                                                                            | Single: Height = 88.0mm Width = 88.0mm Depth = 13.5mm                                                 |                                                                                                                                                                                  |
| Fixing Hole Centres                                                                                                                             | Box Fixing = 60.3mm Grid Fixing = N/A                                                                 |                                                                                                                                                                                  |
| Minimum Wall Box Depth                                                                                                                          | 25mm                                                                                                  |                                                                                                                                                                                  |
| Switched Poles                                                                                                                                  | Single                                                                                                |                                                                                                                                                                                  |
| Current Rating                                                                                                                                  | 10AX                                                                                                  |                                                                                                                                                                                  |
| Voltage                                                                                                                                         | 220/250V AC                                                                                           |                                                                                                                                                                                  |
| Maximum Load                                                                                                                                    | 10 Amp inductive                                                                                      |                                                                                                                                                                                  |
| Mains Frequency                                                                                                                                 | 50Hz                                                                                                  |                                                                                                                                                                                  |
| IP Rating                                                                                                                                       | IP2XD                                                                                                 |                                                                                                                                                                                  |
| Contact Gap Minimum                                                                                                                             | 3mm                                                                                                   |                                                                                                                                                                                  |
| Terminal Capacity 1                                                                                                                             | 5 x 1mm2                                                                                              |                                                                                                                                                                                  |
| Terminal Capacity 2                                                                                                                             | 4 x 1.5mm2                                                                                            |                                                                                                                                                                                  |
| Terminal Capacity 3                                                                                                                             | 1 x 2.5mm2                                                                                            |                                                                                                                                                                                  |
| Terminal Capacity 4                                                                                                                             | 1 x 4mm2 Multi-strand                                                                                 |                                                                                                                                                                                  |
| Terminal Capacity 5                                                                                                                             | 1 x 6mm2                                                                                              |                                                                                                                                                                                  |
| Earth Terminal Capacity 1                                                                                                                       | 5 x 1mm2                                                                                              |                                                                                                                                                                                  |
| Earth Terminal Capacity 2                                                                                                                       | 4 x 1.5mm2                                                                                            |                                                                                                                                                                                  |
| Earth Terminal Capacity 3                                                                                                                       | 3 x 2.5mm2                                                                                            |                                                                                                                                                                                  |
| Earth Terminal Capacity 4                                                                                                                       | 1 x 4mm2 Multi-strand                                                                                 |                                                                                                                                                                                  |
| Earth Terminal Capacity 5                                                                                                                       | 1 x 6mm2                                                                                              |                                                                                                                                                                                  |
| Product Class 1                                                                                                                                 | Must be earthed                                                                                       |                                                                                                                                                                                  |
| Ambient Operating Temperature                                                                                                                   | -5° to +40°C                                                                                          |                                                                                                                                                                                  |
| Recommended Location                                                                                                                            | Internal Use Only                                                                                     |                                                                                                                                                                                  |
| Maximum Installation Altitude                                                                                                                   | 2000m                                                                                                 |                                                                                                                                                                                  |
| Standard/Approval                                                                                                                               | BS EN 60669-1                                                                                         |                                                                                                                                                                                  |
| All products listed conform to current British or<br>European standard and the product information is<br>correct at the time of going to press. | All accessories are manufactured under an accredited BS EN ISO 9001 : 2015 Quality Management System. | It is the policy of the company to improve products as part of our development programme.  Therefore, we reserve the right to alter designs and dimensions without prior notice. |
| Illustrations and diagrams are reproduced within the limitations of reproduction and printing                                                   | Due to manufacturing processes we cannot guarantee an exact colour match and shadings of              | Correct as at 17 October 2018 12:07 PM<br>E&OE                                                                                                                                   |