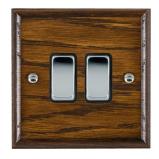

## WODR22BC-B

Woods Ovolo Dark Oak 2 gang 10AX 2 Way Rocker Bright Chrome/Black

Item Image

Wiring

**Dimensions** 

| Primary Range                                                                                                                                   | Woods                                                                                                 |                                                                                                                                                                                  |
|-------------------------------------------------------------------------------------------------------------------------------------------------|-------------------------------------------------------------------------------------------------------|----------------------------------------------------------------------------------------------------------------------------------------------------------------------------------|
| Insert Type                                                                                                                                     | 2 gang 10AX 2 Way Rocker                                                                              |                                                                                                                                                                                  |
| Plate Finish                                                                                                                                    | Woods Ovolo Dark Oak                                                                                  |                                                                                                                                                                                  |
| Insert Colour                                                                                                                                   | Bright Chrome/Black                                                                                   |                                                                                                                                                                                  |
| EAN13 Barcode                                                                                                                                   | 5017504334222                                                                                         |                                                                                                                                                                                  |
| Dimensions (Nominal)                                                                                                                            | Single: Height = 88.0mm Width = 88.0mm Depth = 13.5mm                                                 |                                                                                                                                                                                  |
| Fixing Hole Centres                                                                                                                             | Box Fixing = 60.3mm Grid Fixing = N/A                                                                 |                                                                                                                                                                                  |
| Minimum Wall Box Depth                                                                                                                          | 25mm                                                                                                  |                                                                                                                                                                                  |
| Switched Poles                                                                                                                                  | Single                                                                                                |                                                                                                                                                                                  |
| Current Rating                                                                                                                                  | 10AX                                                                                                  |                                                                                                                                                                                  |
| Voltage                                                                                                                                         | 220/250V AC                                                                                           |                                                                                                                                                                                  |
| Maximum Load                                                                                                                                    | 10 Amp inductive                                                                                      |                                                                                                                                                                                  |
| Mains Frequency                                                                                                                                 | 50Hz                                                                                                  |                                                                                                                                                                                  |
| IP Rating                                                                                                                                       | IP2XD                                                                                                 |                                                                                                                                                                                  |
| Contact Gap Minimum                                                                                                                             | 3mm                                                                                                   |                                                                                                                                                                                  |
| Terminal Capacity 1                                                                                                                             | 5 x 1mm2                                                                                              |                                                                                                                                                                                  |
| Terminal Capacity 2                                                                                                                             | 4 x 1.5mm2                                                                                            |                                                                                                                                                                                  |
| Terminal Capacity 3                                                                                                                             | 1 x 2.5mm2                                                                                            |                                                                                                                                                                                  |
| Terminal Capacity 4                                                                                                                             | 1 x 4mm2 Multi-strand                                                                                 |                                                                                                                                                                                  |
| Terminal Capacity 5                                                                                                                             | 1 x 6mm2                                                                                              |                                                                                                                                                                                  |
| Earth Terminal Capacity 1                                                                                                                       | 5 x 1mm2                                                                                              |                                                                                                                                                                                  |
| Earth Terminal Capacity 2                                                                                                                       | 4 x 1.5mm2                                                                                            |                                                                                                                                                                                  |
| Earth Terminal Capacity 3                                                                                                                       | 3 x 2.5mm2                                                                                            |                                                                                                                                                                                  |
| Earth Terminal Capacity 4                                                                                                                       | 1 x 4mm2 Multi-strand                                                                                 |                                                                                                                                                                                  |
| Earth Terminal Capacity 5                                                                                                                       | 1 x 6mm2                                                                                              |                                                                                                                                                                                  |
| Product Class 1                                                                                                                                 | Must be earthed                                                                                       |                                                                                                                                                                                  |
| Ambient Operating Temperature                                                                                                                   | -5° to +40°C                                                                                          |                                                                                                                                                                                  |
| Recommended Location                                                                                                                            | Internal Use Only                                                                                     |                                                                                                                                                                                  |
| Maximum Installation Altitude                                                                                                                   | 2000m                                                                                                 |                                                                                                                                                                                  |
| Standard/Approval                                                                                                                               | BS EN 60669-1                                                                                         |                                                                                                                                                                                  |
| All products listed conform to current British or<br>European standard and the product information is<br>correct at the time of going to press. | All accessories are manufactured under an accredited BS EN ISO 9001 : 2015 Quality Management System. | It is the policy of the company to improve products as part of our development programme.  Therefore, we reserve the right to alter designs and dimensions without prior notice. |
| Illustrations and diagrams are reproduced within the limitations of reproduction and printing                                                   | Due to manufacturing processes we cannot guarantee an exact colour match and shadings of              | Correct as at 17 October 2018 12:07 PM<br>E&OE                                                                                                                                   |