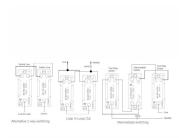

## WODR22BC-B

Woods Ovolo Dark Oak 2 gang 10AX 2 Way Rocker Bright Chrome/Black

Item Image

Wiring

**Dimensions** 

| Primary Range                                                                                                                                   | Woods                                                                                                 |                                                                                                                                                                                  |
|-------------------------------------------------------------------------------------------------------------------------------------------------|-------------------------------------------------------------------------------------------------------|----------------------------------------------------------------------------------------------------------------------------------------------------------------------------------|
| Insert Type                                                                                                                                     | 2 gang 10AX 2 Way Rocker                                                                              |                                                                                                                                                                                  |
| Plate Finish                                                                                                                                    | Woods Ovolo Dark Oak                                                                                  |                                                                                                                                                                                  |
| Insert Colour                                                                                                                                   | Bright Chrome/Black                                                                                   |                                                                                                                                                                                  |
| EAN13 Barcode                                                                                                                                   | 5017504334222                                                                                         |                                                                                                                                                                                  |
| Dimensions (Nominal)                                                                                                                            | Single: Height = 88.0mm Width = 88.0mm Depth = 13.5mm                                                 |                                                                                                                                                                                  |
| Fixing Hole Centres                                                                                                                             | Box Fixing = 60.3mm Grid Fixing = N/A                                                                 |                                                                                                                                                                                  |
| Minimum Wall Box Depth                                                                                                                          | 25mm                                                                                                  |                                                                                                                                                                                  |
| Switched Poles                                                                                                                                  | Single                                                                                                |                                                                                                                                                                                  |
| Current Rating                                                                                                                                  | 10AX                                                                                                  |                                                                                                                                                                                  |
| Voltage                                                                                                                                         | 220/250V AC                                                                                           |                                                                                                                                                                                  |
| Maximum Load                                                                                                                                    | 10 Amp inductive                                                                                      |                                                                                                                                                                                  |
| Mains Frequency                                                                                                                                 | 50Hz                                                                                                  |                                                                                                                                                                                  |
| IP Rating                                                                                                                                       | IP2XD                                                                                                 |                                                                                                                                                                                  |
| Contact Gap Minimum                                                                                                                             | 3mm                                                                                                   |                                                                                                                                                                                  |
| Terminal Capacity 1                                                                                                                             | 5 x 1mm2                                                                                              |                                                                                                                                                                                  |
| Terminal Capacity 2                                                                                                                             | 4 x 1.5mm2                                                                                            |                                                                                                                                                                                  |
| Terminal Capacity 3                                                                                                                             | 1 x 2.5mm2                                                                                            |                                                                                                                                                                                  |
| Terminal Capacity 4                                                                                                                             | 1 x 4mm2 Multi-strand                                                                                 |                                                                                                                                                                                  |
| Terminal Capacity 5                                                                                                                             | 1 x 6mm2                                                                                              |                                                                                                                                                                                  |
| Earth Terminal Capacity 1                                                                                                                       | 5 x 1mm2                                                                                              |                                                                                                                                                                                  |
| Earth Terminal Capacity 2                                                                                                                       | 4 x 1.5mm2                                                                                            |                                                                                                                                                                                  |
| Earth Terminal Capacity 3                                                                                                                       | 3 x 2.5mm2                                                                                            |                                                                                                                                                                                  |
| Earth Terminal Capacity 4                                                                                                                       | 1 x 4mm2 Multi-strand                                                                                 |                                                                                                                                                                                  |
| Earth Terminal Capacity 5                                                                                                                       | 1 x 6mm2                                                                                              |                                                                                                                                                                                  |
| Product Class 1                                                                                                                                 | Must be earthed                                                                                       |                                                                                                                                                                                  |
| Ambient Operating Temperature                                                                                                                   | -5° to +40°C                                                                                          |                                                                                                                                                                                  |
| Recommended Location                                                                                                                            | Internal Use Only                                                                                     |                                                                                                                                                                                  |
| Maximum Installation Altitude                                                                                                                   | 2000m                                                                                                 |                                                                                                                                                                                  |
| Standard/Approval                                                                                                                               | BS EN 60669-1                                                                                         |                                                                                                                                                                                  |
| All products listed conform to current British or<br>European standard and the product information is<br>correct at the time of going to press. | All accessories are manufactured under an accredited BS EN ISO 9001 : 2015 Quality Management System. | It is the policy of the company to improve products as part of our development programme.  Therefore, we reserve the right to alter designs and dimensions without prior notice. |
| Illustrations and diagrams are reproduced within the limitations of reproduction and printing                                                   | Due to manufacturing processes we cannot guarantee an exact colour match and shadings of              | Correct as at 17 October 2018 12:07 PM<br>E&OE                                                                                                                                   |