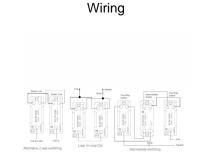

## WODR21BC-W

Woods Ovolo Dark Oak 1 gang 10AX 2 Way Rocker Bright Chrome/White

Item Image

| Primary Range                                                                                                                                                                                                                                                                                                                                                                                                                                                                                                                                                                                                                                                                                                                                                                                                                                                                                                                                                                                                                                                                                                                                                                                                                                                                                                                                                                                                                                                                                                                                                                                                                                                                                                                                                                                                                                                                                                                                                                                                                                                                                                                  | Woods                                                                                                 |                                                                                                                                                                                  |
|--------------------------------------------------------------------------------------------------------------------------------------------------------------------------------------------------------------------------------------------------------------------------------------------------------------------------------------------------------------------------------------------------------------------------------------------------------------------------------------------------------------------------------------------------------------------------------------------------------------------------------------------------------------------------------------------------------------------------------------------------------------------------------------------------------------------------------------------------------------------------------------------------------------------------------------------------------------------------------------------------------------------------------------------------------------------------------------------------------------------------------------------------------------------------------------------------------------------------------------------------------------------------------------------------------------------------------------------------------------------------------------------------------------------------------------------------------------------------------------------------------------------------------------------------------------------------------------------------------------------------------------------------------------------------------------------------------------------------------------------------------------------------------------------------------------------------------------------------------------------------------------------------------------------------------------------------------------------------------------------------------------------------------------------------------------------------------------------------------------------------------|-------------------------------------------------------------------------------------------------------|----------------------------------------------------------------------------------------------------------------------------------------------------------------------------------|
| Insert Type                                                                                                                                                                                                                                                                                                                                                                                                                                                                                                                                                                                                                                                                                                                                                                                                                                                                                                                                                                                                                                                                                                                                                                                                                                                                                                                                                                                                                                                                                                                                                                                                                                                                                                                                                                                                                                                                                                                                                                                                                                                                                                                    | 1 gang 10AX 2 Way Rocker                                                                              |                                                                                                                                                                                  |
| Plate Finish                                                                                                                                                                                                                                                                                                                                                                                                                                                                                                                                                                                                                                                                                                                                                                                                                                                                                                                                                                                                                                                                                                                                                                                                                                                                                                                                                                                                                                                                                                                                                                                                                                                                                                                                                                                                                                                                                                                                                                                                                                                                                                                   | Woods Ovolo Dark Oak                                                                                  |                                                                                                                                                                                  |
| Insert Colour                                                                                                                                                                                                                                                                                                                                                                                                                                                                                                                                                                                                                                                                                                                                                                                                                                                                                                                                                                                                                                                                                                                                                                                                                                                                                                                                                                                                                                                                                                                                                                                                                                                                                                                                                                                                                                                                                                                                                                                                                                                                                                                  | Bright Chrome/White                                                                                   |                                                                                                                                                                                  |
| EAN13 Barcode                                                                                                                                                                                                                                                                                                                                                                                                                                                                                                                                                                                                                                                                                                                                                                                                                                                                                                                                                                                                                                                                                                                                                                                                                                                                                                                                                                                                                                                                                                                                                                                                                                                                                                                                                                                                                                                                                                                                                                                                                                                                                                                  | 5017504335212                                                                                         |                                                                                                                                                                                  |
| Dimensions (Nominal)                                                                                                                                                                                                                                                                                                                                                                                                                                                                                                                                                                                                                                                                                                                                                                                                                                                                                                                                                                                                                                                                                                                                                                                                                                                                                                                                                                                                                                                                                                                                                                                                                                                                                                                                                                                                                                                                                                                                                                                                                                                                                                           | Single: Height = 88.0mm Width = 88.0mm Depth = 13.5mm                                                 |                                                                                                                                                                                  |
| Fixing Hole Centres                                                                                                                                                                                                                                                                                                                                                                                                                                                                                                                                                                                                                                                                                                                                                                                                                                                                                                                                                                                                                                                                                                                                                                                                                                                                                                                                                                                                                                                                                                                                                                                                                                                                                                                                                                                                                                                                                                                                                                                                                                                                                                            | Box Fixing = 60.3mm Grid Fixing = N/A                                                                 |                                                                                                                                                                                  |
| Minimum Wall Box Depth                                                                                                                                                                                                                                                                                                                                                                                                                                                                                                                                                                                                                                                                                                                                                                                                                                                                                                                                                                                                                                                                                                                                                                                                                                                                                                                                                                                                                                                                                                                                                                                                                                                                                                                                                                                                                                                                                                                                                                                                                                                                                                         | 25mm                                                                                                  |                                                                                                                                                                                  |
| Switched Poles                                                                                                                                                                                                                                                                                                                                                                                                                                                                                                                                                                                                                                                                                                                                                                                                                                                                                                                                                                                                                                                                                                                                                                                                                                                                                                                                                                                                                                                                                                                                                                                                                                                                                                                                                                                                                                                                                                                                                                                                                                                                                                                 | Single                                                                                                |                                                                                                                                                                                  |
| Current Rating                                                                                                                                                                                                                                                                                                                                                                                                                                                                                                                                                                                                                                                                                                                                                                                                                                                                                                                                                                                                                                                                                                                                                                                                                                                                                                                                                                                                                                                                                                                                                                                                                                                                                                                                                                                                                                                                                                                                                                                                                                                                                                                 | 10AX                                                                                                  |                                                                                                                                                                                  |
| Voltage                                                                                                                                                                                                                                                                                                                                                                                                                                                                                                                                                                                                                                                                                                                                                                                                                                                                                                                                                                                                                                                                                                                                                                                                                                                                                                                                                                                                                                                                                                                                                                                                                                                                                                                                                                                                                                                                                                                                                                                                                                                                                                                        | 220/250V AC                                                                                           |                                                                                                                                                                                  |
| Maximum Load                                                                                                                                                                                                                                                                                                                                                                                                                                                                                                                                                                                                                                                                                                                                                                                                                                                                                                                                                                                                                                                                                                                                                                                                                                                                                                                                                                                                                                                                                                                                                                                                                                                                                                                                                                                                                                                                                                                                                                                                                                                                                                                   | 10 Amp inductive                                                                                      |                                                                                                                                                                                  |
| Mains Frequency                                                                                                                                                                                                                                                                                                                                                                                                                                                                                                                                                                                                                                                                                                                                                                                                                                                                                                                                                                                                                                                                                                                                                                                                                                                                                                                                                                                                                                                                                                                                                                                                                                                                                                                                                                                                                                                                                                                                                                                                                                                                                                                | 50Hz                                                                                                  |                                                                                                                                                                                  |
| IP Rating                                                                                                                                                                                                                                                                                                                                                                                                                                                                                                                                                                                                                                                                                                                                                                                                                                                                                                                                                                                                                                                                                                                                                                                                                                                                                                                                                                                                                                                                                                                                                                                                                                                                                                                                                                                                                                                                                                                                                                                                                                                                                                                      | IP2XD                                                                                                 |                                                                                                                                                                                  |
| Contact Gap Minimum                                                                                                                                                                                                                                                                                                                                                                                                                                                                                                                                                                                                                                                                                                                                                                                                                                                                                                                                                                                                                                                                                                                                                                                                                                                                                                                                                                                                                                                                                                                                                                                                                                                                                                                                                                                                                                                                                                                                                                                                                                                                                                            | 3mm                                                                                                   |                                                                                                                                                                                  |
| Terminal Capacity 1                                                                                                                                                                                                                                                                                                                                                                                                                                                                                                                                                                                                                                                                                                                                                                                                                                                                                                                                                                                                                                                                                                                                                                                                                                                                                                                                                                                                                                                                                                                                                                                                                                                                                                                                                                                                                                                                                                                                                                                                                                                                                                            | 5 x 1mm2                                                                                              |                                                                                                                                                                                  |
| Terminal Capacity 2                                                                                                                                                                                                                                                                                                                                                                                                                                                                                                                                                                                                                                                                                                                                                                                                                                                                                                                                                                                                                                                                                                                                                                                                                                                                                                                                                                                                                                                                                                                                                                                                                                                                                                                                                                                                                                                                                                                                                                                                                                                                                                            | 4 x 1.5mm2                                                                                            |                                                                                                                                                                                  |
| Terminal Capacity 3                                                                                                                                                                                                                                                                                                                                                                                                                                                                                                                                                                                                                                                                                                                                                                                                                                                                                                                                                                                                                                                                                                                                                                                                                                                                                                                                                                                                                                                                                                                                                                                                                                                                                                                                                                                                                                                                                                                                                                                                                                                                                                            | 1 x 2.5mm2                                                                                            |                                                                                                                                                                                  |
| Terminal Capacity 4                                                                                                                                                                                                                                                                                                                                                                                                                                                                                                                                                                                                                                                                                                                                                                                                                                                                                                                                                                                                                                                                                                                                                                                                                                                                                                                                                                                                                                                                                                                                                                                                                                                                                                                                                                                                                                                                                                                                                                                                                                                                                                            | 1 x 4mm2 Multi-strand                                                                                 |                                                                                                                                                                                  |
| Terminal Capacity 5                                                                                                                                                                                                                                                                                                                                                                                                                                                                                                                                                                                                                                                                                                                                                                                                                                                                                                                                                                                                                                                                                                                                                                                                                                                                                                                                                                                                                                                                                                                                                                                                                                                                                                                                                                                                                                                                                                                                                                                                                                                                                                            | 1 x 6mm2                                                                                              |                                                                                                                                                                                  |
| Earth Terminal Capacity 1                                                                                                                                                                                                                                                                                                                                                                                                                                                                                                                                                                                                                                                                                                                                                                                                                                                                                                                                                                                                                                                                                                                                                                                                                                                                                                                                                                                                                                                                                                                                                                                                                                                                                                                                                                                                                                                                                                                                                                                                                                                                                                      | 5 x 1mm2                                                                                              |                                                                                                                                                                                  |
| Earth Terminal Capacity 2                                                                                                                                                                                                                                                                                                                                                                                                                                                                                                                                                                                                                                                                                                                                                                                                                                                                                                                                                                                                                                                                                                                                                                                                                                                                                                                                                                                                                                                                                                                                                                                                                                                                                                                                                                                                                                                                                                                                                                                                                                                                                                      | 4 x 1.5mm2                                                                                            |                                                                                                                                                                                  |
| Earth Terminal Capacity 3                                                                                                                                                                                                                                                                                                                                                                                                                                                                                                                                                                                                                                                                                                                                                                                                                                                                                                                                                                                                                                                                                                                                                                                                                                                                                                                                                                                                                                                                                                                                                                                                                                                                                                                                                                                                                                                                                                                                                                                                                                                                                                      | 3 x 2.5mm2                                                                                            |                                                                                                                                                                                  |
| Earth Terminal Capacity 4                                                                                                                                                                                                                                                                                                                                                                                                                                                                                                                                                                                                                                                                                                                                                                                                                                                                                                                                                                                                                                                                                                                                                                                                                                                                                                                                                                                                                                                                                                                                                                                                                                                                                                                                                                                                                                                                                                                                                                                                                                                                                                      | 1 x 4mm2 Multi-strand                                                                                 |                                                                                                                                                                                  |
| Earth Terminal Capacity 5                                                                                                                                                                                                                                                                                                                                                                                                                                                                                                                                                                                                                                                                                                                                                                                                                                                                                                                                                                                                                                                                                                                                                                                                                                                                                                                                                                                                                                                                                                                                                                                                                                                                                                                                                                                                                                                                                                                                                                                                                                                                                                      | 1 x 6mm2                                                                                              |                                                                                                                                                                                  |
| Product Class 1                                                                                                                                                                                                                                                                                                                                                                                                                                                                                                                                                                                                                                                                                                                                                                                                                                                                                                                                                                                                                                                                                                                                                                                                                                                                                                                                                                                                                                                                                                                                                                                                                                                                                                                                                                                                                                                                                                                                                                                                                                                                                                                | Must be earthed                                                                                       |                                                                                                                                                                                  |
| Ambient Operating Temperature                                                                                                                                                                                                                                                                                                                                                                                                                                                                                                                                                                                                                                                                                                                                                                                                                                                                                                                                                                                                                                                                                                                                                                                                                                                                                                                                                                                                                                                                                                                                                                                                                                                                                                                                                                                                                                                                                                                                                                                                                                                                                                  | -5° to +40°C                                                                                          |                                                                                                                                                                                  |
| Recommended Location                                                                                                                                                                                                                                                                                                                                                                                                                                                                                                                                                                                                                                                                                                                                                                                                                                                                                                                                                                                                                                                                                                                                                                                                                                                                                                                                                                                                                                                                                                                                                                                                                                                                                                                                                                                                                                                                                                                                                                                                                                                                                                           | Internal Use Only                                                                                     |                                                                                                                                                                                  |
| Maximum Installation Altitude                                                                                                                                                                                                                                                                                                                                                                                                                                                                                                                                                                                                                                                                                                                                                                                                                                                                                                                                                                                                                                                                                                                                                                                                                                                                                                                                                                                                                                                                                                                                                                                                                                                                                                                                                                                                                                                                                                                                                                                                                                                                                                  | 2000m                                                                                                 |                                                                                                                                                                                  |
| Standard/Approval                                                                                                                                                                                                                                                                                                                                                                                                                                                                                                                                                                                                                                                                                                                                                                                                                                                                                                                                                                                                                                                                                                                                                                                                                                                                                                                                                                                                                                                                                                                                                                                                                                                                                                                                                                                                                                                                                                                                                                                                                                                                                                              | BS EN 60669-1                                                                                         |                                                                                                                                                                                  |
| All products listed conform to current British or<br>European standard and the product information is<br>correct at the time of going to press.                                                                                                                                                                                                                                                                                                                                                                                                                                                                                                                                                                                                                                                                                                                                                                                                                                                                                                                                                                                                                                                                                                                                                                                                                                                                                                                                                                                                                                                                                                                                                                                                                                                                                                                                                                                                                                                                                                                                                                                | All accessories are manufactured under an accredited BS EN ISO 9001 : 2015 Quality Management System. | It is the policy of the company to improve products as part of our development programme.  Therefore, we reserve the right to alter designs and dimensions without prior notice. |
| The state of the s | 1                                                                                                     | · · · · · · · · · · · · · · · · · · ·                                                                                                                                            |