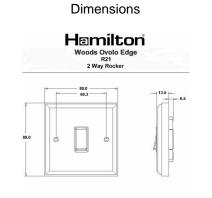

## WODR21BC-W

Woods Ovolo Dark Oak 1 gang 10AX 2 Way Rocker Bright Chrome/White

Item Image

| Primary Range                                                                                                                                                                                                                                                                                                                                                                                                                                                                                                                                                                                                                                                                                                                                                                                                                                                                                                                                                                                                                                                                                                                                                                                                                                                                                                                                                                                                                                                                                                                                                                                                                                                                                                                                                                                                                                                                                                                                                                                                                                                                                                                  | Woods                                                                                                 |                                                                                                                                                                                  |
|--------------------------------------------------------------------------------------------------------------------------------------------------------------------------------------------------------------------------------------------------------------------------------------------------------------------------------------------------------------------------------------------------------------------------------------------------------------------------------------------------------------------------------------------------------------------------------------------------------------------------------------------------------------------------------------------------------------------------------------------------------------------------------------------------------------------------------------------------------------------------------------------------------------------------------------------------------------------------------------------------------------------------------------------------------------------------------------------------------------------------------------------------------------------------------------------------------------------------------------------------------------------------------------------------------------------------------------------------------------------------------------------------------------------------------------------------------------------------------------------------------------------------------------------------------------------------------------------------------------------------------------------------------------------------------------------------------------------------------------------------------------------------------------------------------------------------------------------------------------------------------------------------------------------------------------------------------------------------------------------------------------------------------------------------------------------------------------------------------------------------------|-------------------------------------------------------------------------------------------------------|----------------------------------------------------------------------------------------------------------------------------------------------------------------------------------|
| Insert Type                                                                                                                                                                                                                                                                                                                                                                                                                                                                                                                                                                                                                                                                                                                                                                                                                                                                                                                                                                                                                                                                                                                                                                                                                                                                                                                                                                                                                                                                                                                                                                                                                                                                                                                                                                                                                                                                                                                                                                                                                                                                                                                    | 1 gang 10AX 2 Way Rocker                                                                              |                                                                                                                                                                                  |
| Plate Finish                                                                                                                                                                                                                                                                                                                                                                                                                                                                                                                                                                                                                                                                                                                                                                                                                                                                                                                                                                                                                                                                                                                                                                                                                                                                                                                                                                                                                                                                                                                                                                                                                                                                                                                                                                                                                                                                                                                                                                                                                                                                                                                   | Woods Ovolo Dark Oak                                                                                  |                                                                                                                                                                                  |
| Insert Colour                                                                                                                                                                                                                                                                                                                                                                                                                                                                                                                                                                                                                                                                                                                                                                                                                                                                                                                                                                                                                                                                                                                                                                                                                                                                                                                                                                                                                                                                                                                                                                                                                                                                                                                                                                                                                                                                                                                                                                                                                                                                                                                  | Bright Chrome/White                                                                                   |                                                                                                                                                                                  |
| EAN13 Barcode                                                                                                                                                                                                                                                                                                                                                                                                                                                                                                                                                                                                                                                                                                                                                                                                                                                                                                                                                                                                                                                                                                                                                                                                                                                                                                                                                                                                                                                                                                                                                                                                                                                                                                                                                                                                                                                                                                                                                                                                                                                                                                                  | 5017504335212                                                                                         |                                                                                                                                                                                  |
| Dimensions (Nominal)                                                                                                                                                                                                                                                                                                                                                                                                                                                                                                                                                                                                                                                                                                                                                                                                                                                                                                                                                                                                                                                                                                                                                                                                                                                                                                                                                                                                                                                                                                                                                                                                                                                                                                                                                                                                                                                                                                                                                                                                                                                                                                           | Single: Height = 88.0mm Width = 88.0mm Depth = 13.5mm                                                 |                                                                                                                                                                                  |
| Fixing Hole Centres                                                                                                                                                                                                                                                                                                                                                                                                                                                                                                                                                                                                                                                                                                                                                                                                                                                                                                                                                                                                                                                                                                                                                                                                                                                                                                                                                                                                                                                                                                                                                                                                                                                                                                                                                                                                                                                                                                                                                                                                                                                                                                            | Box Fixing = 60.3mm Grid Fixing = N/A                                                                 |                                                                                                                                                                                  |
| Minimum Wall Box Depth                                                                                                                                                                                                                                                                                                                                                                                                                                                                                                                                                                                                                                                                                                                                                                                                                                                                                                                                                                                                                                                                                                                                                                                                                                                                                                                                                                                                                                                                                                                                                                                                                                                                                                                                                                                                                                                                                                                                                                                                                                                                                                         | 25mm                                                                                                  |                                                                                                                                                                                  |
| Switched Poles                                                                                                                                                                                                                                                                                                                                                                                                                                                                                                                                                                                                                                                                                                                                                                                                                                                                                                                                                                                                                                                                                                                                                                                                                                                                                                                                                                                                                                                                                                                                                                                                                                                                                                                                                                                                                                                                                                                                                                                                                                                                                                                 | Single                                                                                                |                                                                                                                                                                                  |
| Current Rating                                                                                                                                                                                                                                                                                                                                                                                                                                                                                                                                                                                                                                                                                                                                                                                                                                                                                                                                                                                                                                                                                                                                                                                                                                                                                                                                                                                                                                                                                                                                                                                                                                                                                                                                                                                                                                                                                                                                                                                                                                                                                                                 | 10AX                                                                                                  |                                                                                                                                                                                  |
| Voltage                                                                                                                                                                                                                                                                                                                                                                                                                                                                                                                                                                                                                                                                                                                                                                                                                                                                                                                                                                                                                                                                                                                                                                                                                                                                                                                                                                                                                                                                                                                                                                                                                                                                                                                                                                                                                                                                                                                                                                                                                                                                                                                        | 220/250V AC                                                                                           |                                                                                                                                                                                  |
| Maximum Load                                                                                                                                                                                                                                                                                                                                                                                                                                                                                                                                                                                                                                                                                                                                                                                                                                                                                                                                                                                                                                                                                                                                                                                                                                                                                                                                                                                                                                                                                                                                                                                                                                                                                                                                                                                                                                                                                                                                                                                                                                                                                                                   | 10 Amp inductive                                                                                      |                                                                                                                                                                                  |
| Mains Frequency                                                                                                                                                                                                                                                                                                                                                                                                                                                                                                                                                                                                                                                                                                                                                                                                                                                                                                                                                                                                                                                                                                                                                                                                                                                                                                                                                                                                                                                                                                                                                                                                                                                                                                                                                                                                                                                                                                                                                                                                                                                                                                                | 50Hz                                                                                                  |                                                                                                                                                                                  |
| IP Rating                                                                                                                                                                                                                                                                                                                                                                                                                                                                                                                                                                                                                                                                                                                                                                                                                                                                                                                                                                                                                                                                                                                                                                                                                                                                                                                                                                                                                                                                                                                                                                                                                                                                                                                                                                                                                                                                                                                                                                                                                                                                                                                      | IP2XD                                                                                                 |                                                                                                                                                                                  |
| Contact Gap Minimum                                                                                                                                                                                                                                                                                                                                                                                                                                                                                                                                                                                                                                                                                                                                                                                                                                                                                                                                                                                                                                                                                                                                                                                                                                                                                                                                                                                                                                                                                                                                                                                                                                                                                                                                                                                                                                                                                                                                                                                                                                                                                                            | 3mm                                                                                                   |                                                                                                                                                                                  |
| Terminal Capacity 1                                                                                                                                                                                                                                                                                                                                                                                                                                                                                                                                                                                                                                                                                                                                                                                                                                                                                                                                                                                                                                                                                                                                                                                                                                                                                                                                                                                                                                                                                                                                                                                                                                                                                                                                                                                                                                                                                                                                                                                                                                                                                                            | 5 x 1mm2                                                                                              |                                                                                                                                                                                  |
| Terminal Capacity 2                                                                                                                                                                                                                                                                                                                                                                                                                                                                                                                                                                                                                                                                                                                                                                                                                                                                                                                                                                                                                                                                                                                                                                                                                                                                                                                                                                                                                                                                                                                                                                                                                                                                                                                                                                                                                                                                                                                                                                                                                                                                                                            | 4 x 1.5mm2                                                                                            |                                                                                                                                                                                  |
| Terminal Capacity 3                                                                                                                                                                                                                                                                                                                                                                                                                                                                                                                                                                                                                                                                                                                                                                                                                                                                                                                                                                                                                                                                                                                                                                                                                                                                                                                                                                                                                                                                                                                                                                                                                                                                                                                                                                                                                                                                                                                                                                                                                                                                                                            | 1 x 2.5mm2                                                                                            |                                                                                                                                                                                  |
| Terminal Capacity 4                                                                                                                                                                                                                                                                                                                                                                                                                                                                                                                                                                                                                                                                                                                                                                                                                                                                                                                                                                                                                                                                                                                                                                                                                                                                                                                                                                                                                                                                                                                                                                                                                                                                                                                                                                                                                                                                                                                                                                                                                                                                                                            | 1 x 4mm2 Multi-strand                                                                                 |                                                                                                                                                                                  |
| Terminal Capacity 5                                                                                                                                                                                                                                                                                                                                                                                                                                                                                                                                                                                                                                                                                                                                                                                                                                                                                                                                                                                                                                                                                                                                                                                                                                                                                                                                                                                                                                                                                                                                                                                                                                                                                                                                                                                                                                                                                                                                                                                                                                                                                                            | 1 x 6mm2                                                                                              |                                                                                                                                                                                  |
| Earth Terminal Capacity 1                                                                                                                                                                                                                                                                                                                                                                                                                                                                                                                                                                                                                                                                                                                                                                                                                                                                                                                                                                                                                                                                                                                                                                                                                                                                                                                                                                                                                                                                                                                                                                                                                                                                                                                                                                                                                                                                                                                                                                                                                                                                                                      | 5 x 1mm2                                                                                              |                                                                                                                                                                                  |
| Earth Terminal Capacity 2                                                                                                                                                                                                                                                                                                                                                                                                                                                                                                                                                                                                                                                                                                                                                                                                                                                                                                                                                                                                                                                                                                                                                                                                                                                                                                                                                                                                                                                                                                                                                                                                                                                                                                                                                                                                                                                                                                                                                                                                                                                                                                      | 4 x 1.5mm2                                                                                            |                                                                                                                                                                                  |
| Earth Terminal Capacity 3                                                                                                                                                                                                                                                                                                                                                                                                                                                                                                                                                                                                                                                                                                                                                                                                                                                                                                                                                                                                                                                                                                                                                                                                                                                                                                                                                                                                                                                                                                                                                                                                                                                                                                                                                                                                                                                                                                                                                                                                                                                                                                      | 3 x 2.5mm2                                                                                            |                                                                                                                                                                                  |
| Earth Terminal Capacity 4                                                                                                                                                                                                                                                                                                                                                                                                                                                                                                                                                                                                                                                                                                                                                                                                                                                                                                                                                                                                                                                                                                                                                                                                                                                                                                                                                                                                                                                                                                                                                                                                                                                                                                                                                                                                                                                                                                                                                                                                                                                                                                      | 1 x 4mm2 Multi-strand                                                                                 |                                                                                                                                                                                  |
| Earth Terminal Capacity 5                                                                                                                                                                                                                                                                                                                                                                                                                                                                                                                                                                                                                                                                                                                                                                                                                                                                                                                                                                                                                                                                                                                                                                                                                                                                                                                                                                                                                                                                                                                                                                                                                                                                                                                                                                                                                                                                                                                                                                                                                                                                                                      | 1 x 6mm2                                                                                              |                                                                                                                                                                                  |
| Product Class 1                                                                                                                                                                                                                                                                                                                                                                                                                                                                                                                                                                                                                                                                                                                                                                                                                                                                                                                                                                                                                                                                                                                                                                                                                                                                                                                                                                                                                                                                                                                                                                                                                                                                                                                                                                                                                                                                                                                                                                                                                                                                                                                | Must be earthed                                                                                       |                                                                                                                                                                                  |
| Ambient Operating Temperature                                                                                                                                                                                                                                                                                                                                                                                                                                                                                                                                                                                                                                                                                                                                                                                                                                                                                                                                                                                                                                                                                                                                                                                                                                                                                                                                                                                                                                                                                                                                                                                                                                                                                                                                                                                                                                                                                                                                                                                                                                                                                                  | -5° to +40°C                                                                                          |                                                                                                                                                                                  |
| Recommended Location                                                                                                                                                                                                                                                                                                                                                                                                                                                                                                                                                                                                                                                                                                                                                                                                                                                                                                                                                                                                                                                                                                                                                                                                                                                                                                                                                                                                                                                                                                                                                                                                                                                                                                                                                                                                                                                                                                                                                                                                                                                                                                           | Internal Use Only                                                                                     |                                                                                                                                                                                  |
| Maximum Installation Altitude                                                                                                                                                                                                                                                                                                                                                                                                                                                                                                                                                                                                                                                                                                                                                                                                                                                                                                                                                                                                                                                                                                                                                                                                                                                                                                                                                                                                                                                                                                                                                                                                                                                                                                                                                                                                                                                                                                                                                                                                                                                                                                  | 2000m                                                                                                 |                                                                                                                                                                                  |
| Standard/Approval                                                                                                                                                                                                                                                                                                                                                                                                                                                                                                                                                                                                                                                                                                                                                                                                                                                                                                                                                                                                                                                                                                                                                                                                                                                                                                                                                                                                                                                                                                                                                                                                                                                                                                                                                                                                                                                                                                                                                                                                                                                                                                              | BS EN 60669-1                                                                                         |                                                                                                                                                                                  |
| All products listed conform to current British or<br>European standard and the product information is<br>correct at the time of going to press.                                                                                                                                                                                                                                                                                                                                                                                                                                                                                                                                                                                                                                                                                                                                                                                                                                                                                                                                                                                                                                                                                                                                                                                                                                                                                                                                                                                                                                                                                                                                                                                                                                                                                                                                                                                                                                                                                                                                                                                | All accessories are manufactured under an accredited BS EN ISO 9001 : 2015 Quality Management System. | It is the policy of the company to improve products as part of our development programme.  Therefore, we reserve the right to alter designs and dimensions without prior notice. |
| The state of the s | 1                                                                                                     | · · · · · · · · · · · · · · · · · · ·                                                                                                                                            |