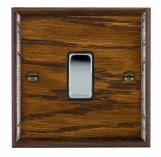

## WODR21BC-B

Woods Ovolo Dark Oak 1 gang 10AX 2 Way Rocker Bright Chrome/Black

Item Image

Wiring

**Dimensions** 

| Primary Range                                                                                                                                   | Woods                                                                                                     |                                                                                                                                                                                          |
|-------------------------------------------------------------------------------------------------------------------------------------------------|-----------------------------------------------------------------------------------------------------------|------------------------------------------------------------------------------------------------------------------------------------------------------------------------------------------|
| Insert Type                                                                                                                                     | 1 gang 10AX 2 Way Rocker                                                                                  |                                                                                                                                                                                          |
| Plate Finish                                                                                                                                    | Woods Ovolo Dark Oak                                                                                      |                                                                                                                                                                                          |
| Insert Colour                                                                                                                                   | Bright Chrome/Black                                                                                       |                                                                                                                                                                                          |
| EAN13 Barcode                                                                                                                                   | 5017504334215                                                                                             |                                                                                                                                                                                          |
| Dimensions (Nominal)                                                                                                                            | Single: Height = 88.0mm Width = 88.0mm Depth = 13.5mm                                                     |                                                                                                                                                                                          |
| Fixing Hole Centres                                                                                                                             | Box Fixing = 60.3mm Grid Fixing = N/A                                                                     |                                                                                                                                                                                          |
| Minimum Wall Box Depth                                                                                                                          | 25mm                                                                                                      |                                                                                                                                                                                          |
| Switched Poles                                                                                                                                  | Single                                                                                                    |                                                                                                                                                                                          |
| Current Rating                                                                                                                                  | 10AX                                                                                                      |                                                                                                                                                                                          |
| Voltage                                                                                                                                         | 220/250V AC                                                                                               |                                                                                                                                                                                          |
| Maximum Load                                                                                                                                    | 10 Amp inductive                                                                                          |                                                                                                                                                                                          |
| Mains Frequency                                                                                                                                 | 50Hz                                                                                                      |                                                                                                                                                                                          |
| IP Rating                                                                                                                                       | IP2XD                                                                                                     |                                                                                                                                                                                          |
| Contact Gap Minimum                                                                                                                             | 3mm                                                                                                       |                                                                                                                                                                                          |
| Terminal Capacity 1                                                                                                                             | 5 x 1mm2                                                                                                  |                                                                                                                                                                                          |
| Terminal Capacity 2                                                                                                                             | 4 x 1.5mm2                                                                                                |                                                                                                                                                                                          |
| Terminal Capacity 3                                                                                                                             | 1 x 2.5mm2                                                                                                |                                                                                                                                                                                          |
| Terminal Capacity 4                                                                                                                             | 1 x 4mm2 Multi-strand                                                                                     |                                                                                                                                                                                          |
| Terminal Capacity 5                                                                                                                             | 1 x 6mm2                                                                                                  |                                                                                                                                                                                          |
| Earth Terminal Capacity 1                                                                                                                       | 5 x 1mm2                                                                                                  |                                                                                                                                                                                          |
| Earth Terminal Capacity 2                                                                                                                       | 4 x 1.5mm2                                                                                                |                                                                                                                                                                                          |
| Earth Terminal Capacity 3                                                                                                                       | 3 x 2.5mm2                                                                                                |                                                                                                                                                                                          |
| Earth Terminal Capacity 4                                                                                                                       | 1 x 4mm2 Multi-strand                                                                                     |                                                                                                                                                                                          |
| Earth Terminal Capacity 5                                                                                                                       | 1 x 6mm2                                                                                                  |                                                                                                                                                                                          |
| Product Class 1                                                                                                                                 | Must be earthed                                                                                           |                                                                                                                                                                                          |
| Ambient Operating Temperature                                                                                                                   | -5° to +40°C                                                                                              |                                                                                                                                                                                          |
| Recommended Location                                                                                                                            | Internal Use Only                                                                                         |                                                                                                                                                                                          |
| Maximum Installation Altitude                                                                                                                   | 2000m                                                                                                     |                                                                                                                                                                                          |
| Standard/Approval                                                                                                                               | BS EN 60669-1                                                                                             |                                                                                                                                                                                          |
| All products listed conform to current British or<br>European standard and the product information is<br>correct at the time of going to press. | All accessories are manufactured under an accredited BS EN ISO 9001 : 2015 Quality Management System.     | It is the policy of the company to improve products<br>as part of our development programme.<br>Therefore, we reserve the right to alter designs<br>and dimensions without prior notice. |
| Illustrations and diagrams are reproduced within the limitations of reproduction and printing                                                   | Due to manufacturing processes we cannot guarantee an exact colour match and shadings of cartain frijehes | Correct as at 17 October 2018 12:07 PM<br>E&OE                                                                                                                                           |