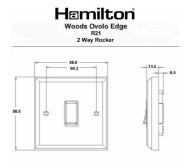

## WODR21BC-B

Woods Ovolo Dark Oak 1 gang 10AX 2 Way Rocker Bright Chrome/Black

Item Image

Wiring

**Dimensions** 

| Primary Range                                                                                                                                   | Woods                                                                                                     |                                                                                                                                                                                          |
|-------------------------------------------------------------------------------------------------------------------------------------------------|-----------------------------------------------------------------------------------------------------------|------------------------------------------------------------------------------------------------------------------------------------------------------------------------------------------|
| Insert Type                                                                                                                                     | 1 gang 10AX 2 Way Rocker                                                                                  |                                                                                                                                                                                          |
| Plate Finish                                                                                                                                    | Woods Ovolo Dark Oak                                                                                      |                                                                                                                                                                                          |
| Insert Colour                                                                                                                                   | Bright Chrome/Black                                                                                       |                                                                                                                                                                                          |
| EAN13 Barcode                                                                                                                                   | 5017504334215                                                                                             |                                                                                                                                                                                          |
| Dimensions (Nominal)                                                                                                                            | Single: Height = 88.0mm Width = 88.0mm Depth = 13.5mm                                                     |                                                                                                                                                                                          |
| Fixing Hole Centres                                                                                                                             | Box Fixing = 60.3mm Grid Fixing = N/A                                                                     |                                                                                                                                                                                          |
| Minimum Wall Box Depth                                                                                                                          | 25mm                                                                                                      |                                                                                                                                                                                          |
| Switched Poles                                                                                                                                  | Single                                                                                                    |                                                                                                                                                                                          |
| Current Rating                                                                                                                                  | 10AX                                                                                                      |                                                                                                                                                                                          |
| Voltage                                                                                                                                         | 220/250V AC                                                                                               |                                                                                                                                                                                          |
| Maximum Load                                                                                                                                    | 10 Amp inductive                                                                                          |                                                                                                                                                                                          |
| Mains Frequency                                                                                                                                 | 50Hz                                                                                                      |                                                                                                                                                                                          |
| IP Rating                                                                                                                                       | IP2XD                                                                                                     |                                                                                                                                                                                          |
| Contact Gap Minimum                                                                                                                             | 3mm                                                                                                       |                                                                                                                                                                                          |
| Terminal Capacity 1                                                                                                                             | 5 x 1mm2                                                                                                  |                                                                                                                                                                                          |
| Terminal Capacity 2                                                                                                                             | 4 x 1.5mm2                                                                                                |                                                                                                                                                                                          |
| Terminal Capacity 3                                                                                                                             | 1 x 2.5mm2                                                                                                |                                                                                                                                                                                          |
| Terminal Capacity 4                                                                                                                             | 1 x 4mm2 Multi-strand                                                                                     |                                                                                                                                                                                          |
| Terminal Capacity 5                                                                                                                             | 1 x 6mm2                                                                                                  |                                                                                                                                                                                          |
| Earth Terminal Capacity 1                                                                                                                       | 5 x 1mm2                                                                                                  |                                                                                                                                                                                          |
| Earth Terminal Capacity 2                                                                                                                       | 4 x 1.5mm2                                                                                                |                                                                                                                                                                                          |
| Earth Terminal Capacity 3                                                                                                                       | 3 x 2.5mm2                                                                                                |                                                                                                                                                                                          |
| Earth Terminal Capacity 4                                                                                                                       | 1 x 4mm2 Multi-strand                                                                                     |                                                                                                                                                                                          |
| Earth Terminal Capacity 5                                                                                                                       | 1 x 6mm2                                                                                                  |                                                                                                                                                                                          |
| Product Class 1                                                                                                                                 | Must be earthed                                                                                           |                                                                                                                                                                                          |
| Ambient Operating Temperature                                                                                                                   | -5° to +40°C                                                                                              |                                                                                                                                                                                          |
| Recommended Location                                                                                                                            | Internal Use Only                                                                                         |                                                                                                                                                                                          |
| Maximum Installation Altitude                                                                                                                   | 2000m                                                                                                     |                                                                                                                                                                                          |
| Standard/Approval                                                                                                                               | BS EN 60669-1                                                                                             |                                                                                                                                                                                          |
| All products listed conform to current British or<br>European standard and the product information is<br>correct at the time of going to press. | All accessories are manufactured under an accredited BS EN ISO 9001 : 2015 Quality Management System.     | It is the policy of the company to improve products<br>as part of our development programme.<br>Therefore, we reserve the right to alter designs<br>and dimensions without prior notice. |
| Illustrations and diagrams are reproduced within the limitations of reproduction and printing                                                   | Due to manufacturing processes we cannot guarantee an exact colour match and shadings of cartain frijehes | Correct as at 17 October 2018 12:07 PM<br>E&OE                                                                                                                                           |