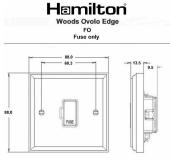

### **Dimensions**

|                                                                                                                                                 | Live                                                                                                          |                                                                                                                                                                                          |
|-------------------------------------------------------------------------------------------------------------------------------------------------|---------------------------------------------------------------------------------------------------------------|------------------------------------------------------------------------------------------------------------------------------------------------------------------------------------------|
| Primary Range                                                                                                                                   | Woods                                                                                                         |                                                                                                                                                                                          |
| Insert Type                                                                                                                                     | 1 gang 13A Fuse Only                                                                                          |                                                                                                                                                                                          |
| Plate Finish                                                                                                                                    | Woods Ovolo Dark Oak                                                                                          |                                                                                                                                                                                          |
| Insert Colour                                                                                                                                   | Polished Brass/White                                                                                          |                                                                                                                                                                                          |
| EAN13 Barcode                                                                                                                                   | 5017504333959                                                                                                 |                                                                                                                                                                                          |
| Dimensions (Nominal)                                                                                                                            | Single: Height = 88.0mm Width = 88.0mm Depth = 13.5mm                                                         |                                                                                                                                                                                          |
| Fixing Hole Centres                                                                                                                             | Box Fixing = 60.3mm Grid Fixing = N/A                                                                         |                                                                                                                                                                                          |
| Minimum Wall Box Depth                                                                                                                          | 35mm                                                                                                          |                                                                                                                                                                                          |
| Switched Poles                                                                                                                                  | None                                                                                                          |                                                                                                                                                                                          |
| Current Rating                                                                                                                                  | 13 Amp                                                                                                        |                                                                                                                                                                                          |
| Voltage                                                                                                                                         | 220/250V AC                                                                                                   |                                                                                                                                                                                          |
| Maximum Load                                                                                                                                    | 13 Amp                                                                                                        |                                                                                                                                                                                          |
| Mains Frequency                                                                                                                                 | 50Hz                                                                                                          |                                                                                                                                                                                          |
| IP Rating                                                                                                                                       | IP2XD                                                                                                         |                                                                                                                                                                                          |
| Contact Gap Minimum                                                                                                                             | None                                                                                                          |                                                                                                                                                                                          |
| Terminal Capacity 1                                                                                                                             | 5 x 1mm2                                                                                                      |                                                                                                                                                                                          |
| Terminal Capacity 2                                                                                                                             | 4 x 1.5mm2                                                                                                    |                                                                                                                                                                                          |
| Terminal Capacity 3                                                                                                                             | 3 x 2.5mm2                                                                                                    |                                                                                                                                                                                          |
| Terminal Capacity 4                                                                                                                             | 1 x 4mm2 Multi-strand                                                                                         |                                                                                                                                                                                          |
| Terminal Capacity 5                                                                                                                             | 1 x 6mm2                                                                                                      |                                                                                                                                                                                          |
| Earth Terminal Capacity 1                                                                                                                       | 6 x 1mm2                                                                                                      |                                                                                                                                                                                          |
| Earth Terminal Capacity 2                                                                                                                       | 5 x 1.5mm2                                                                                                    |                                                                                                                                                                                          |
| Earth Terminal Capacity 3                                                                                                                       | 3 x 2.5mm2                                                                                                    |                                                                                                                                                                                          |
| Earth Terminal Capacity 4                                                                                                                       | 2 x 4mm2 Multi-strand                                                                                         |                                                                                                                                                                                          |
| Earth Terminal Capacity 5                                                                                                                       | 1 x 6mm2                                                                                                      |                                                                                                                                                                                          |
| Product Class 1                                                                                                                                 | Must be earthed                                                                                               |                                                                                                                                                                                          |
| Ambient Operating Temperature                                                                                                                   | -5° to +40°C                                                                                                  |                                                                                                                                                                                          |
| Recommended Location                                                                                                                            | Internal Use Only                                                                                             |                                                                                                                                                                                          |
| Maximum Installation Altitude                                                                                                                   | 2000m                                                                                                         |                                                                                                                                                                                          |
| Standard/Approval                                                                                                                               | BS 1363-4                                                                                                     |                                                                                                                                                                                          |
| All products listed conform to current British or<br>European standard and the product information is<br>correct at the time of going to press. | All accessories are manufactured under an accredited<br>BS EN ISO 9001 : 2015 Quality Management System.      | It is the policy of the company to improve products<br>as part of our development programme.<br>Therefore, we reserve the right to alter designs<br>and dimensions without prior notice. |
| Illustrations and diagrams are reproduced within the limitations of reproduction and printing process and are not binding.                      | Due to manufacturing processes we cannot guarantee an exact colour match and shadings of of certain finishes. | Correct as at 17 October 2018 12:07 PM E&OE                                                                                                                                              |