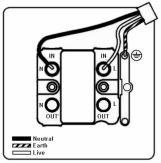

# making connections beautifully

Wiring Accessories • Circuit Protection • Smart Lighting Control & Multi-room Audio

## **WODFOPB-W**

Woods Ovolo Dark Oak 1 gang 13A Fuse Only Polished Brass/White

## Item Image



## Wiring



### **Dimensions**



|                                                                                                                                                 | Live                                                                                                          |                                                                                                                                                                                          |
|-------------------------------------------------------------------------------------------------------------------------------------------------|---------------------------------------------------------------------------------------------------------------|----------------------------------------------------------------------