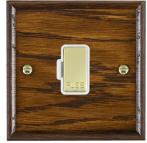

## **WODFOPB-W**

Woods Ovolo Dark Oak 1 gang 13A Fuse Only Polished Brass/White

## Item Image