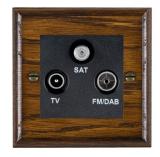

### **WODDTRIDB**

Woods Ovolo Dark Oak Non-Isolated TV+FM+SAT Triplexer 1in/3out (DAB Compatible) Black

# Item Image

# Hemilton Woods Ovolo Edge DTRID Non-Isolated TViFM/Satellite1 Triplexer 1in/3out

| Primary Range                                                                                                                                   | Woods                                                                                                               |                                                                                                                                                                                          |
|-------------------------------------------------------------------------------------------------------------------------------------------------|---------------------------------------------------------------------------------------------------------------------|------------------------------------------------------------------------------------------------------------------------------------------------------------------------------------------|
| Insert Type                                                                                                                                     | Non-Isolated TV+FM+SAT Triplexer 1in/3out (DAB Compatible)                                                          |                                                                                                                                                                                          |
| Plate Finish                                                                                                                                    | Woods Ovolo Dark Oak                                                                                                |                                                                                                                                                                                          |
| Insert Colour                                                                                                                                   | Black                                                                                                               |                                                                                                                                                                                          |
| EAN13 Barcode                                                                                                                                   | 5017504331542                                                                                                       |                                                                                                                                                                                          |
| Dimensions (Nominal)                                                                                                                            | Single: Height = 88.0mm Width = 88.0mm Depth = 13.5mm                                                               |                                                                                                                                                                                          |
| Fixing Hole Centres                                                                                                                             | Box Fixing = 60.3mm Grid Fixing = N/A                                                                               |                                                                                                                                                                                          |
| Minimum Wall Box Depth                                                                                                                          | 35mm                                                                                                                |                                                                                                                                                                                          |
| Switched Poles                                                                                                                                  | N/A                                                                                                                 |                                                                                                                                                                                          |
| IP Rating                                                                                                                                       | IP2XD                                                                                                               |                                                                                                                                                                                          |
| Contact Gap Minimum                                                                                                                             | N/A                                                                                                                 |                                                                                                                                                                                          |
| Earth Terminal Capacity 1                                                                                                                       | 5 x 1mm2                                                                                                            |                                                                                                                                                                                          |
| Earth Terminal Capacity 2                                                                                                                       | 4 x 1.5mm2                                                                                                          |                                                                                                                                                                                          |
| Earth Terminal Capacity 3                                                                                                                       | 3 x 2.5mm2                                                                                                          |                                                                                                                                                                                          |
| Earth Terminal Capacity 4                                                                                                                       | 1 x 4mm2 Multi-strand                                                                                               |                                                                                                                                                                                          |
| Earth Terminal Capacity 5                                                                                                                       | 1 x 6mm2                                                                                                            |                                                                                                                                                                                          |
| Product Class 1                                                                                                                                 | Must be earthed (ref BS7671 415.2.1)                                                                                |                                                                                                                                                                                          |
| Ambient Operating Temperature                                                                                                                   | -5° to +40°C                                                                                                        |                                                                                                                                                                                          |
| Recommended Location                                                                                                                            | Internal Use Only                                                                                                   |                                                                                                                                                                                          |
| Maximum Installation Altitude                                                                                                                   | 2000m                                                                                                               |                                                                                                                                                                                          |
| EuroFix Additional Notes                                                                                                                        | Triplexer for use with combined TV FM and Satellite Signal (DAB compatible)                                         |                                                                                                                                                                                          |
| Frequencies 1                                                                                                                                   | TV=5-68 MHz 125-860 MHz                                                                                             |                                                                                                                                                                                          |
| Frequencies 2                                                                                                                                   | FM=88-108 MHz                                                                                                       |                                                                                                                                                                                          |
| Frequencies 3                                                                                                                                   | SAT DC=950-2200 MHz                                                                                                 |                                                                                                                                                                                          |
| All products listed conform to current British or<br>European standard and the product information is<br>correct at the time of going to press. | All accessories are manufactured under an accredited BS EN ISO 9001 : 2015 Quality Management System.               | It is the policy of the company to improve products<br>as part of our development programme.<br>Therefore, we reserve the right to alter designs<br>and dimensions without prior notice. |
| Illustrations and diagrams are reproduced within the limitations of reproduction and printing process and are not binding.                      | Due to manufacturing processes we cannot<br>guarantee an exact colour match and shadings of<br>of certain finishes. | Correct as at 17 October 2018 12:07 PM<br>E&OE                                                                                                                                           |