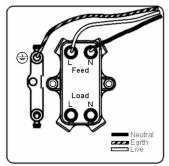

SL

# making connections beautifully

Wiring Accessories • Circuit Protection • Smart Lighting Control & Multi-room Audio

#### **WODDPNSC-B**

Woods Ovolo Dark Oak 1 gang 20AX Double Pole Rocker and Neon Satin Chrome/Black

## Item Image



## Wiring



#### **Dimensions**



| Primary Range                                                                                                                                   | Woods                                                                                                         |                                                                                                                                                                                  |
|-------------------------------------------------------------------------------------------------------------------------------------------------|---------------------------------------------------------------------------------------------------------------|-----------------------------------------------------------------------------