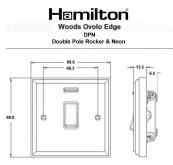

#### **Dimensions**

| Primary Range                                                                                                                                   | Woods                                                                                                         |                                                                                                                                                                                  |
|-------------------------------------------------------------------------------------------------------------------------------------------------|---------------------------------------------------------------------------------------------------------------|----------------------------------------------------------------------------------------------------------------------------------------------------------------------------------|
| Insert Type                                                                                                                                     | 1 gang 20AX Double Pole Rocker + Neon                                                                         |                                                                                                                                                                                  |
| Plate Finish                                                                                                                                    | Woods Ovolo Dark Oak                                                                                          |                                                                                                                                                                                  |
| Insert Colour                                                                                                                                   | Satin Chrome/Black                                                                                            |                                                                                                                                                                                  |
| EAN13 Barcode                                                                                                                                   | 5017504336943                                                                                                 |                                                                                                                                                                                  |
| Dimensions (Nominal)                                                                                                                            | Single: Height = 88.0mm Width = 88.0mm Depth = 13.5mm                                                         |                                                                                                                                                                                  |
| Fixing Hole Centres                                                                                                                             | Box Fixing = 60.3mm Grid Fixing = N/A                                                                         |                                                                                                                                                                                  |
| Minimum Wall Box Depth                                                                                                                          | 25mm                                                                                                          |                                                                                                                                                                                  |
| Switched Poles                                                                                                                                  | Double                                                                                                        |                                                                                                                                                                                  |
| Current Rating                                                                                                                                  | 20AX                                                                                                          |                                                                                                                                                                                  |
| Voltage                                                                                                                                         | 220/250V AC                                                                                                   |                                                                                                                                                                                  |
| Maximum Load                                                                                                                                    | 20 Amp inductive                                                                                              |                                                                                                                                                                                  |
| Mains Frequency                                                                                                                                 | 50Hz                                                                                                          |                                                                                                                                                                                  |
| IP Rating                                                                                                                                       | IP2XD                                                                                                         |                                                                                                                                                                                  |
| Contact Gap Minimum                                                                                                                             | 3mm                                                                                                           |                                                                                                                                                                                  |
| Terminal Capacity 1                                                                                                                             | 3 x 2.5mm2                                                                                                    |                                                                                                                                                                                  |
| Terminal Capacity 2                                                                                                                             | 2 x 4mm2 Multi Strand                                                                                         |                                                                                                                                                                                  |
| Terminal Capacity 3                                                                                                                             | 1 x 6mm2                                                                                                      |                                                                                                                                                                                  |
| Earth Terminal Capacity 1                                                                                                                       | 6 x 1mm2                                                                                                      |                                                                                                                                                                                  |
| Earth Terminal Capacity 2                                                                                                                       | 5 x 1.5mm2                                                                                                    |                                                                                                                                                                                  |
| Earth Terminal Capacity 3                                                                                                                       | 3 x 2.5mm2                                                                                                    |                                                                                                                                                                                  |
| Earth Terminal Capacity 4                                                                                                                       | 2 x 4mm2 Multi-strand                                                                                         |                                                                                                                                                                                  |
| Earth Terminal Capacity 5                                                                                                                       | 1 x 6mm2                                                                                                      |                                                                                                                                                                                  |
| Product Class 1                                                                                                                                 | Must be earthed                                                                                               |                                                                                                                                                                                  |
| Ambient Operating Temperature                                                                                                                   | -5° to +40°C                                                                                                  |                                                                                                                                                                                  |
| Recommended Location                                                                                                                            | Internal Use Only                                                                                             |                                                                                                                                                                                  |
| Maximum Installation Altitude                                                                                                                   | 2000m                                                                                                         |                                                                                                                                                                                  |
| Standard/Approval                                                                                                                               | BS EN 60669-1                                                                                                 |                                                                                                                                                                                  |
| All products listed conform to current British or<br>European standard and the product information is<br>correct at the time of going to press. | All accessories are manufactured under an accredited BS EN ISO 9001 : 2015 Quality Management System.         | It is the policy of the company to improve products as part of our development programme.  Therefore, we reserve the right to alter designs and dimensions without prior notice. |
| Illustrations and diagrams are reproduced within<br>the limitations of reproduction and printing<br>process and are not binding.                | Due to manufacturing processes we cannot guarantee an exact colour match and shadings of of certain finishes. | Correct as at 17 October 2018 12:07 PM<br>E&OE                                                                                                                                   |