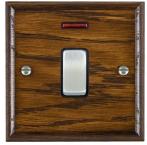

#### **WODDPNSC-B**

Woods Ovolo Dark Oak 1 gang 20AX Double Pole Rocker and Neon Satin Chrome/Black

## Item Image