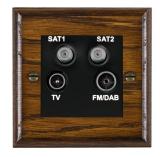

#### **WODDENTB**

Woods Ovolo Dark Oak Non-Isolated TV+FM+SAT1+SAT2 Quadplexer 2in/4out (DAB Compatible) Black

## Item Image

# 

| Primary Range                                                                                                                                   | Woods                                                                                                         |                                                                                                                                                                                  |
|-------------------------------------------------------------------------------------------------------------------------------------------------|---------------------------------------------------------------------------------------------------------------|----------------------------------------------------------------------------------------------------------------------------------------------------------------------------------|
| Insert Type                                                                                                                                     | Non-Isolated TV+FM+SAT1+SAT2 Quadplexer 2in/4out (DAB Compatible)                                             |                                                                                                                                                                                  |
| Plate Finish                                                                                                                                    | Woods Ovolo Dark Oak                                                                                          |                                                                                                                                                                                  |
| Insert Colour                                                                                                                                   | Black                                                                                                         |                                                                                                                                                                                  |
| EAN13 Barcode                                                                                                                                   | 5017504331085                                                                                                 |                                                                                                                                                                                  |
| Dimensions (Nominal)                                                                                                                            | Single: Height = 88.0mm Width = 88.0mm Depth = 13.5mm                                                         |                                                                                                                                                                                  |
| Fixing Hole Centres                                                                                                                             | Box Fixing = 60.3mm Grid Fixing = N/A                                                                         |                                                                                                                                                                                  |
| Minimum Wall Box Depth                                                                                                                          | 35mm                                                                                                          |                                                                                                                                                                                  |
| Switched Poles                                                                                                                                  | N/A                                                                                                           |                                                                                                                                                                                  |
| IP Rating                                                                                                                                       | IP2XD                                                                                                         |                                                                                                                                                                                  |
| Contact Gap Minimum                                                                                                                             | N/A                                                                                                           |                                                                                                                                                                                  |
| Earth Terminal Capacity 1                                                                                                                       | 5 x 1mm2                                                                                                      |                                                                                                                                                                                  |
| Earth Terminal Capacity 2                                                                                                                       | 4 x 1.5mm2                                                                                                    |                                                                                                                                                                                  |
| Earth Terminal Capacity 3                                                                                                                       | 3 x 2.5mm2                                                                                                    |                                                                                                                                                                                  |
| Earth Terminal Capacity 4                                                                                                                       | 1 x 4mm2 Multi-strand                                                                                         |                                                                                                                                                                                  |
| Earth Terminal Capacity 5                                                                                                                       | 1 x 6mm2                                                                                                      |                                                                                                                                                                                  |
| Product Class 1                                                                                                                                 | Must be earthed (ref BS7671 415.2.1)                                                                          |                                                                                                                                                                                  |
| Ambient Operating Temperature                                                                                                                   | -5° to +40°C                                                                                                  |                                                                                                                                                                                  |
| Recommended Location                                                                                                                            | Internal Use Only                                                                                             |                                                                                                                                                                                  |
| Maximum Installation Altitude                                                                                                                   | 2000m                                                                                                         |                                                                                                                                                                                  |
| EuroFix Additional Notes                                                                                                                        | Quadplexer for use with combined TV FM and Satellite Signals (DAB compatible)                                 |                                                                                                                                                                                  |
| Frequencies 1                                                                                                                                   | TV=5-68 MHz 125-860 MHz                                                                                       |                                                                                                                                                                                  |
| Frequencies 2                                                                                                                                   | FM=88-108 MHz                                                                                                 |                                                                                                                                                                                  |
| Frequencies 3                                                                                                                                   | SAT DC=950-2200 MHz                                                                                           |                                                                                                                                                                                  |
| All products listed conform to current British or<br>European standard and the product information is<br>correct at the time of going to press. | All accessories are manufactured under an accredited BS EN ISO 9001 : 2015 Quality Management System.         | It is the policy of the company to improve products as part of our development programme.  Therefore, we reserve the right to alter designs and dimensions without prior notice. |
| Illustrations and diagrams are reproduced within the limitations of reproduction and printing process and are not binding.                      | Due to manufacturing processes we cannot guarantee an exact colour match and shadings of of certain finishes. | Correct as at 17 October 2018 12:07 PM<br>E&OE                                                                                                                                   |
|                                                                                                                                                 |                                                                                                               |                                                                                                                                                                                  |