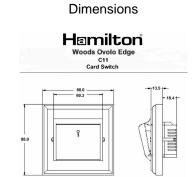

## Wiring Line Neutral Hamilton LITESTAT 10A(BAX) 230V 50Hz u BS EN 60669-2-3-2006 MC50-CARICKEYSWT Or Law Commandary de Egylay Hamilton

|                                                                                                                                                 | BS EN 60569-2-3:2006<br>MD50-CARDKEYSWT                                                               |                                                                                                                                                                                          |
|-------------------------------------------------------------------------------------------------------------------------------------------------|-------------------------------------------------------------------------------------------------------|------------------------------------------------------------------------------------------------------------------------------------------------------------------------------------------|
| Primary Range                                                                                                                                   | Woods                                                                                                 |                                                                                                                                                                                          |
| Insert Type                                                                                                                                     | 1 gang 10A (6AX) Card Switch On/Off with Blue LED Locator                                             |                                                                                                                                                                                          |
| Plate Finish                                                                                                                                    | Woods Ovolo Dark Oak                                                                                  |                                                                                                                                                                                          |
| Insert Colour                                                                                                                                   | Satin Chrome/White                                                                                    |                                                                                                                                                                                          |
| EAN13 Barcode                                                                                                                                   | 5017504337919                                                                                         |                                                                                                                                                                                          |
| Dimensions (Nominal)                                                                                                                            | Single: Height = 88.0mm Width = 88.0mm Depth = 13.5mm                                                 |                                                                                                                                                                                          |
| Fixing Hole Centres                                                                                                                             | Box Fixing = 60.3mm Grid Fixing = N/A                                                                 |                                                                                                                                                                                          |
| Minimum Wall Box Depth                                                                                                                          | 35mm                                                                                                  |                                                                                                                                                                                          |
| Switched Poles                                                                                                                                  | Single                                                                                                |                                                                                                                                                                                          |
| Current Rating                                                                                                                                  | 10A (6AX)                                                                                             |                                                                                                                                                                                          |
| Voltage                                                                                                                                         | 220/250V AC                                                                                           |                                                                                                                                                                                          |
| Maximum Load                                                                                                                                    | 10 Amp (6 Amp inductive)                                                                              |                                                                                                                                                                                          |
| Mains Frequency                                                                                                                                 | 50Hz                                                                                                  |                                                                                                                                                                                          |
| IP Rating                                                                                                                                       | IP2XD                                                                                                 |                                                                                                                                                                                          |
| Contact Gap Minimum                                                                                                                             | 3mm                                                                                                   |                                                                                                                                                                                          |
| Terminal Capacity 1                                                                                                                             | 3 x 1mm2                                                                                              |                                                                                                                                                                                          |
| Terminal Capacity 2                                                                                                                             | 2 x 1.5mm2                                                                                            |                                                                                                                                                                                          |
| Terminal Capacity 3                                                                                                                             | 1 x 2.5mm2                                                                                            |                                                                                                                                                                                          |
| Earth Terminal Capacity 1                                                                                                                       | 5 x 1mm2                                                                                              |                                                                                                                                                                                          |
| Earth Terminal Capacity 2                                                                                                                       | 4 x 1.5mm2                                                                                            |                                                                                                                                                                                          |
| Earth Terminal Capacity 3                                                                                                                       | 3 x 2.5mm2                                                                                            |                                                                                                                                                                                          |
| Earth Terminal Capacity 4                                                                                                                       | 1 x 4mm2 Multi-strand                                                                                 |                                                                                                                                                                                          |
| Earth Terminal Capacity 5                                                                                                                       | 1 x 6mm2                                                                                              |                                                                                                                                                                                          |
| Product Class 1                                                                                                                                 | Must be earthed                                                                                       |                                                                                                                                                                                          |
| Ambient Operating Temperature                                                                                                                   | -5° to +40°C                                                                                          |                                                                                                                                                                                          |
| Recommended Location                                                                                                                            | Internal Use Only                                                                                     |                                                                                                                                                                                          |
| Maximum Installation Altitude                                                                                                                   | 2000m                                                                                                 |                                                                                                                                                                                          |
| Standard/Approval                                                                                                                               | BS EN 60669-2-3                                                                                       |                                                                                                                                                                                          |
| Additional Notes                                                                                                                                | Adjustable Time Delay 10 seconds - 5 minutes. Suitable for 44mm and 54mm width Hotel Key Cards        |                                                                                                                                                                                          |
| All products listed conform to current British or<br>European standard and the product information is<br>correct at the time of going to press. | All accessories are manufactured under an accredited BS EN ISO 9001 : 2015 Quality Management System. | It is the policy of the company to improve products<br>as part of our development programme.<br>Therefore, we reserve the right to alter designs<br>and dimensions without prior notice. |
| Illustrations and diagrams are reproduced within the limitations of reproduction and printing process and are not binding.                      | Due to manufacturing processes we cannot guarantee an exact colour match and shadings of              | Correct as at 17 October 2018 12:07 PM<br>E&OE                                                                                                                                           |