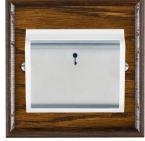

## WODC11SC-W

Woods Ovolo Dark Oak 1 gang 10A (6AX) Card Switch On/Off with Blue LED Locator Satin Chrome/White

## Item Image