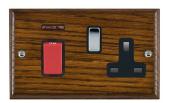

## WOD45SS1BC-B

Woods Ovolo Dark Oak 45A Double Pole Rocker + Neon + 13A Switched Socket Red+Bright Chrome/Black

Item Image

Wiring

Dimensions

| Primary Range                                                                                                                                   | Woods                                                                                                 |                                                                                                                                                                                  |
|-------------------------------------------------------------------------------------------------------------------------------------------------|-------------------------------------------------------------------------------------------------------|----------------------------------------------------------------------------------------------------------------------------------------------------------------------------------|
| Insert Type                                                                                                                                     | 45A Double Pole Red Rocker + Neon + 13A Switched Socket                                               |                                                                                                                                                                                  |
| Plate Finish                                                                                                                                    | Woods Ovolo Dark Oak                                                                                  |                                                                                                                                                                                  |
| Insert Colour                                                                                                                                   | Red+Bright Chrome/Black                                                                               |                                                                                                                                                                                  |
| EAN13 Barcode                                                                                                                                   | 5017504334703                                                                                         |                                                                                                                                                                                  |
| Dimensions (Nominal)                                                                                                                            | Double: Height = 88.0mm Width = 146.0mm Depth = 13.5mm                                                |                                                                                                                                                                                  |
| Fixing Hole Centres                                                                                                                             | Box Fixing = 120.6mm Grid Fixing = N/A                                                                |                                                                                                                                                                                  |
| Minimum Wall Box Depth                                                                                                                          | 35mm                                                                                                  |                                                                                                                                                                                  |
| Switched Poles                                                                                                                                  | Double                                                                                                |                                                                                                                                                                                  |
| Current Rating                                                                                                                                  | Switch 45 Amp Socket 13 Amp                                                                           |                                                                                                                                                                                  |
| Voltage                                                                                                                                         | 220/250V AC                                                                                           |                                                                                                                                                                                  |
| Maximum Load                                                                                                                                    | Switch 45 Amp Socket 13                                                                               |                                                                                                                                                                                  |
| Mains Frequency                                                                                                                                 | 50Hz                                                                                                  |                                                                                                                                                                                  |
| IP Rating                                                                                                                                       | IP2XD                                                                                                 |                                                                                                                                                                                  |
| Contact Gap Minimum                                                                                                                             | 3mm                                                                                                   |                                                                                                                                                                                  |
| Terminal Capacity 1                                                                                                                             | 3 x 6mm2                                                                                              |                                                                                                                                                                                  |
| Terminal Capacity 2                                                                                                                             | 2 x 10mm2                                                                                             |                                                                                                                                                                                  |
| Terminal Capacity 3                                                                                                                             | 1 x 16mm2                                                                                             |                                                                                                                                                                                  |
| Earth Terminal Capacity 1                                                                                                                       | 3 x 6mm2                                                                                              |                                                                                                                                                                                  |
| Earth Terminal Capacity 2                                                                                                                       | 2 x 10mm2                                                                                             |                                                                                                                                                                                  |
| Earth Terminal Capacity 3                                                                                                                       | 1 x 16mm2                                                                                             |                                                                                                                                                                                  |
| Product Class 1                                                                                                                                 | Must be earthed                                                                                       |                                                                                                                                                                                  |
| Ambient Operating Temperature                                                                                                                   | -5° to +40°C                                                                                          |                                                                                                                                                                                  |
| Recommended Location                                                                                                                            | Internal Use Only                                                                                     |                                                                                                                                                                                  |
| Maximum Installation Altitude                                                                                                                   | 2000m                                                                                                 |                                                                                                                                                                                  |
| Standard/Approval                                                                                                                               | BS 4177                                                                                               |                                                                                                                                                                                  |
| All products listed conform to current British or<br>European standard and the product information is<br>correct at the time of going to press. | All accessories are manufactured under an accredited BS EN ISO 9001 : 2015 Quality Management System. | It is the policy of the company to improve products as part of our development programme.  Therefore, we reserve the right to alter designs and dimensions without prior notice. |
| Illustrations and diagrams are reproduced within the limitations of reproduction and printing                                                   | Due to manufacturing processes we cannot guarantee an exact colour match and shadings of              | Correct as at 17 October 2018 12:06 PM<br>E&OE                                                                                                                                   |