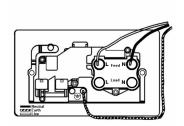

## WOD45SS1BC-B

Woods Ovolo Dark Oak 45A Double Pole Rocker + Neon + 13A Switched Socket Red+Bright Chrome/Black

Item Image

Wiring

Dimensions

| Primary Range                                                                                                                                   | Woods                                                                                                 |                                                                                                                                                                                  |
|-------------------------------------------------------------------------------------------------------------------------------------------------|-------------------------------------------------------------------------------------------------------|----------------------------------------------------------------------------------------------------------------------------------------------------------------------------------|
| Insert Type                                                                                                                                     | 45A Double Pole Red Rocker + Neon + 13A Switched Socket                                               |                                                                                                                                                                                  |
| Plate Finish                                                                                                                                    | Woods Ovolo Dark Oak                                                                                  |                                                                                                                                                                                  |
| Insert Colour                                                                                                                                   | Red+Bright Chrome/Black                                                                               |                                                                                                                                                                                  |
| EAN13 Barcode                                                                                                                                   | 5017504334703                                                                                         |                                                                                                                                                                                  |
| Dimensions (Nominal)                                                                                                                            | Double: Height = 88.0mm Width = 146.0mm Depth = 13.5mm                                                |                                                                                                                                                                                  |
| Fixing Hole Centres                                                                                                                             | Box Fixing = 120.6mm Grid Fixing = N/A                                                                |                                                                                                                                                                                  |
| Minimum Wall Box Depth                                                                                                                          | 35mm                                                                                                  |                                                                                                                                                                                  |
| Switched Poles                                                                                                                                  | Double                                                                                                |                                                                                                                                                                                  |
| Current Rating                                                                                                                                  | Switch 45 Amp Socket 13 Amp                                                                           |                                                                                                                                                                                  |
| Voltage                                                                                                                                         | 220/250V AC                                                                                           |                                                                                                                                                                                  |
| Maximum Load                                                                                                                                    | Switch 45 Amp Socket 13                                                                               |                                                                                                                                                                                  |
| Mains Frequency                                                                                                                                 | 50Hz                                                                                                  |                                                                                                                                                                                  |
| IP Rating                                                                                                                                       | IP2XD                                                                                                 |                                                                                                                                                                                  |
| Contact Gap Minimum                                                                                                                             | 3mm                                                                                                   |                                                                                                                                                                                  |
| Terminal Capacity 1                                                                                                                             | 3 x 6mm2                                                                                              |                                                                                                                                                                                  |
| Terminal Capacity 2                                                                                                                             | 2 x 10mm2                                                                                             |                                                                                                                                                                                  |
| Terminal Capacity 3                                                                                                                             | 1 x 16mm2                                                                                             |                                                                                                                                                                                  |
| Earth Terminal Capacity 1                                                                                                                       | 3 x 6mm2                                                                                              |                                                                                                                                                                                  |
| Earth Terminal Capacity 2                                                                                                                       | 2 x 10mm2                                                                                             |                                                                                                                                                                                  |
| Earth Terminal Capacity 3                                                                                                                       | 1 x 16mm2                                                                                             |                                                                                                                                                                                  |
| Product Class 1                                                                                                                                 | Must be earthed                                                                                       |                                                                                                                                                                                  |
| Ambient Operating Temperature                                                                                                                   | -5° to +40°C                                                                                          |                                                                                                                                                                                  |
| Recommended Location                                                                                                                            | Internal Use Only                                                                                     |                                                                                                                                                                                  |
| Maximum Installation Altitude                                                                                                                   | 2000m                                                                                                 |                                                                                                                                                                                  |
| Standard/Approval                                                                                                                               | BS 4177                                                                                               |                                                                                                                                                                                  |
| All products listed conform to current British or<br>European standard and the product information is<br>correct at the time of going to press. | All accessories are manufactured under an accredited BS EN ISO 9001 : 2015 Quality Management System. | It is the policy of the company to improve products as part of our development programme.  Therefore, we reserve the right to alter designs and dimensions without prior notice. |
| Illustrations and diagrams are reproduced within the limitations of reproduction and printing                                                   | Due to manufacturing processes we cannot guarantee an exact colour match and shadings of              | Correct as at 17 October 2018 12:06 PM<br>E&OE                                                                                                                                   |