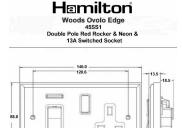

## WOD45SS1BC-B

Woods Ovolo Dark Oak 45A Double Pole Rocker + Neon + 13A Switched Socket Red+Bright Chrome/Black

Item Image

Wiring

Dimensions

| Primary Range                                                                                                                                   | Woods                                                                                                 |                                                                                                                                                                                  |
|-------------------------------------------------------------------------------------------------------------------------------------------------|-------------------------------------------------------------------------------------------------------|----------------------------------------------------------------------------------------------------------------------------------------------------------------------------------|
| Insert Type                                                                                                                                     | 45A Double Pole Red Rocker + Neon + 13A Switched Socket                                               |                                                                                                                                                                                  |
| Plate Finish                                                                                                                                    | Woods Ovolo Dark Oak                                                                                  |                                                                                                                                                                                  |
| Insert Colour                                                                                                                                   | Red+Bright Chrome/Black                                                                               |                                                                                                                                                                                  |
| EAN13 Barcode                                                                                                                                   | 5017504334703                                                                                         |                                                                                                                                                                                  |
| Dimensions (Nominal)                                                                                                                            | Double: Height = 88.0mm Width = 146.0mm Depth = 13.5mm                                                |                                                                                                                                                                                  |
| Fixing Hole Centres                                                                                                                             | Box Fixing = 120.6mm Grid Fixing = N/A                                                                |                                                                                                                                                                                  |
| Minimum Wall Box Depth                                                                                                                          | 35mm                                                                                                  |                                                                                                                                                                                  |
| Switched Poles                                                                                                                                  | Double                                                                                                |                                                                                                                                                                                  |
| Current Rating                                                                                                                                  | Switch 45 Amp Socket 13 Amp                                                                           |                                                                                                                                                                                  |
| Voltage                                                                                                                                         | 220/250V AC                                                                                           |                                                                                                                                                                                  |
| Maximum Load                                                                                                                                    | Switch 45 Amp Socket 13                                                                               |                                                                                                                                                                                  |
| Mains Frequency                                                                                                                                 | 50Hz                                                                                                  |                                                                                                                                                                                  |
| IP Rating                                                                                                                                       | IP2XD                                                                                                 |                                                                                                                                                                                  |
| Contact Gap Minimum                                                                                                                             | 3mm                                                                                                   |                                                                                                                                                                                  |
| Terminal Capacity 1                                                                                                                             | 3 x 6mm2                                                                                              |                                                                                                                                                                                  |
| Terminal Capacity 2                                                                                                                             | 2 x 10mm2                                                                                             |                                                                                                                                                                                  |
| Terminal Capacity 3                                                                                                                             | 1 x 16mm2                                                                                             |                                                                                                                                                                                  |
| Earth Terminal Capacity 1                                                                                                                       | 3 x 6mm2                                                                                              |                                                                                                                                                                                  |
| Earth Terminal Capacity 2                                                                                                                       | 2 x 10mm2                                                                                             |                                                                                                                                                                                  |
| Earth Terminal Capacity 3                                                                                                                       | 1 x 16mm2                                                                                             |                                                                                                                                                                                  |
| Product Class 1                                                                                                                                 | Must be earthed                                                                                       |                                                                                                                                                                                  |
| Ambient Operating Temperature                                                                                                                   | -5° to +40°C                                                                                          |                                                                                                                                                                                  |
| Recommended Location                                                                                                                            | Internal Use Only                                                                                     |                                                                                                                                                                                  |
| Maximum Installation Altitude                                                                                                                   | 2000m                                                                                                 |                                                                                                                                                                                  |
| Standard/Approval                                                                                                                               | BS 4177                                                                                               |                                                                                                                                                                                  |
| All products listed conform to current British or<br>European standard and the product information is<br>correct at the time of going to press. | All accessories are manufactured under an accredited BS EN ISO 9001 : 2015 Quality Management System. | It is the policy of the company to improve products as part of our development programme.  Therefore, we reserve the right to alter designs and dimensions without prior notice. |
| Illustrations and diagrams are reproduced within the limitations of reproduction and printing                                                   | Due to manufacturing processes we cannot guarantee an exact colour match and shadings of              | Correct as at 17 October 2018 12:06 PM<br>E&OE                                                                                                                                   |