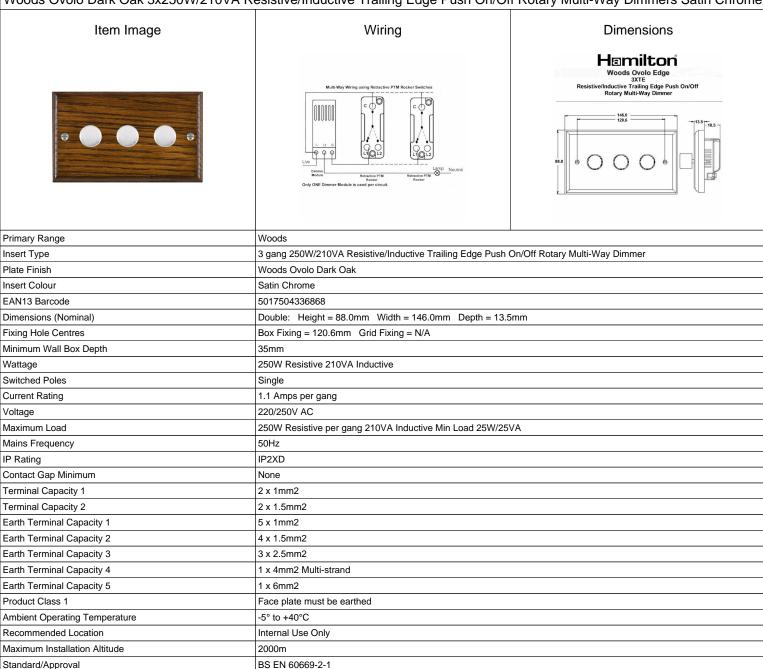

## **WOD3XTESC**

Woods Ovolo Dark Oak 3x250W/210VA Resistive/Inductive Trailing Edge Push On/Off Rotary Multi-Way Dimmers Satin Chrome

SL

making connections beautifully

| Wiring Accessories • Circuit Protection • Smart Lighting Control & Multi-room Audio                                                             |                                                                                                                                                                                                                                                                                                                                                                                                                                                                                                                                                                                                                                                                                                                                              |                                                                                                                                                                                          |
|-------------------------------------------------------------------------------------------------------------------------------------------------|----------------------------------------------------------------------------------------------------------------------------------------------------------------------------------------------------------------------------------------------------------------------------------------------------------------------------------------------------------------------------------------------------------------------------------------------------------------------------------------------------------------------------------------------------------------------------------------------------------------------------------------------------------------------------------------------------------------------------------------------|------------------------------------------------------------------------------------------------------------------------------------------------------------------------------------------|
| WOD3XTESC                                                                                                                                       |                                                                                                                                                                                                                                                                                                                                                                                                                                                                                                                                                                                                                                                                                                                                              |                                                                                                                                                                                          |
| Woods Ovolo Dark Oak 3x250W/210VA Resistive/Inductive Trailing Edge Push On/Off Rotary Multi-Way Dimmers Satin Chrome                           |                                                                                                                                                                                                                                                                                                                                                                                                                                                                                                                                                                                                                                                                                                                                              |                                                                                                                                                                                          |
| Additional Notes                                                                                                                                | TRAILING EDGE TECHNOLOGY DIMMERS. Are suitable for control of both resistive and inductive loads. When used for dimming low voltage electronic halogen transformers it must be noted that the dimmer controls the primary side of the transformer. Tungsten filament GU10 lamps must be branded with a fuse base. When using mains voltagehalogen lamps-dimmers should be de-rated by 25%. When dimming LED lamps de-rated by 75% - please contact our Technical for compatibility. When using mains voltage halogen load transformer - maximum rating is 210VA. NOTE: For multi-way switching a push to make retractive switch should be installed in the other positions. (Note:standard two way switches will not work with this product) |                                                                                                                                                                                          |
| All products listed conform to current British or<br>European standard and the product information is<br>correct at the time of going to press. | All accessories are manufactured under an accredited BS EN ISO 9001 : 2015 Quality Management System.                                                                                                                                                                                                                                                                                                                                                                                                                                                                                                                                                                                                                                        | It is the policy of the company to improve products<br>as part of our development programme.<br>Therefore, we reserve the right to alter designs<br>and dimensions without prior notice. |
| Illustrations and diagrams are reproduced within the limitations of reproduction and printing process and are not binding.                      | Due to manufacturing processes we cannot guarantee an exact colour match and shadings of of certain finishes.                                                                                                                                                                                                                                                                                                                                                                                                                                                                                                                                                                                                                                | Correct as at 17 October 2018 12:06 PM<br>E&OE                                                                                                                                           |