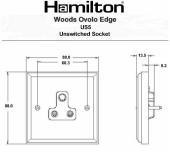

### **Dimensions**

| V. T.                                                                                                       | Live                                                                                                  |                                                                                                                                                                                  |
|-------------------------------------------------------------------------------------------------------------------------------------------------|-------------------------------------------------------------------------------------------------------|----------------------------------------------------------------------------------------------------------------------------------------------------------------------------------|
| Primary Range                                                                                                                                   | Woods                                                                                                 |                                                                                                                                                                                  |
| Insert Type                                                                                                                                     | 1 gang 5A Unswitched Socket                                                                           |                                                                                                                                                                                  |
| Plate Finish                                                                                                                                    | Woods Ovolo Antique Mahogany                                                                          |                                                                                                                                                                                  |
| Insert Colour                                                                                                                                   | White                                                                                                 |                                                                                                                                                                                  |
| EAN13 Barcode                                                                                                                                   | 5017504340056                                                                                         |                                                                                                                                                                                  |
| Dimensions (Nominal)                                                                                                                            | Single: Height = 88.0mm Width = 88.0mm Depth = 13.5mm                                                 |                                                                                                                                                                                  |
| Fixing Hole Centres                                                                                                                             | Box Fixing = 60.3mm Grid Fixing = N/A                                                                 |                                                                                                                                                                                  |
| Minimum Wall Box Depth                                                                                                                          | 35mm                                                                                                  |                                                                                                                                                                                  |
| Switched Poles                                                                                                                                  | None                                                                                                  |                                                                                                                                                                                  |
| Current Rating                                                                                                                                  | 5 Amp                                                                                                 |                                                                                                                                                                                  |
| Voltage                                                                                                                                         | 220/250V AC                                                                                           |                                                                                                                                                                                  |
| Maximum Load                                                                                                                                    | 5 Amp                                                                                                 |                                                                                                                                                                                  |
| Mains Frequency                                                                                                                                 | 50Hz                                                                                                  |                                                                                                                                                                                  |
| IP Rating                                                                                                                                       | IP2XD                                                                                                 |                                                                                                                                                                                  |
| Contact Gap Minimum                                                                                                                             | None                                                                                                  |                                                                                                                                                                                  |
| Terminal Capacity 1                                                                                                                             | 5 x 1mm2                                                                                              |                                                                                                                                                                                  |
| Terminal Capacity 2                                                                                                                             | 4 x 1.5mm2                                                                                            |                                                                                                                                                                                  |
| Terminal Capacity 3                                                                                                                             | 2 x 2.5mm2                                                                                            |                                                                                                                                                                                  |
| Terminal Capacity 4                                                                                                                             | 1 x 4mm2                                                                                              |                                                                                                                                                                                  |
| Earth Terminal Capacity 1                                                                                                                       | 5 x 1mm2                                                                                              |                                                                                                                                                                                  |
| Earth Terminal Capacity 2                                                                                                                       | 4 x 1.5mm2                                                                                            |                                                                                                                                                                                  |
| Earth Terminal Capacity 3                                                                                                                       | 2 x 2.5mm2                                                                                            |                                                                                                                                                                                  |
| Earth Terminal Capacity 4                                                                                                                       | 1 x 4mm2                                                                                              |                                                                                                                                                                                  |
| Product Class 1                                                                                                                                 | Must be earthed                                                                                       |                                                                                                                                                                                  |
| Ambient Operating Temperature                                                                                                                   | -5° to +40°C                                                                                          |                                                                                                                                                                                  |
| Recommended Location                                                                                                                            | Internal Use Only                                                                                     |                                                                                                                                                                                  |
| Maximum Installation Altitude                                                                                                                   | 2000m                                                                                                 |                                                                                                                                                                                  |
| Standard/Approval                                                                                                                               | BS 546                                                                                                |                                                                                                                                                                                  |
| Additional Notes                                                                                                                                | Shuttered: Yes                                                                                        |                                                                                                                                                                                  |
| All products listed conform to current British or<br>European standard and the product information is<br>correct at the time of going to press. | All accessories are manufactured under an accredited BS EN ISO 9001 : 2015 Quality Management System. | It is the policy of the company to improve products as part of our development programme.  Therefore, we reserve the right to alter designs and dimensions without prior notice. |
| Illustrations and diagrams are reproduced within the limitations of reproduction and printing                                                   | Due to manufacturing processes we cannot guarantee an exact colour match and shadings of              | Correct as at 17 October 2018 12:06 PM<br>E&OE                                                                                                                                   |