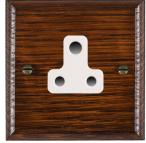

## **WOAUS5W**

Woods Ovolo Antique Mahogany 1 gang 5A Unswitched Socket White

## Item Image