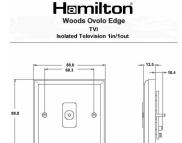

### Dimensions

| Primary Range                                                                                                                                   | Woods                                                                                                         |                                                                                                                                                                                        |
|-------------------------------------------------------------------------------------------------------------------------------------------------|---------------------------------------------------------------------------------------------------------------|----------------------------------------------------------------------------------------------------------------------------------------------------------------------------------------|
| Insert Type                                                                                                                                     | 1 gang Isolated TV 1in/1out                                                                                   |                                                                                                                                                                                        |
| Plate Finish                                                                                                                                    | Woods Ovolo Antique Mahogany                                                                                  |                                                                                                                                                                                        |
| Insert Colour                                                                                                                                   | Black                                                                                                         |                                                                                                                                                                                        |
| EAN13 Barcode                                                                                                                                   | 5017504341626                                                                                                 |                                                                                                                                                                                        |
| Dimensions (Nominal)                                                                                                                            | Single: Height = 88.0mm Width = 88.0mm Depth = 13.5mm                                                         |                                                                                                                                                                                        |
| Fixing Hole Centres                                                                                                                             | Box Fixing = 60.3mm Grid Fixing = N/A                                                                         |                                                                                                                                                                                        |
| Minimum Wall Box Depth                                                                                                                          | 25mm                                                                                                          |                                                                                                                                                                                        |
| Switched Poles                                                                                                                                  | N/A                                                                                                           |                                                                                                                                                                                        |
| IP Rating                                                                                                                                       | IP2XD                                                                                                         |                                                                                                                                                                                        |
| Contact Gap Minimum                                                                                                                             | N/A                                                                                                           |                                                                                                                                                                                        |
| Earth Terminal Capacity 1                                                                                                                       | 5 x 1mm2                                                                                                      |                                                                                                                                                                                        |
| Earth Terminal Capacity 2                                                                                                                       | 4 x 1.5mm2                                                                                                    |                                                                                                                                                                                        |
| Earth Terminal Capacity 3                                                                                                                       | 3 x 2.5mm2                                                                                                    |                                                                                                                                                                                        |
| Earth Terminal Capacity 4                                                                                                                       | 1 x 4mm2 Multi-strand                                                                                         |                                                                                                                                                                                        |
| Earth Terminal Capacity 5                                                                                                                       | 1 x 6mm2                                                                                                      |                                                                                                                                                                                        |
| Product Class 1                                                                                                                                 | Must be earthed (ref BS7671 415.2.1)                                                                          |                                                                                                                                                                                        |
| Ambient Operating Temperature                                                                                                                   | -5° to +40°C                                                                                                  |                                                                                                                                                                                        |
| Recommended Location                                                                                                                            | Internal Use Only                                                                                             |                                                                                                                                                                                        |
| Maximum Installation Altitude                                                                                                                   | 2000m                                                                                                         |                                                                                                                                                                                        |
| All products listed conform to current British or<br>European standard and the product information is<br>correct at the time of going to press. | All accessories are manufactured under an accredited BS EN ISO 9001 : 2015 Quality Management System.         | It is the policy of the company to improve products<br>as part of our development programme.  Therefore, we reserve the right to alter designs<br>and dimensions without prior notice. |
| Illustrations and diagrams are reproduced within the limitations of reproduction and printing process and are not binding.                      | Due to manufacturing processes we cannot guarantee an exact colour match and shadings of of certain finishes. | Correct as at 17 October 2018 12:06 PM<br>E&OE                                                                                                                                         |