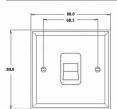

# Pin BT Wiring Schedule Colour Codes: Striped Wires T GREEN / White BLUE / White GREEN / White GREEN / White HITE / Orange WHITE / Blue WHITE / Blue MHITE / Green Main Wire Colour shown in CAPITALS

Incoming Telephone Cable On 4 wire systems, Pin 1 and 6 are not connected.

The maximum REN that can be connected to any one exchange line is 4. Any number of sockets may be connected. All sockets are connected in parallel. ie Pin 1 to Pin 1; Pin 2 to Pin 2; etc. as shown in the diagram above.