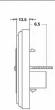

#### **Dimensions**

### Hamilton

Woods Ovolo Edge TCS Telephone Slave Socket

| Primary Range                                                                                                                                   | Woods                                                                                                         |                                                                                                                                                                                        |
|-------------------------------------------------------------------------------------------------------------------------------------------------|---------------------------------------------------------------------------------------------------------------|----------------------------------------------------------------------------------------------------------------------------------------------------------------------------------------|
| Insert Type                                                                                                                                     | 1 gang Telephone Slave                                                                                        |                                                                                                                                                                                        |
| Plate Finish                                                                                                                                    | Woods Ovolo Antique Mahogany                                                                                  |                                                                                                                                                                                        |
| Insert Colour                                                                                                                                   | White                                                                                                         |                                                                                                                                                                                        |
| EAN13 Barcode                                                                                                                                   | 5017504340650                                                                                                 |                                                                                                                                                                                        |
| Dimensions (Nominal)                                                                                                                            | Single: Height = 88.0mm Width = 88.0mm Depth = 13.5mm                                                         |                                                                                                                                                                                        |
| Fixing Hole Centres                                                                                                                             | Box Fixing = 60.3mm Grid Fixing = N/A                                                                         |                                                                                                                                                                                        |
| Minimum Wall Box Depth                                                                                                                          | 25mm                                                                                                          |                                                                                                                                                                                        |
| Switched Poles                                                                                                                                  | N/A                                                                                                           |                                                                                                                                                                                        |
| IP Rating                                                                                                                                       | IP2XD                                                                                                         |                                                                                                                                                                                        |
| Contact Gap Minimum                                                                                                                             | N/A                                                                                                           |                                                                                                                                                                                        |
| Earth Terminal Capacity 1                                                                                                                       | 5 x 1mm2                                                                                                      |                                                                                                                                                                                        |
| Earth Terminal Capacity 2                                                                                                                       | 4 x 1.5mm2                                                                                                    |                                                                                                                                                                                        |
| Earth Terminal Capacity 3                                                                                                                       | 3 x 2.5mm2                                                                                                    |                                                                                                                                                                                        |
| Earth Terminal Capacity 4                                                                                                                       | 1 x 4mm2 Multi-strand                                                                                         |                                                                                                                                                                                        |
| Earth Terminal Capacity 5                                                                                                                       | 1 x 6mm2                                                                                                      |                                                                                                                                                                                        |
| Product Class 1                                                                                                                                 | Must be earthed (ref BS7671 415.2.1)                                                                          |                                                                                                                                                                                        |
| Ambient Operating Temperature                                                                                                                   | -5° to +40°C                                                                                                  |                                                                                                                                                                                        |
| Recommended Location                                                                                                                            | Internal Use Only                                                                                             |                                                                                                                                                                                        |
| Maximum Installation Altitude                                                                                                                   | 2000m                                                                                                         |                                                                                                                                                                                        |
| All products listed conform to current British or<br>European standard and the product information is<br>correct at the time of going to press. | All accessories are manufactured under an accredited BS EN ISO 9001 : 2015 Quality Management System.         | It is the policy of the company to improve products<br>as part of our development programme.  Therefore, we reserve the right to alter designs<br>and dimensions without prior notice. |
| Illustrations and diagrams are reproduced within<br>the limitations of reproduction and printing<br>process and are not binding.                | Due to manufacturing processes we cannot guarantee an exact colour match and shadings of of certain finishes. | Correct as at 17 October 2018 12:06 PM<br>E&OE                                                                                                                                         |