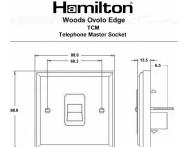

### Wiring

#### **Dimensions**

| Primary Range                                                                                                                                   | Woods                                                                                                               |                                                                                                                                                                                          |
|-------------------------------------------------------------------------------------------------------------------------------------------------|---------------------------------------------------------------------------------------------------------------------|------------------------------------------------------------------------------------------------------------------------------------------------------------------------------------------|
| Insert Type                                                                                                                                     | 1 gang Telephone Master                                                                                             |                                                                                                                                                                                          |
| Plate Finish                                                                                                                                    | Woods Ovolo Antique Mahogany                                                                                        |                                                                                                                                                                                          |
| Insert Colour                                                                                                                                   | White                                                                                                               |                                                                                                                                                                                          |
| EAN13 Barcode                                                                                                                                   | 5017504340643                                                                                                       |                                                                                                                                                                                          |
| Dimensions (Nominal)                                                                                                                            | Single: Height = 88.0mm Width = 88.0mm Depth = 13.5mm                                                               |                                                                                                                                                                                          |
| Fixing Hole Centres                                                                                                                             | Box Fixing = 60.3mm Grid Fixing = N/A                                                                               |                                                                                                                                                                                          |
| Minimum Wall Box Depth                                                                                                                          | 25mm                                                                                                                |                                                                                                                                                                                          |
| Switched Poles                                                                                                                                  | N/A                                                                                                                 |                                                                                                                                                                                          |
| IP Rating                                                                                                                                       | IP2XD                                                                                                               |                                                                                                                                                                                          |
| Contact Gap Minimum                                                                                                                             | N/A                                                                                                                 |                                                                                                                                                                                          |
| Earth Terminal Capacity 1                                                                                                                       | 5 x 1mm2                                                                                                            |                                                                                                                                                                                          |
| Earth Terminal Capacity 2                                                                                                                       | 4 x 1.5mm2                                                                                                          |                                                                                                                                                                                          |
| Earth Terminal Capacity 3                                                                                                                       | 3 x 2.5mm2                                                                                                          |                                                                                                                                                                                          |
| Earth Terminal Capacity 4                                                                                                                       | 1 x 4mm2 Multi-strand                                                                                               |                                                                                                                                                                                          |
| Earth Terminal Capacity 5                                                                                                                       | 1 x 6mm2                                                                                                            |                                                                                                                                                                                          |
| Product Class 1                                                                                                                                 | Must be earthed (ref BS7671 415.2.1)                                                                                |                                                                                                                                                                                          |
| Ambient Operating Temperature                                                                                                                   | -5° to +40°C                                                                                                        |                                                                                                                                                                                          |
| Recommended Location                                                                                                                            | Internal Use Only                                                                                                   |                                                                                                                                                                                          |
| Maximum Installation Altitude                                                                                                                   | 2000m                                                                                                               |                                                                                                                                                                                          |
| All products listed conform to current British or<br>European standard and the product information is<br>correct at the time of going to press. | All accessories are manufactured under an accredited BS EN ISO 9001 : 2015 Quality Management System.               | It is the policy of the company to improve products<br>as part of our development programme.<br>Therefore, we reserve the right to alter designs<br>and dimensions without prior notice. |
| Illustrations and diagrams are reproduced within<br>the limitations of reproduction and printing<br>process and are not binding.                | Due to manufacturing processes we cannot<br>guarantee an exact colour match and shadings of<br>of certain finishes. | Correct as at 17 October 2018 12:06 PM<br>E&OE                                                                                                                                           |