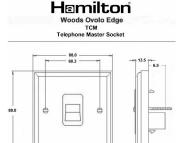

#### Dimensions

| Primary Range                                                                                                                                   | Woods                                                                                                               |                                                                                                                                                                                          |
|-------------------------------------------------------------------------------------------------------------------------------------------------|---------------------------------------------------------------------------------------------------------------------|------------------------------------------------------------------------------------------------------------------------------------------------------------------------------------------|
| Insert Type                                                                                                                                     | 1 gang Telephone Master                                                                                             |                                                                                                                                                                                          |
| Plate Finish                                                                                                                                    | Woods Ovolo Antique Mahogany                                                                                        |                                                                                                                                                                                          |
| Insert Colour                                                                                                                                   | Black                                                                                                               |                                                                                                                                                                                          |
| EAN13 Barcode                                                                                                                                   | 5017504341640                                                                                                       |                                                                                                                                                                                          |
| Dimensions (Nominal)                                                                                                                            | Single: Height = 88.0mm Width = 88.0mm Depth = 13.5mm                                                               |                                                                                                                                                                                          |
| Fixing Hole Centres                                                                                                                             | Box Fixing = 60.3mm Grid Fixing = N/A                                                                               |                                                                                                                                                                                          |
| Minimum Wall Box Depth                                                                                                                          | 25mm                                                                                                                |                                                                                                                                                                                          |
| Switched Poles                                                                                                                                  | N/A                                                                                                                 |                                                                                                                                                                                          |
| IP Rating                                                                                                                                       | IP2XD                                                                                                               |                                                                                                                                                                                          |
| Contact Gap Minimum                                                                                                                             | N/A                                                                                                                 |                                                                                                                                                                                          |
| Earth Terminal Capacity 1                                                                                                                       | 5 x 1mm2                                                                                                            |                                                                                                                                                                                          |
| Earth Terminal Capacity 2                                                                                                                       | 4 x 1.5mm2                                                                                                          |                                                                                                                                                                                          |
| Earth Terminal Capacity 3                                                                                                                       | 3 x 2.5mm2                                                                                                          |                                                                                                                                                                                          |
| Earth Terminal Capacity 4                                                                                                                       | 1 x 4mm2 Multi-strand                                                                                               |                                                                                                                                                                                          |
| Earth Terminal Capacity 5                                                                                                                       | 1 x 6mm2                                                                                                            |                                                                                                                                                                                          |
| Product Class 1                                                                                                                                 | Must be earthed (ref BS7671 415.2.1)                                                                                |                                                                                                                                                                                          |
| Ambient Operating Temperature                                                                                                                   | -5° to +40°C                                                                                                        |                                                                                                                                                                                          |
| Recommended Location                                                                                                                            | Internal Use Only                                                                                                   |                                                                                                                                                                                          |
| Maximum Installation Altitude                                                                                                                   | 2000m                                                                                                               |                                                                                                                                                                                          |
| All products listed conform to current British or<br>European standard and the product information is<br>correct at the time of going to press. | All accessories are manufactured under an accredited BS EN ISO 9001 : 2015 Quality Management System.               | It is the policy of the company to improve products<br>as part of our development programme.<br>Therefore, we reserve the right to alter designs<br>and dimensions without prior notice. |
| Illustrations and diagrams are reproduced within<br>the limitations of reproduction and printing<br>process and are not binding.                | Due to manufacturing processes we cannot<br>guarantee an exact colour match and shadings of<br>of certain finishes. | Correct as at 17 October 2018 12:06 PM<br>E&OE                                                                                                                                           |