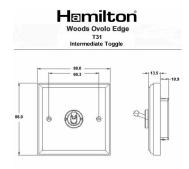

## **Dimensions**

| Primary Range                                                                                                                                   | Woods                                                                                                     |                                                                                                                                                                                  |  |
|-------------------------------------------------------------------------------------------------------------------------------------------------|-----------------------------------------------------------------------------------------------------------|----------------------------------------------------------------------------------------------------------------------------------------------------------------------------------|--|
| Insert Type                                                                                                                                     | 1 gang 20AX Intermediate Toggle                                                                           |                                                                                                                                                                                  |  |
| Plate Finish                                                                                                                                    | Woods Ovolo Antique Mahogany                                                                              |                                                                                                                                                                                  |  |
| Insert Colour                                                                                                                                   | Satin Chrome                                                                                              |                                                                                                                                                                                  |  |
| EAN13 Barcode                                                                                                                                   | 5017504346294                                                                                             |                                                                                                                                                                                  |  |
| Dimensions (Nominal)                                                                                                                            | Single: Height = 88.0mm Width = 88.0mm Depth = 13.5                                                       | Single: Height = 88.0mm Width = 88.0mm Depth = 13.5mm                                                                                                                            |  |
| Fixing Hole Centres                                                                                                                             | Box Fixing = 60.3mm Grid Fixing = N/A                                                                     |                                                                                                                                                                                  |  |
| Minimum Wall Box Depth                                                                                                                          | 25mm                                                                                                      |                                                                                                                                                                                  |  |
| Switched Poles                                                                                                                                  | Single                                                                                                    |                                                                                                                                                                                  |  |
| Current Rating                                                                                                                                  | 20AX                                                                                                      |                                                                                                                                                                                  |  |
| Voltage                                                                                                                                         | 220/250V AC                                                                                               |                                                                                                                                                                                  |  |
| Maximum Load                                                                                                                                    | 20 Amp inductive                                                                                          |                                                                                                                                                                                  |  |
| Mains Frequency                                                                                                                                 | 50Hz                                                                                                      |                                                                                                                                                                                  |  |
| IP Rating                                                                                                                                       | IP2XD                                                                                                     |                                                                                                                                                                                  |  |
| Contact Gap Minimum                                                                                                                             | 3mm                                                                                                       |                                                                                                                                                                                  |  |
| Terminal Capacity 1                                                                                                                             | 5 x 1mm2                                                                                                  |                                                                                                                                                                                  |  |
| Terminal Capacity 2                                                                                                                             | 4 x 1.5mm2                                                                                                |                                                                                                                                                                                  |  |
| Terminal Capacity 3                                                                                                                             | 2 x 2.5mm2                                                                                                |                                                                                                                                                                                  |  |
| Terminal Capacity 4                                                                                                                             | 2 x 4mm2 Multi-strand                                                                                     |                                                                                                                                                                                  |  |
| Terminal Capacity 5                                                                                                                             | 1 x 6mm2                                                                                                  |                                                                                                                                                                                  |  |
| Earth Terminal Capacity 1                                                                                                                       | 6 x 1mm2                                                                                                  |                                                                                                                                                                                  |  |
| Earth Terminal Capacity 2                                                                                                                       | 5 x 1.5mm2                                                                                                |                                                                                                                                                                                  |  |
| Earth Terminal Capacity 3                                                                                                                       | 3 x 2.5mm2                                                                                                |                                                                                                                                                                                  |  |
| Earth Terminal Capacity 4                                                                                                                       | 2 x 4mm2 Multi-strand                                                                                     |                                                                                                                                                                                  |  |
| Earth Terminal Capacity 5                                                                                                                       | 1 x 6mm2                                                                                                  |                                                                                                                                                                                  |  |
| Product Class 1                                                                                                                                 | Must be earthed                                                                                           |                                                                                                                                                                                  |  |
| Ambient Operating Temperature                                                                                                                   | -5° to +40°C                                                                                              |                                                                                                                                                                                  |  |
| Recommended Location                                                                                                                            | Internal Use Only                                                                                         |                                                                                                                                                                                  |  |
| Maximum Installation Altitude                                                                                                                   | 2000m                                                                                                     |                                                                                                                                                                                  |  |
| Standard/Approval                                                                                                                               | BS EN 60669-1                                                                                             |                                                                                                                                                                                  |  |
| All products listed conform to current British or<br>European standard and the product information is<br>correct at the time of going to press. | All accessories are manufactured under an accredited BS EN ISO 9001 : 2015 Quality Management System.     | It is the policy of the company to improve products as part of our development programme.  Therefore, we reserve the right to alter designs and dimensions without prior notice. |  |
| Illustrations and diagrams are reproduced within the limitations of reproduction and printing                                                   | Due to manufacturing processes we cannot guarantee an exact colour match and shadings of contain finishes | Correct as at 17 October 2018 12:06 PM<br>E&OE                                                                                                                                   |  |