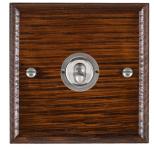

## WOAT31SC

Woods Ovolo Antique Mahogany 1 gang 20AX Intermediate Toggle Satin Chrome