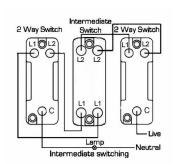

## **Dimensions**

| Primary Range                                                                                                                                   | Woods                                                                                                     |                                                                                                                                                                                  |  |
|-------------------------------------------------------------------------------------------------------------------------------------------------|-----------------------------------------------------------------------------------------------------------|----------------------------------------------------------------------------------------------------------------------------------------------------------------------------------|--|
| Insert Type                                                                                                                                     | 1 gang 20AX Intermediate Toggle                                                                           |                                                                                                                                                                                  |  |
| Plate Finish                                                                                                                                    | Woods Ovolo Antique Mahogany                                                                              |                                                                                                                                                                                  |  |
| Insert Colour                                                                                                                                   | Satin Chrome                                                                                              |                                                                                                                                                                                  |  |
| EAN13 Barcode                                                                                                                                   | 5017504346294                                                                                             |                                                                                                                                                                                  |  |
| Dimensions (Nominal)                                                                                                                            | Single: Height = 88.0mm Width = 88.0mm Depth = 13.5                                                       | Single: Height = 88.0mm Width = 88.0mm Depth = 13.5mm                                                                                                                            |  |
| Fixing Hole Centres                                                                                                                             | Box Fixing = 60.3mm Grid Fixing = N/A                                                                     |                                                                                                                                                                                  |  |
| Minimum Wall Box Depth                                                                                                                          | 25mm                                                                                                      |                                                                                                                                                                                  |  |
| Switched Poles                                                                                                                                  | Single                                                                                                    |                                                                                                                                                                                  |  |
| Current Rating                                                                                                                                  | 20AX                                                                                                      |                                                                                                                                                                                  |  |
| Voltage                                                                                                                                         | 220/250V AC                                                                                               |                                                                                                                                                                                  |  |
| Maximum Load                                                                                                                                    | 20 Amp inductive                                                                                          |                                                                                                                                                                                  |  |
| Mains Frequency                                                                                                                                 | 50Hz                                                                                                      |                                                                                                                                                                                  |  |
| IP Rating                                                                                                                                       | IP2XD                                                                                                     |                                                                                                                                                                                  |  |
| Contact Gap Minimum                                                                                                                             | 3mm                                                                                                       |                                                                                                                                                                                  |  |
| Terminal Capacity 1                                                                                                                             | 5 x 1mm2                                                                                                  |                                                                                                                                                                                  |  |
| Terminal Capacity 2                                                                                                                             | 4 x 1.5mm2                                                                                                |                                                                                                                                                                                  |  |
| Terminal Capacity 3                                                                                                                             | 2 x 2.5mm2                                                                                                |                                                                                                                                                                                  |  |
| Terminal Capacity 4                                                                                                                             | 2 x 4mm2 Multi-strand                                                                                     |                                                                                                                                                                                  |  |
| Terminal Capacity 5                                                                                                                             | 1 x 6mm2                                                                                                  |                                                                                                                                                                                  |  |
| Earth Terminal Capacity 1                                                                                                                       | 6 x 1mm2                                                                                                  |                                                                                                                                                                                  |  |
| Earth Terminal Capacity 2                                                                                                                       | 5 x 1.5mm2                                                                                                |                                                                                                                                                                                  |  |
| Earth Terminal Capacity 3                                                                                                                       | 3 x 2.5mm2                                                                                                |                                                                                                                                                                                  |  |
| Earth Terminal Capacity 4                                                                                                                       | 2 x 4mm2 Multi-strand                                                                                     |                                                                                                                                                                                  |  |
| Earth Terminal Capacity 5                                                                                                                       | 1 x 6mm2                                                                                                  |                                                                                                                                                                                  |  |
| Product Class 1                                                                                                                                 | Must be earthed                                                                                           |                                                                                                                                                                                  |  |
| Ambient Operating Temperature                                                                                                                   | -5° to +40°C                                                                                              |                                                                                                                                                                                  |  |
| Recommended Location                                                                                                                            | Internal Use Only                                                                                         |                                                                                                                                                                                  |  |
| Maximum Installation Altitude                                                                                                                   | 2000m                                                                                                     |                                                                                                                                                                                  |  |
| Standard/Approval                                                                                                                               | BS EN 60669-1                                                                                             |                                                                                                                                                                                  |  |
| All products listed conform to current British or<br>European standard and the product information is<br>correct at the time of going to press. | All accessories are manufactured under an accredited BS EN ISO 9001 : 2015 Quality Management System.     | It is the policy of the company to improve products as part of our development programme.  Therefore, we reserve the right to alter designs and dimensions without prior notice. |  |
| Illustrations and diagrams are reproduced within the limitations of reproduction and printing                                                   | Due to manufacturing processes we cannot guarantee an exact colour match and shadings of contain finishes | Correct as at 17 October 2018 12:06 PM<br>E&OE                                                                                                                                   |  |