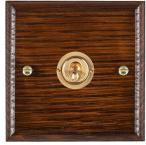

## **WOAT31PB**

Woods Ovolo Antique Mahogany 1 gang 20AX Intermediate Toggle Polished Brass

Item Image

| Primary Range                                                                                                                                   | Woods                                                                                                 |                                                                                                                                                                                  |
|-------------------------------------------------------------------------------------------------------------------------------------------------|-------------------------------------------------------------------------------------------------------|----------------------------------------------------------------------------------------------------------------------------------------------------------------------------------|
| Insert Type                                                                                                                                     | 1 gang 20AX Intermediate Toggle                                                                       |                                                                                                                                                                                  |
| Plate Finish                                                                                                                                    | Woods Ovolo Antique Mahogany                                                                          |                                                                                                                                                                                  |
| Insert Colour                                                                                                                                   | Polished Brass                                                                                        |                                                                                                                                                                                  |
| EAN13 Barcode                                                                                                                                   | 5017504342296                                                                                         |                                                                                                                                                                                  |
| Dimensions (Nominal)                                                                                                                            | Single: Height = 88.0mm Width = 88.0mm Depth = 13.5mm                                                 |                                                                                                                                                                                  |
| Fixing Hole Centres                                                                                                                             | Box Fixing = 60.3mm Grid Fixing = N/A                                                                 |                                                                                                                                                                                  |
| Minimum Wall Box Depth                                                                                                                          | 25mm                                                                                                  |                                                                                                                                                                                  |
| Switched Poles                                                                                                                                  | Single                                                                                                |                                                                                                                                                                                  |
| Current Rating                                                                                                                                  | 20AX                                                                                                  |                                                                                                                                                                                  |
| Voltage                                                                                                                                         | 220/250V AC                                                                                           |                                                                                                                                                                                  |
| Maximum Load                                                                                                                                    | 20 Amp inductive                                                                                      |                                                                                                                                                                                  |
| Mains Frequency                                                                                                                                 | 50Hz                                                                                                  |                                                                                                                                                                                  |
| IP Rating                                                                                                                                       | IP2XD                                                                                                 |                                                                                                                                                                                  |
| Contact Gap Minimum                                                                                                                             | 3mm                                                                                                   |                                                                                                                                                                                  |
| Terminal Capacity 1                                                                                                                             | 5 x 1mm2                                                                                              |                                                                                                                                                                                  |
| Terminal Capacity 2                                                                                                                             | 4 x 1.5mm2                                                                                            |                                                                                                                                                                                  |
| Terminal Capacity 3                                                                                                                             | 2 x 2.5mm2                                                                                            |                                                                                                                                                                                  |
| Terminal Capacity 4                                                                                                                             | 2 x 4mm2 Multi-strand                                                                                 |                                                                                                                                                                                  |
| Terminal Capacity 5                                                                                                                             | 1 x 6mm2                                                                                              |                                                                                                                                                                                  |
| Earth Terminal Capacity 1                                                                                                                       | 6 x 1mm2                                                                                              |                                                                                                                                                                                  |
| Earth Terminal Capacity 2                                                                                                                       | 5 x 1.5mm2                                                                                            |                                                                                                                                                                                  |
| Earth Terminal Capacity 3                                                                                                                       | 3 x 2.5mm2                                                                                            |                                                                                                                                                                                  |
| Earth Terminal Capacity 4                                                                                                                       | 2 x 4mm2 Multi-strand                                                                                 |                                                                                                                                                                                  |
| Earth Terminal Capacity 5                                                                                                                       | 1 x 6mm2                                                                                              |                                                                                                                                                                                  |
| Product Class 1                                                                                                                                 | Must be earthed                                                                                       |                                                                                                                                                                                  |
| Ambient Operating Temperature                                                                                                                   | -5° to +40°C                                                                                          |                                                                                                                                                                                  |
| Recommended Location                                                                                                                            | Internal Use Only                                                                                     |                                                                                                                                                                                  |
| Maximum Installation Altitude                                                                                                                   | 2000m                                                                                                 |                                                                                                                                                                                  |
| Standard/Approval                                                                                                                               | BS EN 60669-1                                                                                         |                                                                                                                                                                                  |
| All products listed conform to current British or<br>European standard and the product information is<br>correct at the time of going to press. | All accessories are manufactured under an accredited BS EN ISO 9001 : 2015 Quality Management System. | It is the policy of the company to improve products as part of our development programme.  Therefore, we reserve the right to alter designs and dimensions without prior notice. |