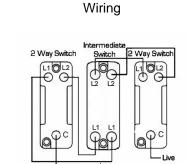

## **WOAT31PB**

Woods Ovolo Antique Mahogany 1 gang 20AX Intermediate Toggle Polished Brass

Item Image

| Primary Range                                                                                                                                   | Woods                                                                                                 |                                                                                                                                                                                  |
|-------------------------------------------------------------------------------------------------------------------------------------------------|-------------------------------------------------------------------------------------------------------|----------------------------------------------------------------------------------------------------------------------------------------------------------------------------------|
| Insert Type                                                                                                                                     | 1 gang 20AX Intermediate Toggle                                                                       |                                                                                                                                                                                  |
| Plate Finish                                                                                                                                    | Woods Ovolo Antique Mahogany                                                                          |                                                                                                                                                                                  |
| Insert Colour                                                                                                                                   | Polished Brass                                                                                        |                                                                                                                                                                                  |
| EAN13 Barcode                                                                                                                                   | 5017504342296                                                                                         |                                                                                                                                                                                  |
| Dimensions (Nominal)                                                                                                                            | Single: Height = 88.0mm Width = 88.0mm Depth = 13.5mm                                                 |                                                                                                                                                                                  |
| Fixing Hole Centres                                                                                                                             | Box Fixing = 60.3mm Grid Fixing = N/A                                                                 |                                                                                                                                                                                  |
| Minimum Wall Box Depth                                                                                                                          | 25mm                                                                                                  |                                                                                                                                                                                  |
| Switched Poles                                                                                                                                  | Single                                                                                                |                                                                                                                                                                                  |
| Current Rating                                                                                                                                  | 20AX                                                                                                  |                                                                                                                                                                                  |
| Voltage                                                                                                                                         | 220/250V AC                                                                                           |                                                                                                                                                                                  |
| Maximum Load                                                                                                                                    | 20 Amp inductive                                                                                      |                                                                                                                                                                                  |
| Mains Frequency                                                                                                                                 | 50Hz                                                                                                  |                                                                                                                                                                                  |
| IP Rating                                                                                                                                       | IP2XD                                                                                                 |                                                                                                                                                                                  |
| Contact Gap Minimum                                                                                                                             | 3mm                                                                                                   |                                                                                                                                                                                  |
| Terminal Capacity 1                                                                                                                             | 5 x 1mm2                                                                                              |                                                                                                                                                                                  |
| Terminal Capacity 2                                                                                                                             | 4 x 1.5mm2                                                                                            |                                                                                                                                                                                  |
| Terminal Capacity 3                                                                                                                             | 2 x 2.5mm2                                                                                            |                                                                                                                                                                                  |
| Terminal Capacity 4                                                                                                                             | 2 x 4mm2 Multi-strand                                                                                 |                                                                                                                                                                                  |
| Terminal Capacity 5                                                                                                                             | 1 x 6mm2                                                                                              |                                                                                                                                                                                  |
| Earth Terminal Capacity 1                                                                                                                       | 6 x 1mm2                                                                                              |                                                                                                                                                                                  |
| Earth Terminal Capacity 2                                                                                                                       | 5 x 1.5mm2                                                                                            |                                                                                                                                                                                  |
| Earth Terminal Capacity 3                                                                                                                       | 3 x 2.5mm2                                                                                            |                                                                                                                                                                                  |
| Earth Terminal Capacity 4                                                                                                                       | 2 x 4mm2 Multi-strand                                                                                 |                                                                                                                                                                                  |
| Earth Terminal Capacity 5                                                                                                                       | 1 x 6mm2                                                                                              |                                                                                                                                                                                  |
| Product Class 1                                                                                                                                 | Must be earthed                                                                                       |                                                                                                                                                                                  |
| Ambient Operating Temperature                                                                                                                   | -5° to +40°C                                                                                          |                                                                                                                                                                                  |
| Recommended Location                                                                                                                            | Internal Use Only                                                                                     |                                                                                                                                                                                  |
| Maximum Installation Altitude                                                                                                                   | 2000m                                                                                                 |                                                                                                                                                                                  |
| Standard/Approval                                                                                                                               | BS EN 60669-1                                                                                         |                                                                                                                                                                                  |
| All products listed conform to current British or<br>European standard and the product information is<br>correct at the time of going to press. | All accessories are manufactured under an accredited BS EN ISO 9001 : 2015 Quality Management System. | It is the policy of the company to improve products as part of our development programme.  Therefore, we reserve the right to alter designs and dimensions without prior notice. |