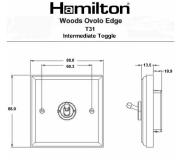

## **WOAT31PB**

Woods Ovolo Antique Mahogany 1 gang 20AX Intermediate Toggle Polished Brass

Item Image

| Primary Range                                                                                                                                   | Woods                                                                                                 |                                                                                                                                                                                  |
|-------------------------------------------------------------------------------------------------------------------------------------------------|-------------------------------------------------------------------------------------------------------|----------------------------------------------------------------------------------------------------------------------------------------------------------------------------------|
| Insert Type                                                                                                                                     | 1 gang 20AX Intermediate Toggle                                                                       |                                                                                                                                                                                  |
| Plate Finish                                                                                                                                    | Woods Ovolo Antique Mahogany                                                                          |                                                                                                                                                                                  |
| Insert Colour                                                                                                                                   | Polished Brass                                                                                        |                                                                                                                                                                                  |
| EAN13 Barcode                                                                                                                                   | 5017504342296                                                                                         |                                                                                                                                                                                  |
| Dimensions (Nominal)                                                                                                                            | Single: Height = 88.0mm Width = 88.0mm Depth = 13.5mm                                                 |                                                                                                                                                                                  |
| Fixing Hole Centres                                                                                                                             | Box Fixing = 60.3mm Grid Fixing = N/A                                                                 |                                                                                                                                                                                  |
| Minimum Wall Box Depth                                                                                                                          | 25mm                                                                                                  |                                                                                                                                                                                  |
| Switched Poles                                                                                                                                  | Single                                                                                                |                                                                                                                                                                                  |
| Current Rating                                                                                                                                  | 20AX                                                                                                  |                                                                                                                                                                                  |
| Voltage                                                                                                                                         | 220/250V AC                                                                                           |                                                                                                                                                                                  |
| Maximum Load                                                                                                                                    | 20 Amp inductive                                                                                      |                                                                                                                                                                                  |
| Mains Frequency                                                                                                                                 | 50Hz                                                                                                  |                                                                                                                                                                                  |
| IP Rating                                                                                                                                       | IP2XD                                                                                                 |                                                                                                                                                                                  |
| Contact Gap Minimum                                                                                                                             | 3mm                                                                                                   |                                                                                                                                                                                  |
| Terminal Capacity 1                                                                                                                             | 5 x 1mm2                                                                                              |                                                                                                                                                                                  |
| Terminal Capacity 2                                                                                                                             | 4 x 1.5mm2                                                                                            |                                                                                                                                                                                  |
| Terminal Capacity 3                                                                                                                             | 2 x 2.5mm2                                                                                            |                                                                                                                                                                                  |
| Terminal Capacity 4                                                                                                                             | 2 x 4mm2 Multi-strand                                                                                 |                                                                                                                                                                                  |
| Terminal Capacity 5                                                                                                                             | 1 x 6mm2                                                                                              |                                                                                                                                                                                  |
| Earth Terminal Capacity 1                                                                                                                       | 6 x 1mm2                                                                                              |                                                                                                                                                                                  |
| Earth Terminal Capacity 2                                                                                                                       | 5 x 1.5mm2                                                                                            |                                                                                                                                                                                  |
| Earth Terminal Capacity 3                                                                                                                       | 3 x 2.5mm2                                                                                            |                                                                                                                                                                                  |
| Earth Terminal Capacity 4                                                                                                                       | 2 x 4mm2 Multi-strand                                                                                 |                                                                                                                                                                                  |
| Earth Terminal Capacity 5                                                                                                                       | 1 x 6mm2                                                                                              |                                                                                                                                                                                  |
| Product Class 1                                                                                                                                 | Must be earthed                                                                                       |                                                                                                                                                                                  |
| Ambient Operating Temperature                                                                                                                   | -5° to +40°C                                                                                          |                                                                                                                                                                                  |
| Recommended Location                                                                                                                            | Internal Use Only                                                                                     |                                                                                                                                                                                  |
| Maximum Installation Altitude                                                                                                                   | 2000m                                                                                                 |                                                                                                                                                                                  |
| Standard/Approval                                                                                                                               | BS EN 60669-1                                                                                         |                                                                                                                                                                                  |
| All products listed conform to current British or<br>European standard and the product information is<br>correct at the time of going to press. | All accessories are manufactured under an accredited BS EN ISO 9001 : 2015 Quality Management System. | It is the policy of the company to improve products as part of our development programme.  Therefore, we reserve the right to alter designs and dimensions without prior notice. |