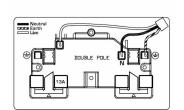

## **WOASS2AB-B**

Woods Ovolo Antique Mahogany 2 gang 13A Double Pole Switched Socket Antique Brass/Black

Item Image

Wiring

**Dimensions** 

| Primary Range                                                                                                                                   | Woods                                                                                                 |                                                                                                                                                                                  |
|-------------------------------------------------------------------------------------------------------------------------------------------------|-------------------------------------------------------------------------------------------------------|----------------------------------------------------------------------------------------------------------------------------------------------------------------------------------|
| Insert Type                                                                                                                                     | 2 gang 13A Double Pole Switched Socket                                                                |                                                                                                                                                                                  |
| Plate Finish                                                                                                                                    | Woods Ovolo Antique Mahogany                                                                          |                                                                                                                                                                                  |
| Insert Colour                                                                                                                                   | Antique Brass/Black                                                                                   |                                                                                                                                                                                  |
| EAN13 Barcode                                                                                                                                   | 5017504348021                                                                                         |                                                                                                                                                                                  |
| Dimensions (Nominal)                                                                                                                            | Double: Height = 88.0mm Width = 146.0mm Depth = 13.5mm                                                |                                                                                                                                                                                  |
| Fixing Hole Centres                                                                                                                             | Box Fixing = 120.6mm Grid Fixing = N/A                                                                |                                                                                                                                                                                  |
| Minimum Wall Box Depth                                                                                                                          | 35mm                                                                                                  |                                                                                                                                                                                  |
| Switched Poles                                                                                                                                  | Double                                                                                                |                                                                                                                                                                                  |
| Current Rating                                                                                                                                  | 13 Amp                                                                                                |                                                                                                                                                                                  |
| Voltage                                                                                                                                         | 220/250V AC                                                                                           |                                                                                                                                                                                  |
| Maximum Load                                                                                                                                    | 13 Amp                                                                                                |                                                                                                                                                                                  |
| Mains Frequency                                                                                                                                 | 50Hz                                                                                                  |                                                                                                                                                                                  |
| IP Rating                                                                                                                                       | IP2XD                                                                                                 |                                                                                                                                                                                  |
| Contact Gap Minimum                                                                                                                             | 3mm                                                                                                   |                                                                                                                                                                                  |
| Terminal Capacity 1                                                                                                                             | 4 x 2.5mm2                                                                                            |                                                                                                                                                                                  |
| Terminal Capacity 2                                                                                                                             | 3 x 4mm2                                                                                              |                                                                                                                                                                                  |
| Terminal Capacity 3                                                                                                                             | 2 x 6mm2 Multi-Strand                                                                                 |                                                                                                                                                                                  |
| Terminal Capacity 4                                                                                                                             | 1 x 10mm2                                                                                             |                                                                                                                                                                                  |
| Earth Terminal Capacity 1                                                                                                                       | 4 x 2.5mm2                                                                                            |                                                                                                                                                                                  |
| Earth Terminal Capacity 2                                                                                                                       | 3 x 4mm2                                                                                              |                                                                                                                                                                                  |
| Earth Terminal Capacity 3                                                                                                                       | 2 x 6mm2 Multi-strand                                                                                 |                                                                                                                                                                                  |
| Earth Terminal Capacity 4                                                                                                                       | 1 x 10mm2                                                                                             |                                                                                                                                                                                  |
| Product Class 1                                                                                                                                 | Must be earthed                                                                                       |                                                                                                                                                                                  |
| Ambient Operating Temperature                                                                                                                   | -5° to +40°C                                                                                          |                                                                                                                                                                                  |
| Recommended Location                                                                                                                            | Internal Use Only                                                                                     |                                                                                                                                                                                  |
| Maximum Installation Altitude                                                                                                                   | 2000m                                                                                                 |                                                                                                                                                                                  |
| Standard/Approval                                                                                                                               | BS 1363-2                                                                                             |                                                                                                                                                                                  |
| Additional Notes                                                                                                                                | Dual Earth: Yes                                                                                       |                                                                                                                                                                                  |
| All products listed conform to current British or<br>European standard and the product information is<br>correct at the time of going to press. | All accessories are manufactured under an accredited BS EN ISO 9001 : 2015 Quality Management System. | It is the policy of the company to improve products as part of our development programme.  Therefore, we reserve the right to alter designs and dimensions without prior notice. |