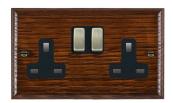

## **WOASS2AB-B**

Woods Ovolo Antique Mahogany 2 gang 13A Double Pole Switched Socket Antique Brass/Black

Item Image

Wiring

**Dimensions** 

| Primary Range                                                                                                                                   | Woods                                                                                                 |                                                                                                                                                                                  |
|-------------------------------------------------------------------------------------------------------------------------------------------------|-------------------------------------------------------------------------------------------------------|----------------------------------------------------------------------------------------------------------------------------------------------------------------------------------|
| Insert Type                                                                                                                                     | 2 gang 13A Double Pole Switched Socket                                                                |                                                                                                                                                                                  |
| Plate Finish                                                                                                                                    | Woods Ovolo Antique Mahogany                                                                          |                                                                                                                                                                                  |
| Insert Colour                                                                                                                                   | Antique Brass/Black                                                                                   |                                                                                                                                                                                  |
| EAN13 Barcode                                                                                                                                   | 5017504348021                                                                                         |                                                                                                                                                                                  |
| Dimensions (Nominal)                                                                                                                            | Double: Height = 88.0mm Width = 146.0mm Depth = 13.5mm                                                |                                                                                                                                                                                  |
| Fixing Hole Centres                                                                                                                             | Box Fixing = 120.6mm Grid Fixing = N/A                                                                |                                                                                                                                                                                  |
| Minimum Wall Box Depth                                                                                                                          | 35mm                                                                                                  |                                                                                                                                                                                  |
| Switched Poles                                                                                                                                  | Double                                                                                                |                                                                                                                                                                                  |
| Current Rating                                                                                                                                  | 13 Amp                                                                                                |                                                                                                                                                                                  |
| Voltage                                                                                                                                         | 220/250V AC                                                                                           |                                                                                                                                                                                  |
| Maximum Load                                                                                                                                    | 13 Amp                                                                                                |                                                                                                                                                                                  |
| Mains Frequency                                                                                                                                 | 50Hz                                                                                                  |                                                                                                                                                                                  |
| IP Rating                                                                                                                                       | IP2XD                                                                                                 |                                                                                                                                                                                  |
| Contact Gap Minimum                                                                                                                             | 3mm                                                                                                   |                                                                                                                                                                                  |
| Terminal Capacity 1                                                                                                                             | 4 x 2.5mm2                                                                                            |                                                                                                                                                                                  |
| Terminal Capacity 2                                                                                                                             | 3 x 4mm2                                                                                              |                                                                                                                                                                                  |
| Terminal Capacity 3                                                                                                                             | 2 x 6mm2 Multi-Strand                                                                                 |                                                                                                                                                                                  |
| Terminal Capacity 4                                                                                                                             | 1 x 10mm2                                                                                             |                                                                                                                                                                                  |
| Earth Terminal Capacity 1                                                                                                                       | 4 x 2.5mm2                                                                                            |                                                                                                                                                                                  |
| Earth Terminal Capacity 2                                                                                                                       | 3 x 4mm2                                                                                              |                                                                                                                                                                                  |
| Earth Terminal Capacity 3                                                                                                                       | 2 x 6mm2 Multi-strand                                                                                 |                                                                                                                                                                                  |
| Earth Terminal Capacity 4                                                                                                                       | 1 x 10mm2                                                                                             |                                                                                                                                                                                  |
| Product Class 1                                                                                                                                 | Must be earthed                                                                                       |                                                                                                                                                                                  |
| Ambient Operating Temperature                                                                                                                   | -5° to +40°C                                                                                          |                                                                                                                                                                                  |
| Recommended Location                                                                                                                            | Internal Use Only                                                                                     |                                                                                                                                                                                  |
| Maximum Installation Altitude                                                                                                                   | 2000m                                                                                                 |                                                                                                                                                                                  |
| Standard/Approval                                                                                                                               | BS 1363-2                                                                                             |                                                                                                                                                                                  |
| Additional Notes                                                                                                                                | Dual Earth: Yes                                                                                       |                                                                                                                                                                                  |
| All products listed conform to current British or<br>European standard and the product information is<br>correct at the time of going to press. | All accessories are manufactured under an accredited BS EN ISO 9001 : 2015 Quality Management System. | It is the policy of the company to improve products as part of our development programme.  Therefore, we reserve the right to alter designs and dimensions without prior notice. |