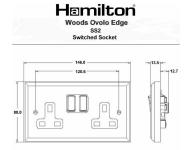

## **WOASS2AB-B**

Woods Ovolo Antique Mahogany 2 gang 13A Double Pole Switched Socket Antique Brass/Black

Item Image

Wiring

**Dimensions** 

| Primary Range                                                                                                                                   | Woods                                                                                                 |                                                                                                                                                                                  |
|-------------------------------------------------------------------------------------------------------------------------------------------------|-------------------------------------------------------------------------------------------------------|----------------------------------------------------------------------------------------------------------------------------------------------------------------------------------|
| Insert Type                                                                                                                                     | 2 gang 13A Double Pole Switched Socket                                                                |                                                                                                                                                                                  |
| Plate Finish                                                                                                                                    | Woods Ovolo Antique Mahogany                                                                          |                                                                                                                                                                                  |
| Insert Colour                                                                                                                                   | Antique Brass/Black                                                                                   |                                                                                                                                                                                  |
| EAN13 Barcode                                                                                                                                   | 5017504348021                                                                                         |                                                                                                                                                                                  |
| Dimensions (Nominal)                                                                                                                            | Double: Height = 88.0mm Width = 146.0mm Depth = 13.5mm                                                |                                                                                                                                                                                  |
| Fixing Hole Centres                                                                                                                             | Box Fixing = 120.6mm Grid Fixing = N/A                                                                |                                                                                                                                                                                  |
| Minimum Wall Box Depth                                                                                                                          | 35mm                                                                                                  |                                                                                                                                                                                  |
| Switched Poles                                                                                                                                  | Double                                                                                                |                                                                                                                                                                                  |
| Current Rating                                                                                                                                  | 13 Amp                                                                                                |                                                                                                                                                                                  |
| Voltage                                                                                                                                         | 220/250V AC                                                                                           |                                                                                                                                                                                  |
| Maximum Load                                                                                                                                    | 13 Amp                                                                                                |                                                                                                                                                                                  |
| Mains Frequency                                                                                                                                 | 50Hz                                                                                                  |                                                                                                                                                                                  |
| IP Rating                                                                                                                                       | IP2XD                                                                                                 |                                                                                                                                                                                  |
| Contact Gap Minimum                                                                                                                             | 3mm                                                                                                   |                                                                                                                                                                                  |
| Terminal Capacity 1                                                                                                                             | 4 x 2.5mm2                                                                                            |                                                                                                                                                                                  |
| Terminal Capacity 2                                                                                                                             | 3 x 4mm2                                                                                              |                                                                                                                                                                                  |
| Terminal Capacity 3                                                                                                                             | 2 x 6mm2 Multi-Strand                                                                                 |                                                                                                                                                                                  |
| Terminal Capacity 4                                                                                                                             | 1 x 10mm2                                                                                             |                                                                                                                                                                                  |
| Earth Terminal Capacity 1                                                                                                                       | 4 x 2.5mm2                                                                                            |                                                                                                                                                                                  |
| Earth Terminal Capacity 2                                                                                                                       | 3 x 4mm2                                                                                              |                                                                                                                                                                                  |
| Earth Terminal Capacity 3                                                                                                                       | 2 x 6mm2 Multi-strand                                                                                 |                                                                                                                                                                                  |
| Earth Terminal Capacity 4                                                                                                                       | 1 x 10mm2                                                                                             |                                                                                                                                                                                  |
| Product Class 1                                                                                                                                 | Must be earthed                                                                                       |                                                                                                                                                                                  |
| Ambient Operating Temperature                                                                                                                   | -5° to +40°C                                                                                          |                                                                                                                                                                                  |
| Recommended Location                                                                                                                            | Internal Use Only                                                                                     |                                                                                                                                                                                  |
| Maximum Installation Altitude                                                                                                                   | 2000m                                                                                                 |                                                                                                                                                                                  |
| Standard/Approval                                                                                                                               | BS 1363-2                                                                                             |                                                                                                                                                                                  |
| Additional Notes                                                                                                                                | Dual Earth: Yes                                                                                       |                                                                                                                                                                                  |
| All products listed conform to current British or<br>European standard and the product information is<br>correct at the time of going to press. | All accessories are manufactured under an accredited BS EN ISO 9001 : 2015 Quality Management System. | It is the policy of the company to improve products as part of our development programme.  Therefore, we reserve the right to alter designs and dimensions without prior notice. |