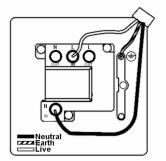

## Dimensions

| Primary Range                                                                                                                                   | Woods                                                                                                 |                                                                                                                                                                                          |
|-------------------------------------------------------------------------------------------------------------------------------------------------|-------------------------------------------------------------------------------------------------------|------------------------------------------------------------------------------------------------------------------------------------------------------------------------------------------|
| Insert Type                                                                                                                                     | 1 gang 13A Double Pole Fused Spur + Neon                                                              |                                                                                                                                                                                          |
| Plate Finish                                                                                                                                    | Woods Ovolo Antique Mahogany                                                                          |                                                                                                                                                                                          |
| Insert Colour                                                                                                                                   | Bright Chrome/Black                                                                                   |                                                                                                                                                                                          |
| EAN13 Barcode                                                                                                                                   | 5017504344924                                                                                         |                                                                                                                                                                                          |
| Dimensions (Nominal)                                                                                                                            | Single: Height = 88.0mm Width = 88.0mm Depth = 13.5mm                                                 |                                                                                                                                                                                          |
| Fixing Hole Centres                                                                                                                             | Box Fixing = 60.3mm Grid Fixing = N/A                                                                 |                                                                                                                                                                                          |
| Minimum Wall Box Depth                                                                                                                          | 35mm                                                                                                  |                                                                                                                                                                                          |
| Switched Poles                                                                                                                                  | Double                                                                                                |                                                                                                                                                                                          |
| Current Rating                                                                                                                                  | 13 Amp                                                                                                |                                                                                                                                                                                          |
| Voltage                                                                                                                                         | 220/250V AC                                                                                           |                                                                                                                                                                                          |
| Maximum Load                                                                                                                                    | 13 Amp                                                                                                |                                                                                                                                                                                          |
| Mains Frequency                                                                                                                                 | 50Hz                                                                                                  |                                                                                                                                                                                          |
| IP Rating                                                                                                                                       | IP2XD                                                                                                 |                                                                                                                                                                                          |
| Contact Gap Minimum                                                                                                                             | 3mm                                                                                                   |                                                                                                                                                                                          |
| Terminal Capacity 1                                                                                                                             | 3 x 2.5mm2                                                                                            |                                                                                                                                                                                          |
| Terminal Capacity 2                                                                                                                             | 2 x 4mm2 Multi Strand                                                                                 |                                                                                                                                                                                          |
| Terminal Capacity 3                                                                                                                             | 1 x 6mm2                                                                                              |                                                                                                                                                                                          |
| Earth Terminal Capacity 1                                                                                                                       | 6 x 1mm2                                                                                              |                                                                                                                                                                                          |
| Earth Terminal Capacity 2                                                                                                                       | 5 x 1.5mm2                                                                                            |                                                                                                                                                                                          |
| Earth Terminal Capacity 3                                                                                                                       | 3 x 2.5mm2                                                                                            |                                                                                                                                                                                          |
| Earth Terminal Capacity 4                                                                                                                       | 2 x 4mm2 Multi-strand                                                                                 |                                                                                                                                                                                          |
| Earth Terminal Capacity 5                                                                                                                       | 1 x 6mm2                                                                                              |                                                                                                                                                                                          |
| Product Class 1                                                                                                                                 | Must be earthed                                                                                       |                                                                                                                                                                                          |
| Ambient Operating Temperature                                                                                                                   | -5° to +40°C                                                                                          |                                                                                                                                                                                          |
| Recommended Location                                                                                                                            | Internal Use Only                                                                                     |                                                                                                                                                                                          |
| Maximum Installation Altitude                                                                                                                   | 2000m                                                                                                 |                                                                                                                                                                                          |
| Standard/Approval                                                                                                                               | BS 1363-4                                                                                             |                                                                                                                                                                                          |
| All products listed conform to current British or<br>European standard and the product information is<br>correct at the time of going to press. | All accessories are manufactured under an accredited BS EN ISO 9001 : 2015 Quality Management System. | It is the policy of the company to improve products<br>as part of our development programme.<br>Therefore, we reserve the right to alter designs<br>and dimensions without prior notice. |