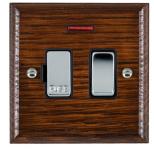

## **WOASPNBC-B**

Woods Ovolo Antique Mahogany 1 gang 13A Double Pole Fused Spur and Neon Bright Chrome/Black

## Item Image