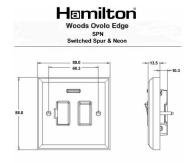

## Dimensions

| Primary Range                                                                                                                                   | Woods                                                                                                 |                                                                                                                                                                                          |
|-------------------------------------------------------------------------------------------------------------------------------------------------|-------------------------------------------------------------------------------------------------------|------------------------------------------------------------------------------------------------------------------------------------------------------------------------------------------|
| Insert Type                                                                                                                                     | 1 gang 13A Double Pole Fused Spur + Neon                                                              |                                                                                                                                                                                          |
| Plate Finish                                                                                                                                    | Woods Ovolo Antique Mahogany                                                                          |                                                                                                                                                                                          |
| Insert Colour                                                                                                                                   | Bright Chrome/Black                                                                                   |                                                                                                                                                                                          |
| EAN13 Barcode                                                                                                                                   | 5017504344924                                                                                         |                                                                                                                                                                                          |
| Dimensions (Nominal)                                                                                                                            | Single: Height = 88.0mm Width = 88.0mm Depth = 13.5mm                                                 |                                                                                                                                                                                          |
| Fixing Hole Centres                                                                                                                             | Box Fixing = 60.3mm Grid Fixing = N/A                                                                 |                                                                                                                                                                                          |
| Minimum Wall Box Depth                                                                                                                          | 35mm                                                                                                  |                                                                                                                                                                                          |
| Switched Poles                                                                                                                                  | Double                                                                                                |                                                                                                                                                                                          |
| Current Rating                                                                                                                                  | 13 Amp                                                                                                |                                                                                                                                                                                          |
| Voltage                                                                                                                                         | 220/250V AC                                                                                           |                                                                                                                                                                                          |
| Maximum Load                                                                                                                                    | 13 Amp                                                                                                |                                                                                                                                                                                          |
| Mains Frequency                                                                                                                                 | 50Hz                                                                                                  |                                                                                                                                                                                          |
| IP Rating                                                                                                                                       | IP2XD                                                                                                 |                                                                                                                                                                                          |
| Contact Gap Minimum                                                                                                                             | 3mm                                                                                                   |                                                                                                                                                                                          |
| Terminal Capacity 1                                                                                                                             | 3 x 2.5mm2                                                                                            |                                                                                                                                                                                          |
| Terminal Capacity 2                                                                                                                             | 2 x 4mm2 Multi Strand                                                                                 |                                                                                                                                                                                          |
| Terminal Capacity 3                                                                                                                             | 1 x 6mm2                                                                                              |                                                                                                                                                                                          |
| Earth Terminal Capacity 1                                                                                                                       | 6 x 1mm2                                                                                              |                                                                                                                                                                                          |
| Earth Terminal Capacity 2                                                                                                                       | 5 x 1.5mm2                                                                                            |                                                                                                                                                                                          |
| Earth Terminal Capacity 3                                                                                                                       | 3 x 2.5mm2                                                                                            |                                                                                                                                                                                          |
| Earth Terminal Capacity 4                                                                                                                       | 2 x 4mm2 Multi-strand                                                                                 |                                                                                                                                                                                          |
| Earth Terminal Capacity 5                                                                                                                       | 1 x 6mm2                                                                                              |                                                                                                                                                                                          |
| Product Class 1                                                                                                                                 | Must be earthed                                                                                       |                                                                                                                                                                                          |
| Ambient Operating Temperature                                                                                                                   | -5° to +40°C                                                                                          |                                                                                                                                                                                          |
| Recommended Location                                                                                                                            | Internal Use Only                                                                                     |                                                                                                                                                                                          |
| Maximum Installation Altitude                                                                                                                   | 2000m                                                                                                 |                                                                                                                                                                                          |
| Standard/Approval                                                                                                                               | BS 1363-4                                                                                             |                                                                                                                                                                                          |
| All products listed conform to current British or<br>European standard and the product information is<br>correct at the time of going to press. | All accessories are manufactured under an accredited BS EN ISO 9001 : 2015 Quality Management System. | It is the policy of the company to improve products<br>as part of our development programme.<br>Therefore, we reserve the right to alter designs<br>and dimensions without prior notice. |