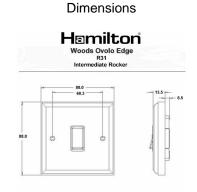

## WOAR31SC-W

Woods Ovolo Antique Mahogany 1 gang 10AX Intermediate Rocker Satin Chrome/White

Item Image

| Primary Range                                                                                                                                   | Woods                                                                                                 |                                                                                                                                                  |
|-------------------------------------------------------------------------------------------------------------------------------------------------|-------------------------------------------------------------------------------------------------------|--------------------------------------------------------------------------------------------------------------------------------------------------|
| Insert Type                                                                                                                                     | 1 gang 10AX Intermediate Rocker                                                                       |                                                                                                                                                  |
| Plate Finish                                                                                                                                    | Woods Ovolo Antique Mahogany                                                                          |                                                                                                                                                  |
| Insert Colour                                                                                                                                   | Satin Chrome/White                                                                                    |                                                                                                                                                  |
| EAN13 Barcode                                                                                                                                   | 5017504347314                                                                                         |                                                                                                                                                  |
| Dimensions (Nominal)                                                                                                                            | Single: Height = 88.0mm Width = 88.0mm Depth = 13.5mm                                                 |                                                                                                                                                  |
| Fixing Hole Centres                                                                                                                             | Box Fixing = 60.3mm Grid Fixing = N/A                                                                 |                                                                                                                                                  |
| Minimum Wall Box Depth                                                                                                                          | 25mm                                                                                                  |                                                                                                                                                  |
| Switched Poles                                                                                                                                  | Single                                                                                                |                                                                                                                                                  |
| Current Rating                                                                                                                                  | 10AX                                                                                                  |                                                                                                                                                  |
| Voltage                                                                                                                                         | 220/250V AC                                                                                           |                                                                                                                                                  |
| Maximum Load                                                                                                                                    | 10 Amp inductive                                                                                      |                                                                                                                                                  |
| Mains Frequency                                                                                                                                 | 50Hz                                                                                                  |                                                                                                                                                  |
| IP Rating                                                                                                                                       | IP2XD                                                                                                 |                                                                                                                                                  |
| Contact Gap Minimum                                                                                                                             | 3mm                                                                                                   |                                                                                                                                                  |
| Terminal Capacity 1                                                                                                                             | 5 x 1mm2                                                                                              |                                                                                                                                                  |
| Terminal Capacity 2                                                                                                                             | 4 x 1.5mm2                                                                                            |                                                                                                                                                  |
| Terminal Capacity 3                                                                                                                             | 1 x 2.5mm2                                                                                            |                                                                                                                                                  |
| Terminal Capacity 4                                                                                                                             | 1 x 4mm2 Multi-strand                                                                                 |                                                                                                                                                  |
| Terminal Capacity 5                                                                                                                             | 1 x 6mm2                                                                                              |                                                                                                                                                  |
| Earth Terminal Capacity 1                                                                                                                       | 5 x 1mm2                                                                                              |                                                                                                                                                  |
| Earth Terminal Capacity 2                                                                                                                       | 4 x 1.5mm2                                                                                            |                                                                                                                                                  |
| Earth Terminal Capacity 3                                                                                                                       | 3 x 2.5mm2                                                                                            |                                                                                                                                                  |
| Earth Terminal Capacity 4                                                                                                                       | 1 x 4mm2 Multi-strand                                                                                 |                                                                                                                                                  |
| Earth Terminal Capacity 5                                                                                                                       | 1 x 6mm2                                                                                              |                                                                                                                                                  |
| Product Class 1                                                                                                                                 | Must be earthed                                                                                       |                                                                                                                                                  |
| Ambient Operating Temperature                                                                                                                   | -5° to +40°C                                                                                          |                                                                                                                                                  |
| Recommended Location                                                                                                                            | Internal Use Only                                                                                     |                                                                                                                                                  |
| Maximum Installation Altitude                                                                                                                   | 2000m                                                                                                 |                                                                                                                                                  |
| Standard/Approval                                                                                                                               | BS EN 60669-1                                                                                         |                                                                                                                                                  |
| All products listed conform to current British or<br>European standard and the product information is<br>correct at the time of going to press. | All accessories are manufactured under an accredited BS EN ISO 9001 : 2015 Quality Management System. | It is the policy of the company to improve products<br>as part of our development programme.<br>Therefore, we reserve the right to alter designs |