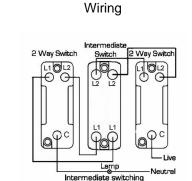

## WOAR31SC-W

Woods Ovolo Antique Mahogany 1 gang 10AX Intermediate Rocker Satin Chrome/White

Item Image

| Primary Range                                                                                                                                   | Woods                                                                                                 |                                                                                                                                                  |
|-------------------------------------------------------------------------------------------------------------------------------------------------|-------------------------------------------------------------------------------------------------------|--------------------------------------------------------------------------------------------------------------------------------------------------|
| Insert Type                                                                                                                                     | 1 gang 10AX Intermediate Rocker                                                                       |                                                                                                                                                  |
| Plate Finish                                                                                                                                    | Woods Ovolo Antique Mahogany                                                                          |                                                                                                                                                  |
| Insert Colour                                                                                                                                   | Satin Chrome/White                                                                                    |                                                                                                                                                  |
| EAN13 Barcode                                                                                                                                   | 5017504347314                                                                                         |                                                                                                                                                  |
| Dimensions (Nominal)                                                                                                                            | Single: Height = 88.0mm Width = 88.0mm Depth = 13.5mm                                                 |                                                                                                                                                  |
| Fixing Hole Centres                                                                                                                             | Box Fixing = 60.3mm Grid Fixing = N/A                                                                 |                                                                                                                                                  |
| Minimum Wall Box Depth                                                                                                                          | 25mm                                                                                                  |                                                                                                                                                  |
| Switched Poles                                                                                                                                  | Single                                                                                                |                                                                                                                                                  |
| Current Rating                                                                                                                                  | 10AX                                                                                                  |                                                                                                                                                  |
| Voltage                                                                                                                                         | 220/250V AC                                                                                           |                                                                                                                                                  |
| Maximum Load                                                                                                                                    | 10 Amp inductive                                                                                      |                                                                                                                                                  |
| Mains Frequency                                                                                                                                 | 50Hz                                                                                                  |                                                                                                                                                  |
| IP Rating                                                                                                                                       | IP2XD                                                                                                 |                                                                                                                                                  |
| Contact Gap Minimum                                                                                                                             | 3mm                                                                                                   |                                                                                                                                                  |
| Terminal Capacity 1                                                                                                                             | 5 x 1mm2                                                                                              |                                                                                                                                                  |
| Terminal Capacity 2                                                                                                                             | 4 x 1.5mm2                                                                                            |                                                                                                                                                  |
| Terminal Capacity 3                                                                                                                             | 1 x 2.5mm2                                                                                            |                                                                                                                                                  |
| Terminal Capacity 4                                                                                                                             | 1 x 4mm2 Multi-strand                                                                                 |                                                                                                                                                  |
| Terminal Capacity 5                                                                                                                             | 1 x 6mm2                                                                                              |                                                                                                                                                  |
| Earth Terminal Capacity 1                                                                                                                       | 5 x 1mm2                                                                                              |                                                                                                                                                  |
| Earth Terminal Capacity 2                                                                                                                       | 4 x 1.5mm2                                                                                            |                                                                                                                                                  |
| Earth Terminal Capacity 3                                                                                                                       | 3 x 2.5mm2                                                                                            |                                                                                                                                                  |
| Earth Terminal Capacity 4                                                                                                                       | 1 x 4mm2 Multi-strand                                                                                 |                                                                                                                                                  |
| Earth Terminal Capacity 5                                                                                                                       | 1 x 6mm2                                                                                              |                                                                                                                                                  |
| Product Class 1                                                                                                                                 | Must be earthed                                                                                       |                                                                                                                                                  |
| Ambient Operating Temperature                                                                                                                   | -5° to +40°C                                                                                          |                                                                                                                                                  |
| Recommended Location                                                                                                                            | Internal Use Only                                                                                     |                                                                                                                                                  |
| Maximum Installation Altitude                                                                                                                   | 2000m                                                                                                 |                                                                                                                                                  |
| Standard/Approval                                                                                                                               | BS EN 60669-1                                                                                         |                                                                                                                                                  |
| All products listed conform to current British or<br>European standard and the product information is<br>correct at the time of going to press. | All accessories are manufactured under an accredited BS EN ISO 9001 : 2015 Quality Management System. | It is the policy of the company to improve products<br>as part of our development programme.<br>Therefore, we reserve the right to alter designs |