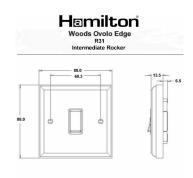

## Dimensions

| Primary Range                                                                                                                                   | Woods                                                                                                 |                                                                                                                                                                                          |
|-------------------------------------------------------------------------------------------------------------------------------------------------|-------------------------------------------------------------------------------------------------------|------------------------------------------------------------------------------------------------------------------------------------------------------------------------------------------|
| Insert Type                                                                                                                                     | 1 gang 10AX Intermediate Rocker                                                                       |                                                                                                                                                                                          |
| Plate Finish                                                                                                                                    | Woods Ovolo Antique Mahogany                                                                          |                                                                                                                                                                                          |
| Insert Colour                                                                                                                                   | Antique Brass/Black                                                                                   |                                                                                                                                                                                          |
| EAN13 Barcode                                                                                                                                   | 5017504348311                                                                                         |                                                                                                                                                                                          |
| Dimensions (Nominal)                                                                                                                            | Single: Height = 88.0mm Width = 88.0mm Depth = 13.5mm                                                 |                                                                                                                                                                                          |
| Fixing Hole Centres                                                                                                                             | Box Fixing = 60.3mm Grid Fixing = N/A                                                                 |                                                                                                                                                                                          |
| Minimum Wall Box Depth                                                                                                                          | 25mm                                                                                                  |                                                                                                                                                                                          |
| Switched Poles                                                                                                                                  | Single                                                                                                |                                                                                                                                                                                          |
| Current Rating                                                                                                                                  | 10AX                                                                                                  |                                                                                                                                                                                          |
| Voltage                                                                                                                                         | 220/250V AC                                                                                           |                                                                                                                                                                                          |
| Maximum Load                                                                                                                                    | 10 Amp inductive                                                                                      |                                                                                                                                                                                          |
| Mains Frequency                                                                                                                                 | 50Hz                                                                                                  |                                                                                                                                                                                          |
| IP Rating                                                                                                                                       | IP2XD                                                                                                 |                                                                                                                                                                                          |
| Contact Gap Minimum                                                                                                                             | 3mm                                                                                                   |                                                                                                                                                                                          |
| Terminal Capacity 1                                                                                                                             | 5 x 1mm2                                                                                              |                                                                                                                                                                                          |
| Terminal Capacity 2                                                                                                                             | 4 x 1.5mm2                                                                                            |                                                                                                                                                                                          |
| Terminal Capacity 3                                                                                                                             | 1 x 2.5mm2                                                                                            |                                                                                                                                                                                          |
| Terminal Capacity 4                                                                                                                             | 1 x 4mm2 Multi-strand                                                                                 |                                                                                                                                                                                          |
| Terminal Capacity 5                                                                                                                             | 1 x 6mm2                                                                                              |                                                                                                                                                                                          |
| Earth Terminal Capacity 1                                                                                                                       | 5 x 1mm2                                                                                              |                                                                                                                                                                                          |
| Earth Terminal Capacity 2                                                                                                                       | 4 x 1.5mm2                                                                                            |                                                                                                                                                                                          |
| Earth Terminal Capacity 3                                                                                                                       | 3 x 2.5mm2                                                                                            |                                                                                                                                                                                          |
| Earth Terminal Capacity 4                                                                                                                       | 1 x 4mm2 Multi-strand                                                                                 |                                                                                                                                                                                          |
| Earth Terminal Capacity 5                                                                                                                       | 1 x 6mm2                                                                                              |                                                                                                                                                                                          |
| Product Class 1                                                                                                                                 | Must be earthed                                                                                       |                                                                                                                                                                                          |
| Ambient Operating Temperature                                                                                                                   | -5° to +40°C                                                                                          |                                                                                                                                                                                          |
| Recommended Location                                                                                                                            | Internal Use Only                                                                                     |                                                                                                                                                                                          |
| Maximum Installation Altitude                                                                                                                   | 2000m                                                                                                 |                                                                                                                                                                                          |
| Standard/Approval                                                                                                                               | BS EN 60669-1                                                                                         |                                                                                                                                                                                          |
| All products listed conform to current British or<br>European standard and the product information is<br>correct at the time of going to press. | All accessories are manufactured under an accredited BS EN ISO 9001 : 2015 Quality Management System. | It is the policy of the company to improve products<br>as part of our development programme.<br>Therefore, we reserve the right to alter designs<br>and dimensions without prior notice. |