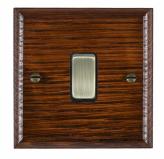

## WOAR31AB-B

Woods Ovolo Antique Mahogany 1 gang 10AX Intermediate Rocker Antique Brass/Black

## Item Image