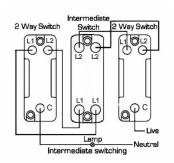

## WOAR31AB-B

Woods Ovolo Antique Mahogany 1 gang 10AX Intermediate Rocker Antique Brass/Black

## Dimensions

| Primary Range                                                                                                                                   | Woods                                                                                                 |                                                                                                                                                                                          |
|-------------------------------------------------------------------------------------------------------------------------------------------------|-------------------------------------------------------------------------------------------------------|------------------------------------------------------------------------------------------------------------------------------------------------------------------------------------------|
| Insert Type                                                                                                                                     | 1 gang 10AX Intermediate Rocker                                                                       |                                                                                                                                                                                          |
| Plate Finish                                                                                                                                    | Woods Ovolo Antique Mahogany                                                                          |                                                                                                                                                                                          |
| Insert Colour                                                                                                                                   | Antique Brass/Black                                                                                   |                                                                                                                                                                                          |
| EAN13 Barcode                                                                                                                                   | 5017504348311                                                                                         |                                                                                                                                                                                          |
| Dimensions (Nominal)                                                                                                                            | Single: Height = 88.0mm Width = 88.0mm Depth = 13.5mm                                                 |                                                                                                                                                                                          |
| Fixing Hole Centres                                                                                                                             | Box Fixing = 60.3mm Grid Fixing = N/A                                                                 |                                                                                                                                                                                          |
| Minimum Wall Box Depth                                                                                                                          | 25mm                                                                                                  |                                                                                                                                                                                          |
| Switched Poles                                                                                                                                  | Single                                                                                                |                                                                                                                                                                                          |
| Current Rating                                                                                                                                  | 10AX                                                                                                  |                                                                                                                                                                                          |
| Voltage                                                                                                                                         | 220/250V AC                                                                                           |                                                                                                                                                                                          |
| Maximum Load                                                                                                                                    | 10 Amp inductive                                                                                      |                                                                                                                                                                                          |
| Mains Frequency                                                                                                                                 | 50Hz                                                                                                  |                                                                                                                                                                                          |
| IP Rating                                                                                                                                       | IP2XD                                                                                                 |                                                                                                                                                                                          |
| Contact Gap Minimum                                                                                                                             | 3mm                                                                                                   |                                                                                                                                                                                          |
| Terminal Capacity 1                                                                                                                             | 5 x 1mm2                                                                                              |                                                                                                                                                                                          |
| Terminal Capacity 2                                                                                                                             | 4 x 1.5mm2                                                                                            |                                                                                                                                                                                          |
| Terminal Capacity 3                                                                                                                             | 1 x 2.5mm2                                                                                            |                                                                                                                                                                                          |
| Terminal Capacity 4                                                                                                                             | 1 x 4mm2 Multi-strand                                                                                 |                                                                                                                                                                                          |
| Terminal Capacity 5                                                                                                                             | 1 x 6mm2                                                                                              |                                                                                                                                                                                          |
| Earth Terminal Capacity 1                                                                                                                       | 5 x 1mm2                                                                                              |                                                                                                                                                                                          |
| Earth Terminal Capacity 2                                                                                                                       | 4 x 1.5mm2                                                                                            |                                                                                                                                                                                          |
| Earth Terminal Capacity 3                                                                                                                       | 3 x 2.5mm2                                                                                            |                                                                                                                                                                                          |
| Earth Terminal Capacity 4                                                                                                                       | 1 x 4mm2 Multi-strand                                                                                 |                                                                                                                                                                                          |
| Earth Terminal Capacity 5                                                                                                                       | 1 x 6mm2                                                                                              |                                                                                                                                                                                          |
| Product Class 1                                                                                                                                 | Must be earthed                                                                                       |                                                                                                                                                                                          |
| Ambient Operating Temperature                                                                                                                   | -5° to +40°C                                                                                          |                                                                                                                                                                                          |
| Recommended Location                                                                                                                            | Internal Use Only                                                                                     |                                                                                                                                                                                          |
| Maximum Installation Altitude                                                                                                                   | 2000m                                                                                                 |                                                                                                                                                                                          |
| Standard/Approval                                                                                                                               | BS EN 60669-1                                                                                         |                                                                                                                                                                                          |
| All products listed conform to current British or<br>European standard and the product information is<br>correct at the time of going to press. | All accessories are manufactured under an accredited BS EN ISO 9001 : 2015 Quality Management System. | It is the policy of the company to improve products<br>as part of our development programme.<br>Therefore, we reserve the right to alter designs<br>and dimensions without prior notice. |