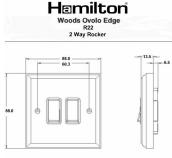

## WOAR22PB-W

Woods Ovolo Antique Mahogany 2 gang 10AX 2 Way Rocker Polished Brass/White

Item Image

## Wiring Wiring

| Primary Range                                                                                                                                   | Woods                                                                                                 |                                                                                                                                                                                          |
|-------------------------------------------------------------------------------------------------------------------------------------------------|-------------------------------------------------------------------------------------------------------|------------------------------------------------------------------------------------------------------------------------------------------------------------------------------------------|
| Insert Type                                                                                                                                     | 2 gang 10AX 2 Way Rocker                                                                              |                                                                                                                                                                                          |
| Plate Finish                                                                                                                                    | Woods Ovolo Antique Mahogany                                                                          |                                                                                                                                                                                          |
| Insert Colour                                                                                                                                   | Polished Brass/White                                                                                  |                                                                                                                                                                                          |
| EAN13 Barcode                                                                                                                                   | 5017504343224                                                                                         |                                                                                                                                                                                          |
| Dimensions (Nominal)                                                                                                                            | Single: Height = 88.0mm Width = 88.0mm Depth = 13.5mm                                                 |                                                                                                                                                                                          |
| Fixing Hole Centres                                                                                                                             | Box Fixing = 60.3mm Grid Fixing = N/A                                                                 |                                                                                                                                                                                          |
| Minimum Wall Box Depth                                                                                                                          | 25mm                                                                                                  |                                                                                                                                                                                          |
| Switched Poles                                                                                                                                  | Single                                                                                                |                                                                                                                                                                                          |
| Current Rating                                                                                                                                  | 10AX                                                                                                  |                                                                                                                                                                                          |
| Voltage                                                                                                                                         | 220/250V AC                                                                                           |                                                                                                                                                                                          |
| Maximum Load                                                                                                                                    | 10 Amp inductive                                                                                      |                                                                                                                                                                                          |
| Mains Frequency                                                                                                                                 | 50Hz                                                                                                  |                                                                                                                                                                                          |
| IP Rating                                                                                                                                       | IP2XD                                                                                                 |                                                                                                                                                                                          |
| Contact Gap Minimum                                                                                                                             | 3mm                                                                                                   |                                                                                                                                                                                          |
| Terminal Capacity 1                                                                                                                             | 5 x 1mm2                                                                                              |                                                                                                                                                                                          |
| Terminal Capacity 2                                                                                                                             | 4 x 1.5mm2                                                                                            |                                                                                                                                                                                          |
| Terminal Capacity 3                                                                                                                             | 1 x 2.5mm2                                                                                            |                                                                                                                                                                                          |
| Terminal Capacity 4                                                                                                                             | 1 x 4mm2 Multi-strand                                                                                 |                                                                                                                                                                                          |
| Terminal Capacity 5                                                                                                                             | 1 x 6mm2                                                                                              |                                                                                                                                                                                          |
| Earth Terminal Capacity 1                                                                                                                       | 5 x 1mm2                                                                                              |                                                                                                                                                                                          |
| Earth Terminal Capacity 2                                                                                                                       | 4 x 1.5mm2                                                                                            |                                                                                                                                                                                          |
| Earth Terminal Capacity 3                                                                                                                       | 3 x 2.5mm2                                                                                            |                                                                                                                                                                                          |
| Earth Terminal Capacity 4                                                                                                                       | 1 x 4mm2 Multi-strand                                                                                 |                                                                                                                                                                                          |
| Earth Terminal Capacity 5                                                                                                                       | 1 x 6mm2                                                                                              |                                                                                                                                                                                          |
| Product Class 1                                                                                                                                 | Must be earthed                                                                                       |                                                                                                                                                                                          |
| Ambient Operating Temperature                                                                                                                   | -5° to +40°C                                                                                          |                                                                                                                                                                                          |
| Recommended Location                                                                                                                            | Internal Use Only                                                                                     |                                                                                                                                                                                          |
| Maximum Installation Altitude                                                                                                                   | 2000m                                                                                                 |                                                                                                                                                                                          |
| Standard/Approval                                                                                                                               | BS EN 60669-1                                                                                         |                                                                                                                                                                                          |
| All products listed conform to current British or<br>European standard and the product information is<br>correct at the time of going to press. | All accessories are manufactured under an accredited BS EN ISO 9001 : 2015 Quality Management System. | It is the policy of the company to improve products<br>as part of our development programme.<br>Therefore, we reserve the right to alter designs<br>and dimensions without prior notice. |