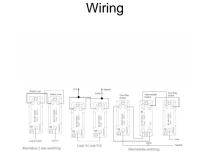

## WOAR22BC-B

Woods Ovolo Antique Mahogany 2 gang 10AX 2 Way Rocker Bright Chrome/Black

Item Image

| Primary Range                                                                                                                                   | Woods                                                                                                 |                                                                                                                                                                                          |
|-------------------------------------------------------------------------------------------------------------------------------------------------|-------------------------------------------------------------------------------------------------------|------------------------------------------------------------------------------------------------------------------------------------------------------------------------------------------|
| Insert Type                                                                                                                                     | 2 gang 10AX 2 Way Rocker                                                                              |                                                                                                                                                                                          |
| Plate Finish                                                                                                                                    | Woods Ovolo Antique Mahogany                                                                          |                                                                                                                                                                                          |
| Insert Colour                                                                                                                                   | Bright Chrome/Black                                                                                   |                                                                                                                                                                                          |
| EAN13 Barcode                                                                                                                                   | 5017504344221                                                                                         |                                                                                                                                                                                          |
| Dimensions (Nominal)                                                                                                                            | Single: Height = 88.0mm Width = 88.0mm Depth = 13.5mm                                                 |                                                                                                                                                                                          |
| Fixing Hole Centres                                                                                                                             | Box Fixing = 60.3mm Grid Fixing = N/A                                                                 |                                                                                                                                                                                          |
| Minimum Wall Box Depth                                                                                                                          | 25mm                                                                                                  |                                                                                                                                                                                          |
| Switched Poles                                                                                                                                  | Single                                                                                                |                                                                                                                                                                                          |
| Current Rating                                                                                                                                  | 10AX                                                                                                  |                                                                                                                                                                                          |
| Voltage                                                                                                                                         | 220/250V AC                                                                                           |                                                                                                                                                                                          |
| Maximum Load                                                                                                                                    | 10 Amp inductive                                                                                      |                                                                                                                                                                                          |
| Mains Frequency                                                                                                                                 | 50Hz                                                                                                  |                                                                                                                                                                                          |
| IP Rating                                                                                                                                       | IP2XD                                                                                                 |                                                                                                                                                                                          |
| Contact Gap Minimum                                                                                                                             | 3mm                                                                                                   |                                                                                                                                                                                          |
| Terminal Capacity 1                                                                                                                             | 5 x 1mm2                                                                                              |                                                                                                                                                                                          |
| Terminal Capacity 2                                                                                                                             | 4 x 1.5mm2                                                                                            |                                                                                                                                                                                          |
| Terminal Capacity 3                                                                                                                             | 1 x 2.5mm2                                                                                            |                                                                                                                                                                                          |
| Terminal Capacity 4                                                                                                                             | 1 x 4mm2 Multi-strand                                                                                 |                                                                                                                                                                                          |
| Terminal Capacity 5                                                                                                                             | 1 x 6mm2                                                                                              |                                                                                                                                                                                          |
| Earth Terminal Capacity 1                                                                                                                       | 5 x 1mm2                                                                                              |                                                                                                                                                                                          |
| Earth Terminal Capacity 2                                                                                                                       | 4 x 1.5mm2                                                                                            |                                                                                                                                                                                          |
| Earth Terminal Capacity 3                                                                                                                       | 3 x 2.5mm2                                                                                            |                                                                                                                                                                                          |
| Earth Terminal Capacity 4                                                                                                                       | 1 x 4mm2 Multi-strand                                                                                 |                                                                                                                                                                                          |
| Earth Terminal Capacity 5                                                                                                                       | 1 x 6mm2                                                                                              |                                                                                                                                                                                          |
| Product Class 1                                                                                                                                 | Must be earthed                                                                                       |                                                                                                                                                                                          |
| Ambient Operating Temperature                                                                                                                   | -5° to +40°C                                                                                          |                                                                                                                                                                                          |
| Recommended Location                                                                                                                            | Internal Use Only                                                                                     |                                                                                                                                                                                          |
| Maximum Installation Altitude                                                                                                                   | 2000m                                                                                                 |                                                                                                                                                                                          |
| Standard/Approval                                                                                                                               | BS EN 60669-1                                                                                         |                                                                                                                                                                                          |
| All products listed conform to current British or<br>European standard and the product information is<br>correct at the time of going to press. | All accessories are manufactured under an accredited BS EN ISO 9001 : 2015 Quality Management System. | It is the policy of the company to improve products<br>as part of our development programme.<br>Therefore, we reserve the right to alter designs<br>and dimensions without prior notice. |
| Illustrations and diagrams are reproduced within the limitations of reproduction and printing process and are not binding.                      | Due to manufacturing processes we cannot guarantee an exact colour match and shadings of              | Correct as at 17 October 2018 12:06 PM<br>E&OE                                                                                                                                           |