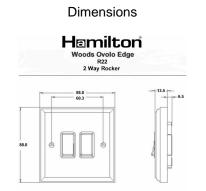

## WOAR22BC-B

Woods Ovolo Antique Mahogany 2 gang 10AX 2 Way Rocker Bright Chrome/Black

Item Image

| Primary Range                                                                                                                                   | Woods                                                                                                 |                                                                                                                                                                                          |
|-------------------------------------------------------------------------------------------------------------------------------------------------|-------------------------------------------------------------------------------------------------------|------------------------------------------------------------------------------------------------------------------------------------------------------------------------------------------|
| Insert Type                                                                                                                                     | 2 gang 10AX 2 Way Rocker                                                                              |                                                                                                                                                                                          |
| Plate Finish                                                                                                                                    | Woods Ovolo Antique Mahogany                                                                          |                                                                                                                                                                                          |
| Insert Colour                                                                                                                                   | Bright Chrome/Black                                                                                   |                                                                                                                                                                                          |
| EAN13 Barcode                                                                                                                                   | 5017504344221                                                                                         |                                                                                                                                                                                          |
| Dimensions (Nominal)                                                                                                                            | Single: Height = 88.0mm Width = 88.0mm Depth = 13.5mm                                                 |                                                                                                                                                                                          |
| Fixing Hole Centres                                                                                                                             | Box Fixing = 60.3mm Grid Fixing = N/A                                                                 |                                                                                                                                                                                          |
| Minimum Wall Box Depth                                                                                                                          | 25mm                                                                                                  |                                                                                                                                                                                          |
| Switched Poles                                                                                                                                  | Single                                                                                                |                                                                                                                                                                                          |
| Current Rating                                                                                                                                  | 10AX                                                                                                  |                                                                                                                                                                                          |
| Voltage                                                                                                                                         | 220/250V AC                                                                                           |                                                                                                                                                                                          |
| Maximum Load                                                                                                                                    | 10 Amp inductive                                                                                      |                                                                                                                                                                                          |
| Mains Frequency                                                                                                                                 | 50Hz                                                                                                  |                                                                                                                                                                                          |
| IP Rating                                                                                                                                       | IP2XD                                                                                                 |                                                                                                                                                                                          |
| Contact Gap Minimum                                                                                                                             | 3mm                                                                                                   |                                                                                                                                                                                          |
| Terminal Capacity 1                                                                                                                             | 5 x 1mm2                                                                                              |                                                                                                                                                                                          |
| Terminal Capacity 2                                                                                                                             | 4 x 1.5mm2                                                                                            |                                                                                                                                                                                          |
| Terminal Capacity 3                                                                                                                             | 1 x 2.5mm2                                                                                            |                                                                                                                                                                                          |
| Terminal Capacity 4                                                                                                                             | 1 x 4mm2 Multi-strand                                                                                 |                                                                                                                                                                                          |
| Terminal Capacity 5                                                                                                                             | 1 x 6mm2                                                                                              |                                                                                                                                                                                          |
| Earth Terminal Capacity 1                                                                                                                       | 5 x 1mm2                                                                                              |                                                                                                                                                                                          |
| Earth Terminal Capacity 2                                                                                                                       | 4 x 1.5mm2                                                                                            |                                                                                                                                                                                          |
| Earth Terminal Capacity 3                                                                                                                       | 3 x 2.5mm2                                                                                            |                                                                                                                                                                                          |
| Earth Terminal Capacity 4                                                                                                                       | 1 x 4mm2 Multi-strand                                                                                 |                                                                                                                                                                                          |
| Earth Terminal Capacity 5                                                                                                                       | 1 x 6mm2                                                                                              |                                                                                                                                                                                          |
| Product Class 1                                                                                                                                 | Must be earthed                                                                                       |                                                                                                                                                                                          |
| Ambient Operating Temperature                                                                                                                   | -5° to +40°C                                                                                          |                                                                                                                                                                                          |
| Recommended Location                                                                                                                            | Internal Use Only                                                                                     |                                                                                                                                                                                          |
| Maximum Installation Altitude                                                                                                                   | 2000m                                                                                                 |                                                                                                                                                                                          |
| Standard/Approval                                                                                                                               | BS EN 60669-1                                                                                         |                                                                                                                                                                                          |
| All products listed conform to current British or<br>European standard and the product information is<br>correct at the time of going to press. | All accessories are manufactured under an accredited BS EN ISO 9001 : 2015 Quality Management System. | It is the policy of the company to improve products<br>as part of our development programme.<br>Therefore, we reserve the right to alter designs<br>and dimensions without prior notice. |
| Illustrations and diagrams are reproduced within the limitations of reproduction and printing process and are not binding.                      | Due to manufacturing processes we cannot guarantee an exact colour match and shadings of              | Correct as at 17 October 2018 12:06 PM<br>E&OE                                                                                                                                           |